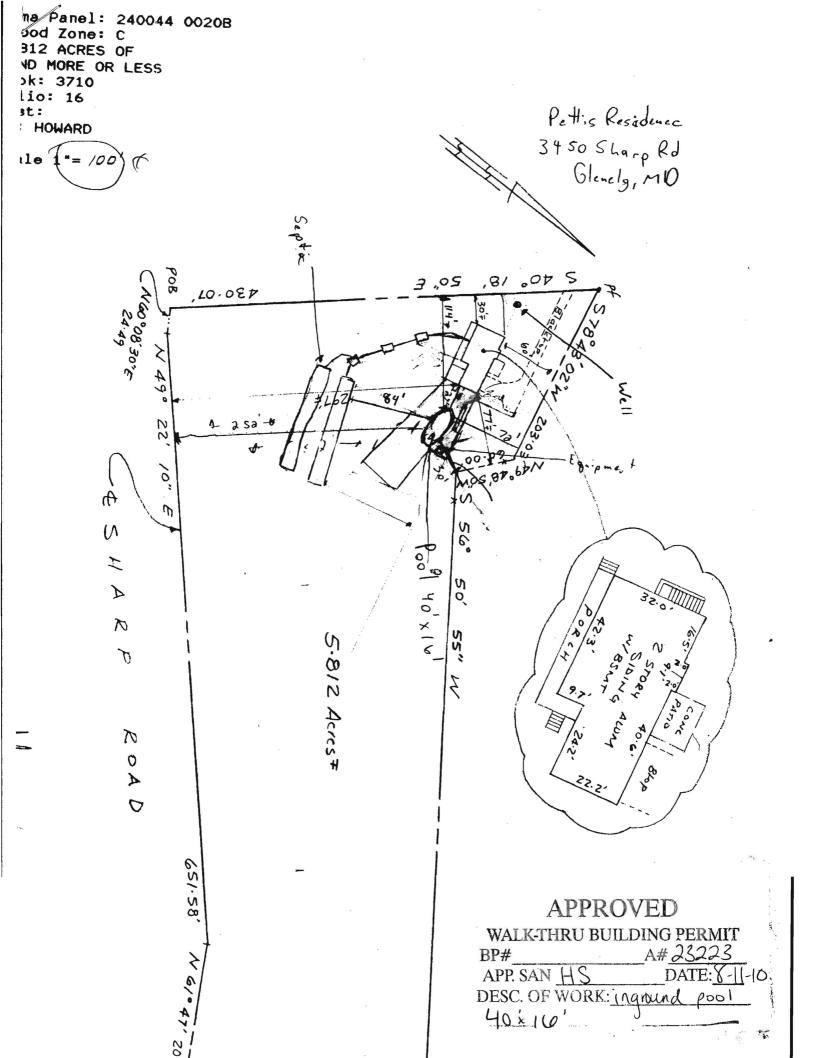

## RECEIVED

AUG 27 2010

Dear Avis L. Corbin,

LICENSES & PERMITS DIVISION

We are request alteration to our permit number B10002496 located at 3450 Sharp Rd. Glenwood, MD 21738 owned by Lucie Menassa Pettis cen. The homeowner prior to placing of the pool has decided they would like to move the pool to a new location as shown in drawings to cut down the slope that would exist around the pool.

I have confirmed with Planning and Zoning that we have a 10' setback from the back of property and 30' set back from side which the new pool location will not interfere with. We also will be farther away from the septic which was confirmed by health department on the first permit.

I have include a copy of permit, drawing of septic, drawing of original location of pool and proposed location.

Thank you for your consideration, James Zoller – Outdoor Additions LLC & Splash Pools. 443-766-9663