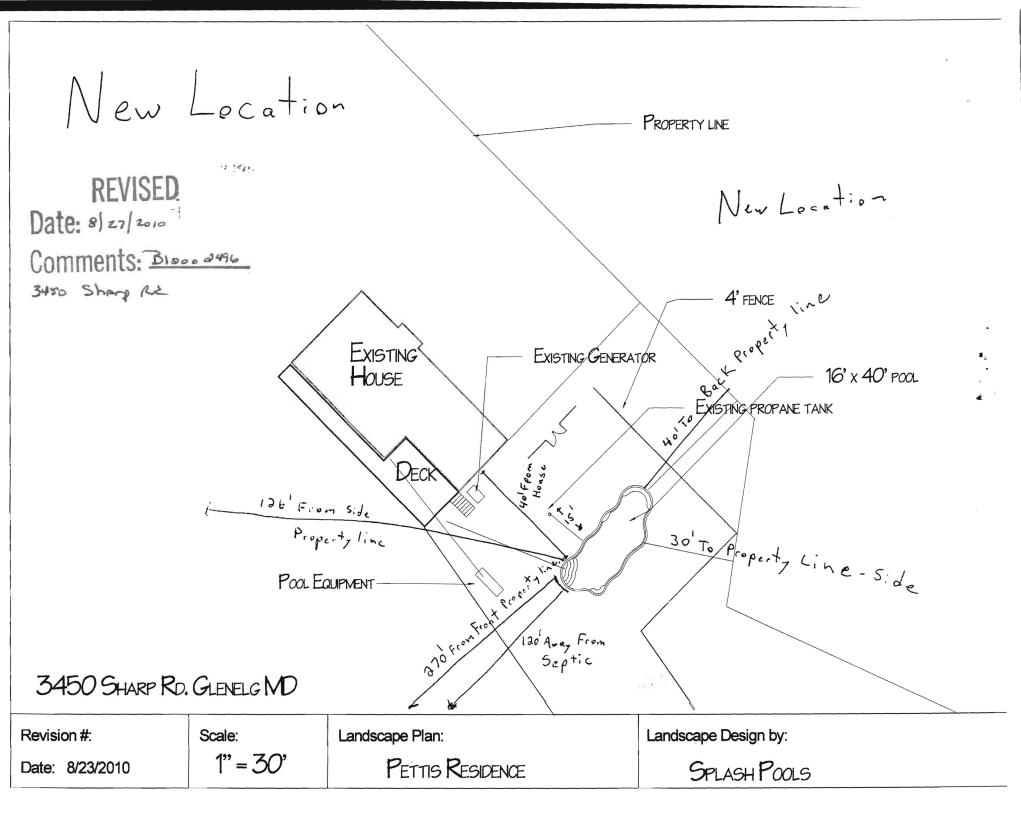

## RECEIVED

AUG 27 2010

Dear Avis L. Corbin,

LICENSES & PERMITS DIVISION

We are request alteration to our permit number B10002496 located at 3450 Sharp Rd. Glenwood, MD 21738 owned by Lucie Menassa Pettis cen. The homeowner prior to placing of the pool has decided they would like to move the pool to a new location as shown in drawings to cut down the slope that would exist around the pool.

I have confirmed with Planning and Zoning that we have a 10' setback from the back of property and 30' set back from side which the new pool location will not interfere with. We also will be farther away from the septic which was confirmed by health department on the first permit.

I have include a copy of permit, drawing of septic, drawing of original location of pool and proposed location.

Thank you for your consideration, James Zoller – Outdoor Additions LLC & Splash Pools. 443-766-9663