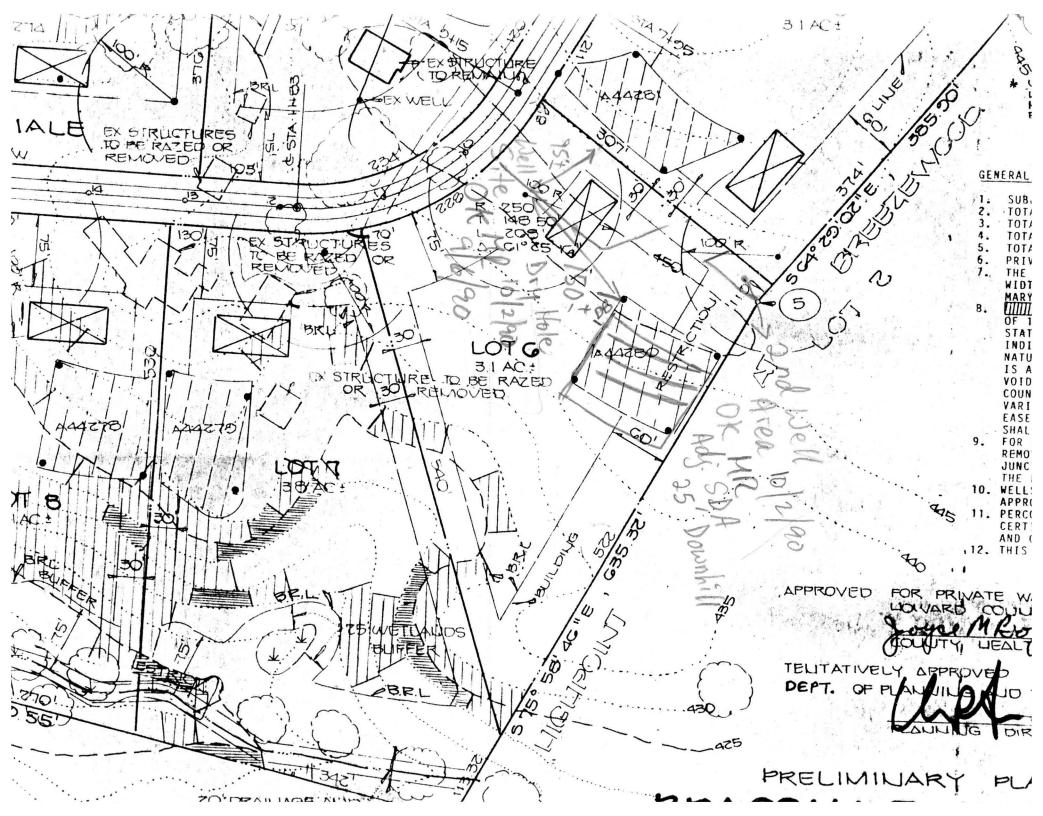

| C 1 SEQUENCE NO. (DENV USE ONLY)                                                                                                                                      | STATE OF MARYLAND WELL COMPLETION REPORT                                   | 45 DAYS AFTER WELL IS COMPLETED.                                       |  |
|-----------------------------------------------------------------------------------------------------------------------------------------------------------------------|----------------------------------------------------------------------------|------------------------------------------------------------------------|--|
| (THIS NUMBER IS TO BE PUNCHED                                                                                                                                         | FILL IN THIS FORM COMPLETELY PLEASE PRINT OR TYPE                          | COUNTY A UY280                                                         |  |
| IN COLS. 3-6 ON, ALL CARDS) ST/CO USE ONLY                                                                                                                            |                                                                            | PERMIT NO.                                                             |  |
| DATE Received DATE WELL COMPLET                                                                                                                                       | ED Depth of Well                                                           | FROM "PERMIT TO DRILL WELL"                                            |  |
| 8 13 15 20                                                                                                                                                            | (TO NEAREST FOOT)                                                          | 28 29 30 31 32 33 34 35 36 37                                          |  |
| OWNER Bot name                                                                                                                                                        | first name TOWAL                                                           | > 101 /2                                                               |  |
| STREET OR RFD OVER THE FOREST TOWN                                                                                                                                    |                                                                            |                                                                        |  |
| SUBDIVISIONWELL LOG                                                                                                                                                   | SECTION                                                                    | C 3                                                                    |  |
| Not required for driven wells                                                                                                                                         | WELL HAS BEEN GROUTED (Circle Appropriate Box)                             | C 3                                                                    |  |
| STATE THE KIND OF FORMATIONS<br>PENETRATED, THEIR COLOR, DEPTH,                                                                                                       | TYPE OF GROUTING MATERIAL                                                  | PUMPING TEST                                                           |  |
| THICKNESS AND IF WATER BEARING  DESCRIPTION (Use FEET Check if water                                                                                                  | CEMENT C M BENTONITE CLAY B C                                              | HOURS PUMPED (nearest hour)                                            |  |
| additional sheets if needed) FROM TO bearing                                                                                                                          | NO. OF BAGS NO. OF POUNDS                                                  | PUMPING RATE (gal. per min. 11 15                                      |  |
| Toose1 02                                                                                                                                                             | GALLONS OF WATER DEPTH OF GROUT SEAL (to nearest foot)                     | METHOD USED TO MEASURE PUMPING RATE                                    |  |
|                                                                                                                                                                       | from ft. to ft.                                                            | WATER LEVEL (distance from land surface)                               |  |
| Shale 2 55                                                                                                                                                            | 48 TOP 52 54 BOTTOM 58 (enter 0 if from surface)                           | BEFORE PUMPING 17 20                                                   |  |
| 11:12                                                                                                                                                                 | casing types insert ST CO                                                  | WHEN PUMPING /                                                         |  |
| 11/1KA 55 70                                                                                                                                                          | (insert appropriate) STEEL CONCRETE                                        | TYPE OF PUMP USED (for test)                                           |  |
| 5 1/4 30 75 4                                                                                                                                                         | code below PL OT                                                           | A air P piston T turbine                                               |  |
| Topsell 0 2<br>Shale 2 55 70<br>Mika 55 70<br>Sindstone 20 75 W<br>Mika 75 20                                                                                         | PLASTIC OTHER  MAIN Nominal diameter Total depth                           | C centrifugal R rotary O other (describe                               |  |
| NI,KA 75 20                                                                                                                                                           | CASING top (main) casing of main casing TYPE (nearest inch) (nearest foot) | 27 27 below)                                                           |  |
|                                                                                                                                                                       | 60 61 63 64 66 70                                                          | jet Submersible 27                                                     |  |
|                                                                                                                                                                       | E OTHER CASING (if used)                                                   |                                                                        |  |
|                                                                                                                                                                       |                                                                            | PUMP INSTALLED                                                         |  |
|                                                                                                                                                                       | C A S I N G                                                                | DRILLER WILL INSTALL PUMP YES NO (CIRCLE) (YES or NO)                  |  |
|                                                                                                                                                                       | I N G                                                                      | IF DRILLER INSTALLS PUMP, THIS SECTION MUST BE COMPLETED FOR ALL WELLS |  |
|                                                                                                                                                                       | screen type SCREEN RECORD                                                  | EXCEPT HOME USE  TYPE OF PUMP INSTALLED                                |  |
|                                                                                                                                                                       | or open hole ST BR HO                                                      | PLACE (A,C,J,P,R,S,T,O)                                                |  |
|                                                                                                                                                                       | (appropriate code STEEL BRASS OPEN BRONZE HOLE                             | CAPACITY:                                                              |  |
|                                                                                                                                                                       | below / PL OT                                                              | GALLONS PER MINUTE (to nearest gallon)                                 |  |
|                                                                                                                                                                       | PLASTIC OTHER                                                              | PUMP HORSE POWER 37 41                                                 |  |
|                                                                                                                                                                       | 1 2 DEPTH (nearest ft.)                                                    | PUMP COLUMN LENGTH (nearest ft.)                                       |  |
|                                                                                                                                                                       | E LO LA JUL                                                                | CASING HEIGHT (circle appropriate box and enter casing height)         |  |
|                                                                                                                                                                       | A 8 9 11 15 17 21                                                          | t above LAND SURFACE                                                   |  |
|                                                                                                                                                                       | S 2 23 24 26 30 32 36                                                      | below (nearest foot)                                                   |  |
| CIRCLE APPROPRIATE LETTER  A A WELL WAS ABANDONED AND SEALED                                                                                                          | R E 3 3 41 45 47 51                                                        | 49 50 51 LOCATION OF WELL ON LOT                                       |  |
| WHEN THIS WELL WAS COMPLETED                                                                                                                                          | N 38 39 41 45 47 51                                                        | A SHOW PERMANENT STRUCTURE SUCH AS                                     |  |
| E ELECTRIC LOG OBTAINED  TEST WELL CONVERTED TO PRODUCTION                                                                                                            | SLOT SIZE 123<br>DIAMETER TTTT (NEAREST                                    | BUILDING, SEPTIC TANKS, AND/OR LANDMARKS AND INDICATE NOT LESS         |  |
| P WELL                                                                                                                                                                | OF SCREEN (NEAGEST INCH)                                                   | THAN TWO DISTANCES (MEASUREMENTS TO WELL)                              |  |
| I HEREBY CERTIFY THAT THIS WELL HAS BEEN CONSTRUCTED IN<br>ACCORDANCE WITH COMAR 26.04.04 "WELL CONSTRUCTION"<br>AND IN CONFORMANCE WITH ALL CONDITIONS STATED IN THE | from to                                                                    |                                                                        |  |
| ABOVE CAPTIONED PERMIT, AND THAT THE INFORMATION PRE-<br>SENTED HEREIN IS ACCURATE AND COMPLETE TO THE BEST OF                                                        | GRAVEL PACK L. JL J.                   | 9                                                                      |  |
| MY KNOWLEDGE.                                                                                                                                                         | FLOWING WELL INSERT F IN BOX 68 68                                         | ( ) X                                                                  |  |
| DRILLERS IDENT. NO.                                                                                                                                                   | OEP USE ONLY<br>(NOT TO BE FILLED IN BY DRILLER)                           | Certify Dr 18                                                          |  |
| DRILLERS SIGNATURE                                                                                                                                                    | T (E.R.O.S.) W Q                                                           | 0 <440 > 1                                                             |  |
| (MUST MATCH SIGNATURE ON APPLICATION)                                                                                                                                 | 70 72 74 75 76                                                             | 0-1                                                                    |  |
| SITE SUPERVISOR (sign. of driller or journeyman                                                                                                                       | TELESCOPE LOG OTHER DATA                                                   | rww 3                                                                  |  |
| responsible for sitework if different from permittee)                                                                                                                 | CASING INDICATOR                                                           | RIT,                                                                   |  |

## HOWARD COUNTY HEALTH DEPARTMENT Bureau of Environmental Health 3525-H Ellicott Mills Drive Ellicott City, MD 21043 461-9933

APPLICATION FOR PITLESS ADAPTER, WELL PUMP AND PRESSURE TANK INSTALLATION

| New InstallationReplacement                                                                                                                                                     |                                                                                                          | Receipt # 4/25/14/<br>Date 9/30/9/                                                                                           |  |  |
|---------------------------------------------------------------------------------------------------------------------------------------------------------------------------------|----------------------------------------------------------------------------------------------------------|------------------------------------------------------------------------------------------------------------------------------|--|--|
| Name of Installer Charles A                                                                                                                                                     | Klein+Jons Inc.                                                                                          | Telephone 549 6960                                                                                                           |  |  |
| License Number Certified Well Pump Installer                                                                                                                                    |                                                                                                          |                                                                                                                              |  |  |
| Name of Property Owner Coastal Subdivision PARKSIDE Site Address 1811 QUARTE                                                                                                    | Lot # Lo Weller Horse Woods To                                                                           | Telephone 465-0030 Tag # Ho - 88-1483 Y, 21163 1463                                                                          |  |  |
| Pump  1. Type  a. Deep well jet  b. Shallow well jet  c. Submersible  2. Make  3. Model #                                                                                       | ff switch installed? Ye tect the pump and electric                                                       | ical wiring from                                                                                                             |  |  |
| Tank  1. Capacity 40 GAL EQ.  2. Pressure relief valve? 4ES                                                                                                                     | Piping  1. Type 60 PLASTIC  2. Size //   3. NSF and/or BOCA Code approved /  4. Depth of supply line 42" | Well data  1. Depth 205 ft.  2. Yield 3 GPM  3. Static water level 25 ft.  4. Will water supply be disinfected by installer? |  |  |
| I understand that it is my responsibility to notify the Howard County Health Department when the installation is ready for inspection (otherwise this permit is null and void). |                                                                                                          |                                                                                                                              |  |  |
| All information given above is                                                                                                                                                  | true to the best of my kr                                                                                | nowledge.                                                                                                                    |  |  |
| Signature of Applicant:                                                                                                                                                         |                                                                                                          |                                                                                                                              |  |  |
|                                                                                                                                                                                 | Date:                                                                                                    |                                                                                                                              |  |  |
| Note: A sticker indicating appronue on the well casing at the time of the HD-215                                                                                                | of the inspection.                                                                                       | allation will be placed                                                                                                      |  |  |