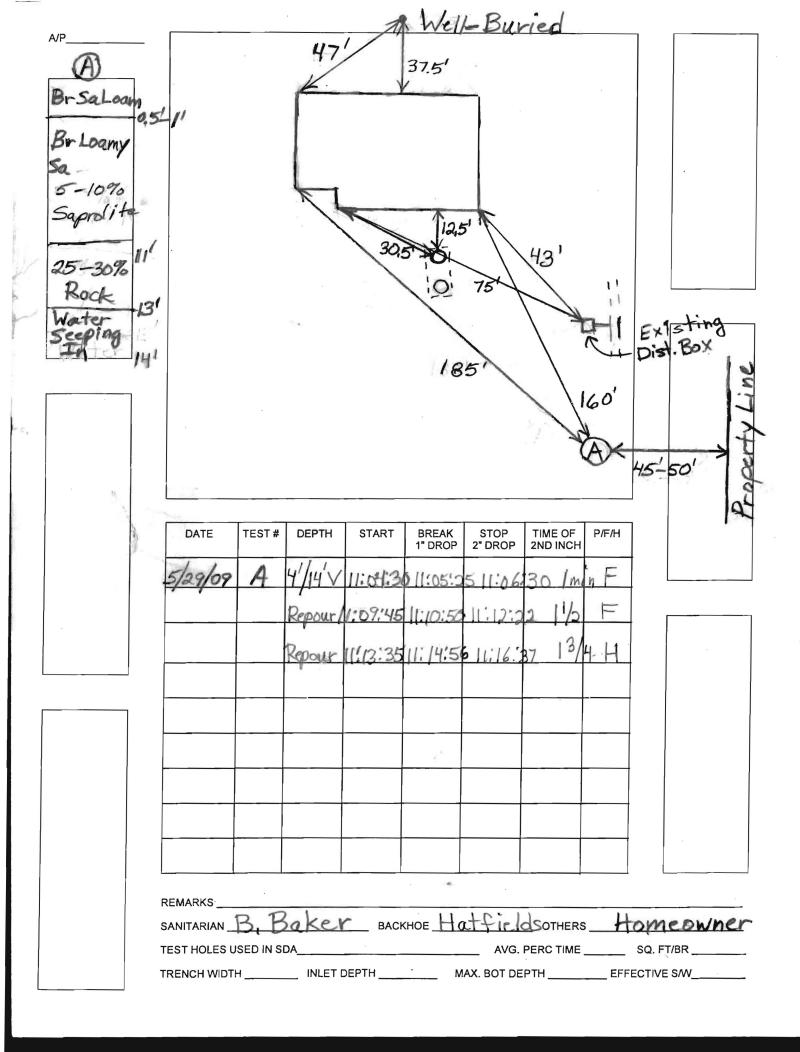

|
| HOWARD COLINTY                                                                                                                                                                             | HEAT TH DEPARTMENT                                               | BUREAU OF ENV                             | TRONMENTAL HEALTH                                                                                                                                | WELL AND SEPTIC                        | PROGRAM       |

HOWARD COUNTY HEALTH DEPARTMENT, BUREAU OF ENVIRONMENTAL HEALTH, WELL AND SEPTIC PROGRAM 7178 COLUMBIA GATEWAY DRIVE COLUMBIA, MARYLAND 21046 (410) 313-177 FAX (410) 313-2648 TDD (410) 313-2323 TOLL FREE 1-877-4MD-DHMH

HD-216 (2/03)

PLEASE SUBMIT ORIGINALS ONLY (BY MAIL OR IN PERSON)