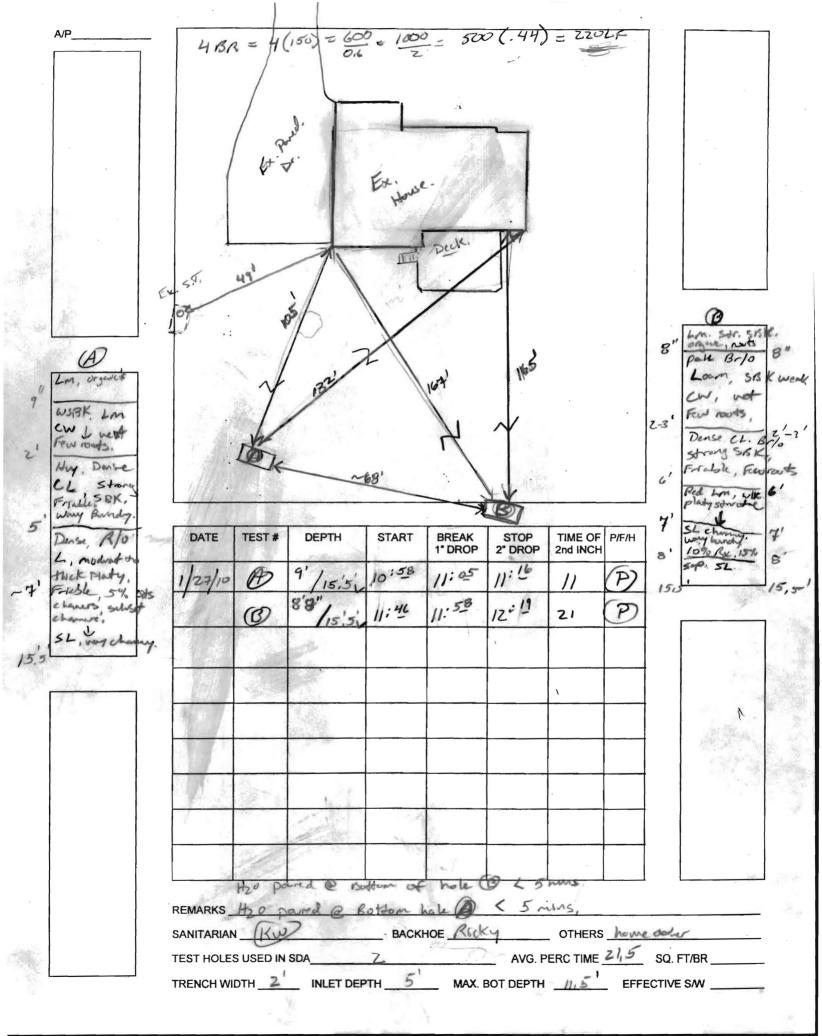

OLLOWING: THE SYSTEM INSTALLED SUBSEQUENT TO THIS APPLICATION IS ACCEPT-

ABLE ONLY UNTIL PUBLIC SEWERAGE IS AVAILABLE. THIS APPLICATION IS COMPLETE WHEN ALL APPLICABLE FEES AND A

SUITABLE SITE PLAN HAVE BEEN RECEIVED. I ACCEPT THE RESPONSIBILITY FOR COMPLIANCE WITH ALL M.O.S.H.A. AND

"MISS UTILITY" REQUIREMENTS. APPROVAL IS BASED UPON SATISFACTORY REVIEW OF A PERC CERTIFICATION PLAN.

TEST RESULTS WILL BE MAILED TO APPLICANT.

TAX MAP PAGE(S) \_\_\_\_\_ GRID \_\_\_\_\_ PARCEL(S) \_\_\_

sel as SIGNATURE OF APPLICANT

HOWARD COUNTY HEALTH DEPARTMENT, BUREAU OF ENVIRONMENTAL HEALTH, WELL AND SEPTIC PROGRAM 7178 COLUMBIA GATEWAY DRIVE COLUMBIA, MARYLAND 21046 (410) 313-1771 FAX (410) 313-2648 TDD (410) 313-2323 TOLL FREE 1-877-4MD-DHMH

PLEASE SUBMIT ORIGINALS ONLY (BY MAIL OR IN PERSON)