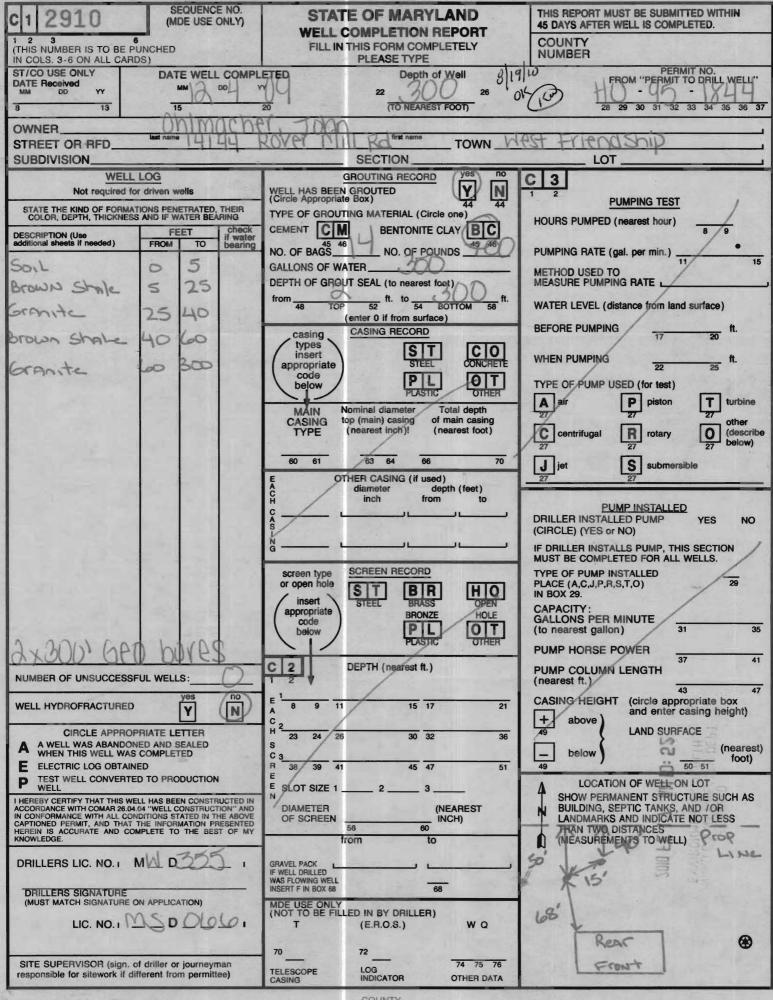

COUNTY

DENV-Permit 97

Roman Ridge Estates Lot #5 14144 Royer MILL Rd. West Friendship, Md. Howard Co. 5.884 Acres

Providing Quality Systems for Over 20 Years Commercial & Residential Water Well Drilling Test Borings & Consulting • Geothermal Drilling & Systems NGWA & IGSHPA Certified