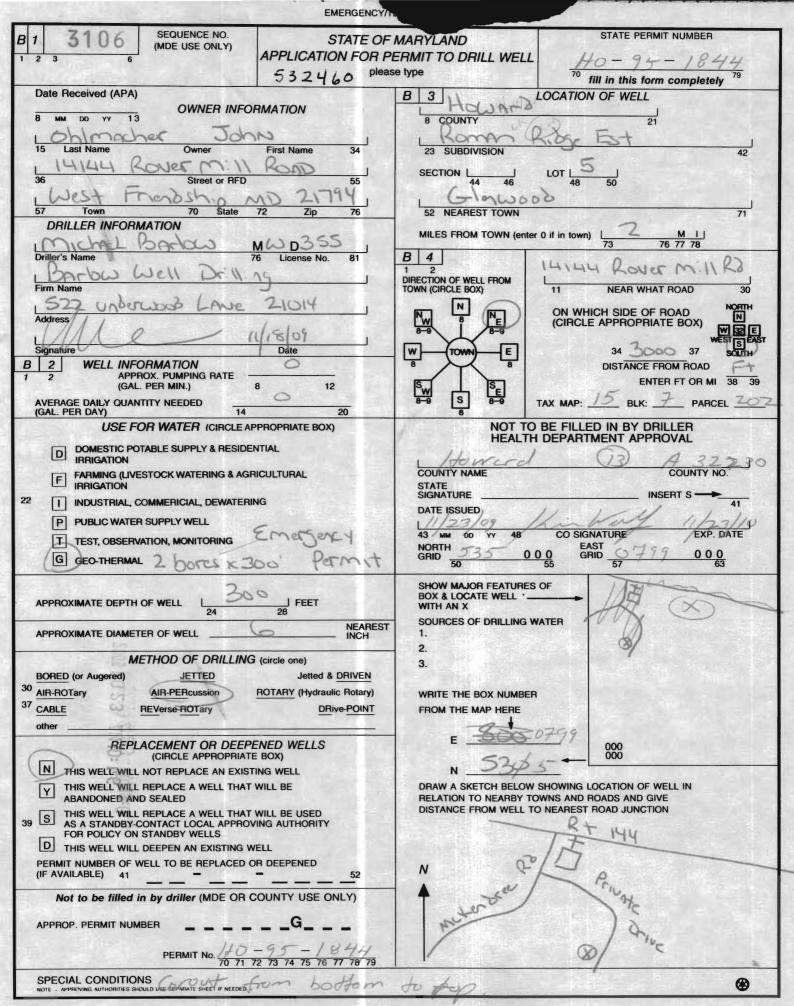

COUNTY

DENV-Permit 97

Roman Ridge Estates Lot #5 14144 Royer MILL Rd. West Friendship, Md. Howard Co. 5.884 Acres

Providing Quality Systems for Over 20 Years Commercial & Residential Water Well Drilling Test Borings & Consulting • Geothermal Drilling & Systems NGWA & IGSHPA Certified