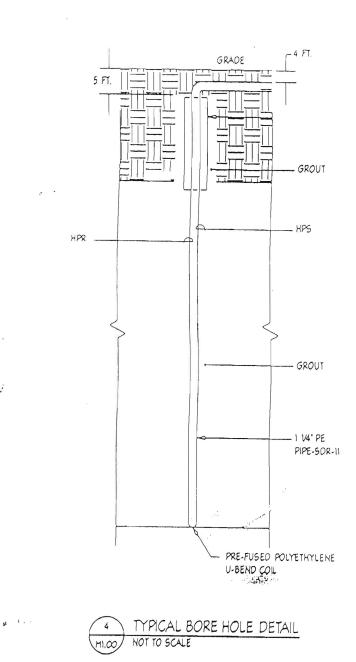

| Grout:  | Bentonite Grout 20% solids minimum<br>Manufacture(s): Baroid or Wyo-Ben<br>Will be grouted from the bottom to the top with grout material                                                 |
|---------|-------------------------------------------------------------------------------------------------------------------------------------------------------------------------------------------|
| Piping: | Polyethylene SDR 11 160 PSI as recommended per IGSHPA<br>Manufacture: EnDot or Charter Plastics or equal, Size 1" or 1 <sup>1</sup> / <sub>4</sub> "<br>IGSHPA Certification Number 12687 |

Also attached is a cross section diagram of the bore hole.

We would appreciate your help in getting this permit released as soon as possible so that we can expedite this project. If you have any questions, please do not hesitate to contact me.