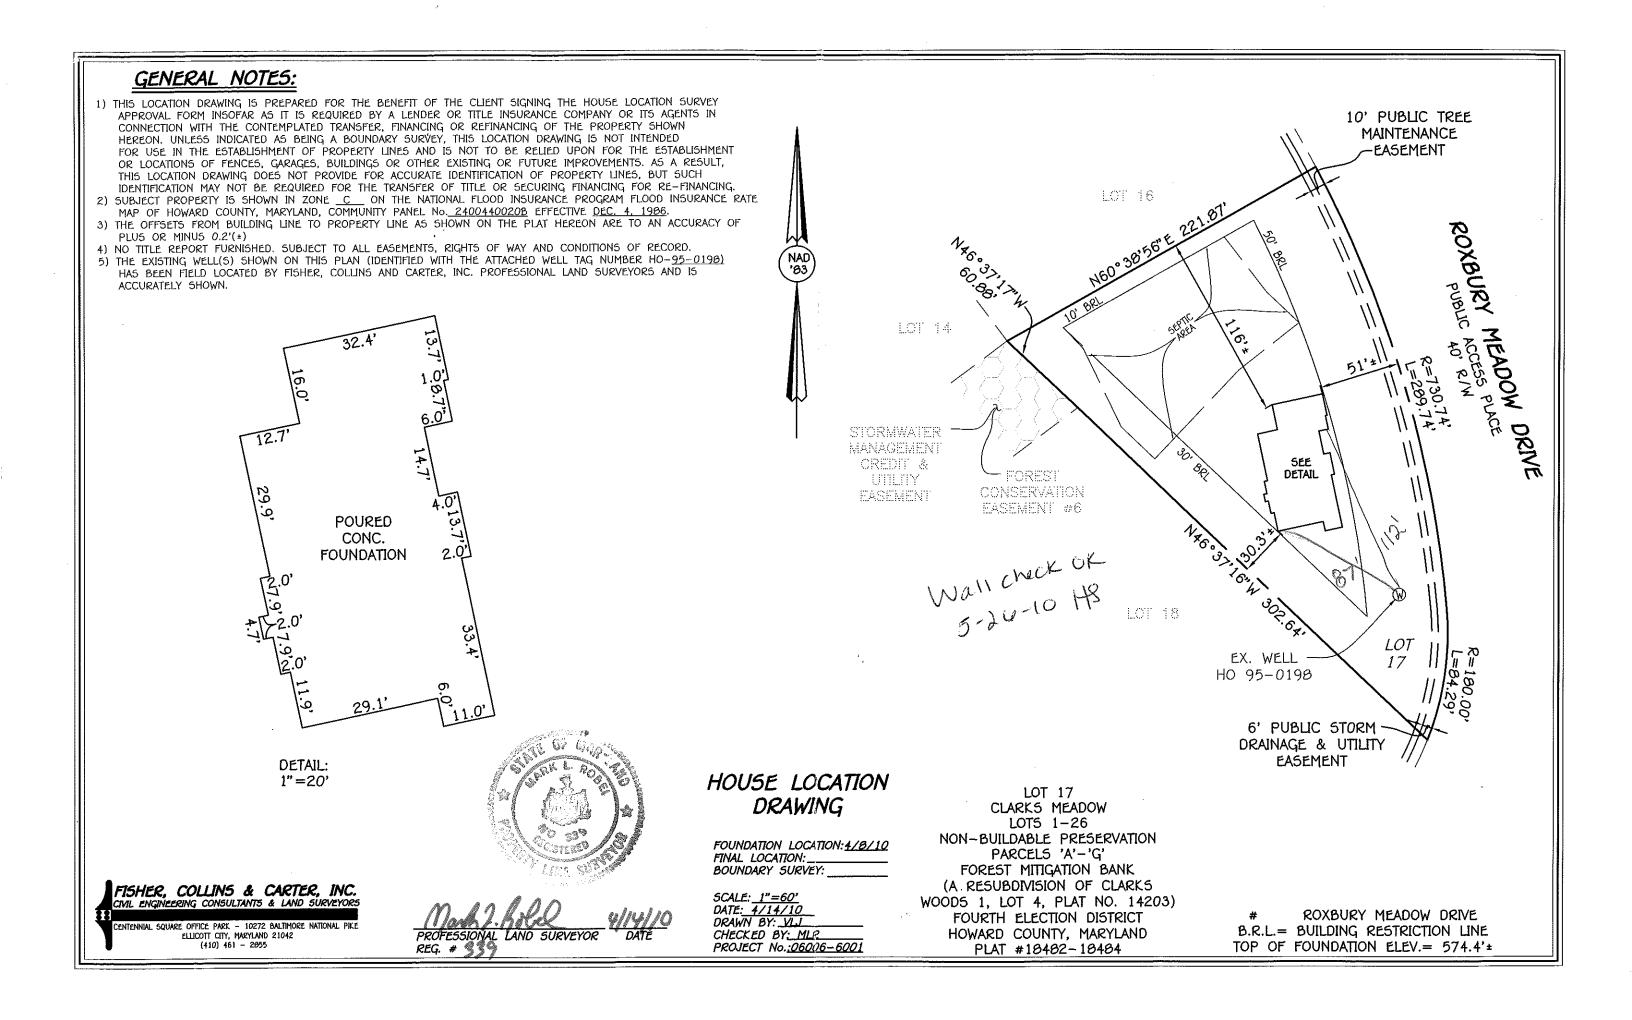

| LAYOUT 6/4/20                 | 0/0 INSP 4                                                                                                                                                                                                                                                                                                                                                                                                  |                                                         |
|-------------------------------|-------------------------------------------------------------------------------------------------------------------------------------------------------------------------------------------------------------------------------------------------------------------------------------------------------------------------------------------------------------------------------------------------------------|---------------------------------------------------------|
| INSP 2 6 17 20                | <b>D/O</b> INSP 5                                                                                                                                                                                                                                                                                                                                                                                           |                                                         |
| INSP 3                        | INSP 6                                                                                                                                                                                                                                                                                                                                                                                                      |                                                         |
| ISSUE DATE:                   | 5/26/ 2010 PERMIT                                                                                                                                                                                                                                                                                                                                                                                           | 533260                                                  |
| APPROVAL DATE:                | 6/18/2010 A                                                                                                                                                                                                                                                                                                                                                                                                 |                                                         |
| 7                             | Tax ID # 04370988                                                                                                                                                                                                                                                                                                                                                                                           |                                                         |
|                               | ON-SITE SEWAGE DISPOSAL SYSTEM                                                                                                                                                                                                                                                                                                                                                                              |                                                         |
| ALC: NOT THE REAL PROPERTY OF | HOWARD COUNTY HEALTH DEPARTMENT<br>BUREAU OF ENVIRONMENTAL HEALTH                                                                                                                                                                                                                                                                                                                                           |                                                         |
|                               |                                                                                                                                                                                                                                                                                                                                                                                                             |                                                         |
| Haffields Egn                 | uprent is permitted to install &                                                                                                                                                                                                                                                                                                                                                                            | ALTER                                                   |
| ADDRESS:                      | PHONE NUMBER: <u>301</u> .                                                                                                                                                                                                                                                                                                                                                                                  | 854.6172                                                |
| SUBDIVISION:                  | Clarks Meadow LOT NUMBER: 17                                                                                                                                                                                                                                                                                                                                                                                | -                                                       |
| ADDRESS: <u>14</u>            | 310 Roxbury Meadow Drive PROPERTY OWNER: Douglas                                                                                                                                                                                                                                                                                                                                                            | s Homes Inc.                                            |
| SEPTIC TANK CAPACIT           | TY (GALLONS): <u>2000</u> OUTLET BAFFLE FILTER REC                                                                                                                                                                                                                                                                                                                                                          | UIRED                                                   |
| PUMP CHAMBER CAPA             | ACITY (GALLONS): COMPARTMENTED TANK RE                                                                                                                                                                                                                                                                                                                                                                      | QUIRED                                                  |
| NUMBER OF BEDROOM             |                                                                                                                                                                                                                                                                                                                                                                                                             | _                                                       |
| SQUARE FOOTAGE OF             | HOUSE: Unkwn Trenches 2' Wide                                                                                                                                                                                                                                                                                                                                                                               |                                                         |
| I DIEAD FEET OF TREN          | Induse. <u>Ulikwii</u> , Inlets, Botlom                                                                                                                                                                                                                                                                                                                                                                     | 9                                                       |
| LINEAR FEET OF TREN           | CHREQUIRED: $130$ 60+70 Trench                                                                                                                                                                                                                                                                                                                                                                              | es                                                      |
| TRENCHES:                     | Trenches to be 3.0 feet wide. Inlet 4.0 feet below original grade. Botto                                                                                                                                                                                                                                                                                                                                    |                                                         |
|                               | depth 6.5 feet below grade. Effective area begins at 5.0 feet below original grade with 2.5 feet of stone below distribution pipe.                                                                                                                                                                                                                                                                          |                                                         |
| LOCATION:                     | Portion of sewer pipe under driveway as shown on plan must be sleeved. Run 3x60' trenches on contour.                                                                                                                                                                                                                                                                                                       |                                                         |
| NOTES:                        | <b>Do not</b> order the septic tank until after layout inspection and Sanitarian ap<br>will not sewer by gravity. Stake septic easement corners. Call for layout i<br>utilities. Gravel tickets must be available for Environmental Sanitarians.<br>approved by the Howard County Health Department. A written variance r<br>for tanks deeper than 3 feet. A traffic bearing lid is required for tanks deep | inspection. Mark<br>Stone must be<br>equest is required |