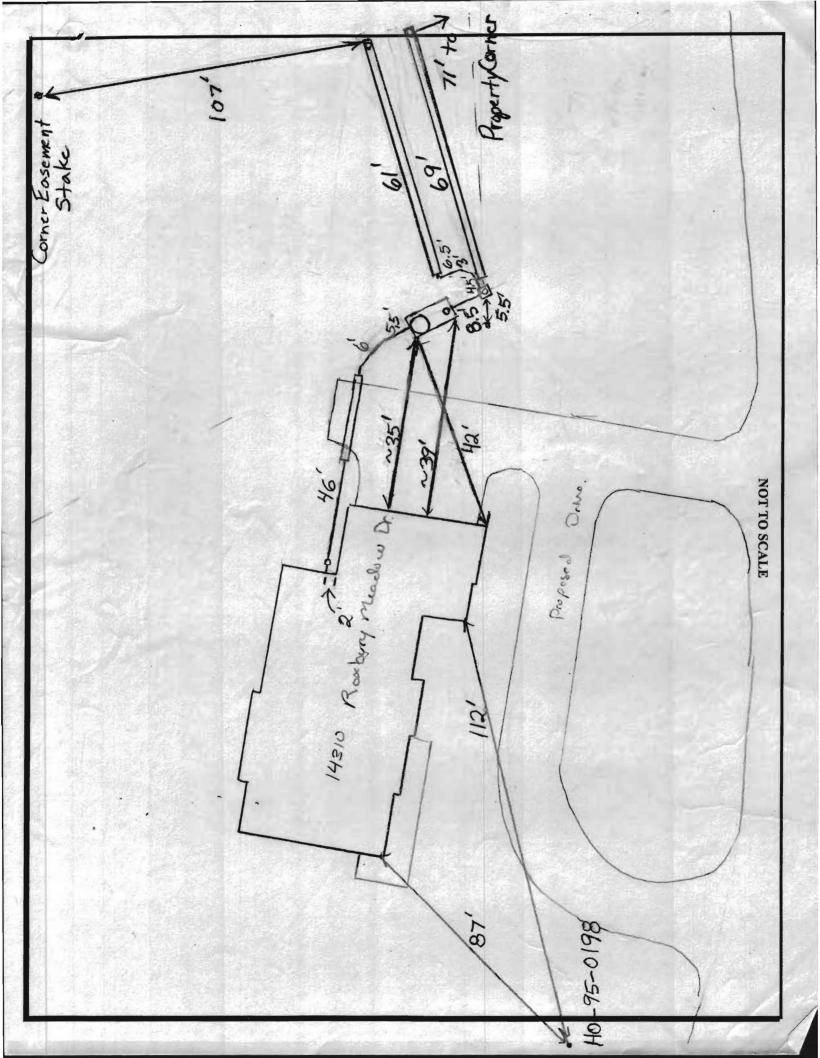

| LAYOUT 6/4/20                 | 0/0 INSP 4                                                                                                                                                                                                                                                                                                                                                                                                  |                                                         |
|-------------------------------|-------------------------------------------------------------------------------------------------------------------------------------------------------------------------------------------------------------------------------------------------------------------------------------------------------------------------------------------------------------------------------------------------------------|---------------------------------------------------------|
| INSP 2 6 17 20                | <b>D/O</b> INSP 5                                                                                                                                                                                                                                                                                                                                                                                           |                                                         |
| INSP 3                        | INSP 6                                                                                                                                                                                                                                                                                                                                                                                                      |                                                         |
| ISSUE DATE:                   | 5/26/ 2010 PERMIT                                                                                                                                                                                                                                                                                                                                                                                           | 533260                                                  |
| APPROVAL DATE:                | 6/18/2010 A                                                                                                                                                                                                                                                                                                                                                                                                 |                                                         |
| 7                             | Tax ID # 04370988                                                                                                                                                                                                                                                                                                                                                                                           |                                                         |
|                               | ON-SITE SEWAGE DISPOSAL SYSTEM                                                                                                                                                                                                                                                                                                                                                                              |                                                         |
| ALC: NOT THE REAL PROPERTY OF | HOWARD COUNTY HEALTH DEPARTMENT<br>BUREAU OF ENVIRONMENTAL HEALTH                                                                                                                                                                                                                                                                                                                                           |                                                         |
|                               |                                                                                                                                                                                                                                                                                                                                                                                                             |                                                         |
| Haffields Egn                 | uprent is permitted to install &                                                                                                                                                                                                                                                                                                                                                                            | ALTER                                                   |
| ADDRESS:                      | PHONE NUMBER: <u>301</u> .                                                                                                                                                                                                                                                                                                                                                                                  | 854.6172                                                |
| SUBDIVISION:                  | Clarks Meadow LOT NUMBER: 17                                                                                                                                                                                                                                                                                                                                                                                | -                                                       |
| ADDRESS: <u>14</u>            | 310 Roxbury Meadow Drive PROPERTY OWNER: Douglas                                                                                                                                                                                                                                                                                                                                                            | s Homes Inc.                                            |
| SEPTIC TANK CAPACIT           | TY (GALLONS): <u>2000</u> OUTLET BAFFLE FILTER REC                                                                                                                                                                                                                                                                                                                                                          | UIRED                                                   |
| PUMP CHAMBER CAPA             | ACITY (GALLONS): COMPARTMENTED TANK RE                                                                                                                                                                                                                                                                                                                                                                      | QUIRED                                                  |
| NUMBER OF BEDROOM             |                                                                                                                                                                                                                                                                                                                                                                                                             | _                                                       |
| SQUARE FOOTAGE OF             | HOUSE: Unkwn Trenches 2' Wide                                                                                                                                                                                                                                                                                                                                                                               |                                                         |
| I DIEAD FEET OF TREN          | Induse. <u>Ulikwii</u> , Inlets, Botlom                                                                                                                                                                                                                                                                                                                                                                     | 9                                                       |
| LINEAR FEET OF TREN           | CHREQUIRED: $130$ 60+70 Trench                                                                                                                                                                                                                                                                                                                                                                              | es                                                      |
| TRENCHES:                     | Trenches to be 3.0 feet wide. Inlet 4.0 feet below original grade. Botto                                                                                                                                                                                                                                                                                                                                    |                                                         |
|                               | depth 6.5 feet below grade. Effective area begins at 5.0 feet below original grade with 2.5 feet of stone below distribution pipe.                                                                                                                                                                                                                                                                          |                                                         |
| LOCATION:                     | Portion of sewer pipe under driveway as shown on plan must be sleeved. Run 3x60' trenches on contour.                                                                                                                                                                                                                                                                                                       |                                                         |
| NOTES:                        | <b>Do not</b> order the septic tank until after layout inspection and Sanitarian ap<br>will not sewer by gravity. Stake septic easement corners. Call for layout i<br>utilities. Gravel tickets must be available for Environmental Sanitarians.<br>approved by the Howard County Health Department. A written variance r<br>for tanks deeper than 3 feet. A traffic bearing lid is required for tanks deep | inspection. Mark<br>Stone must be<br>equest is required |