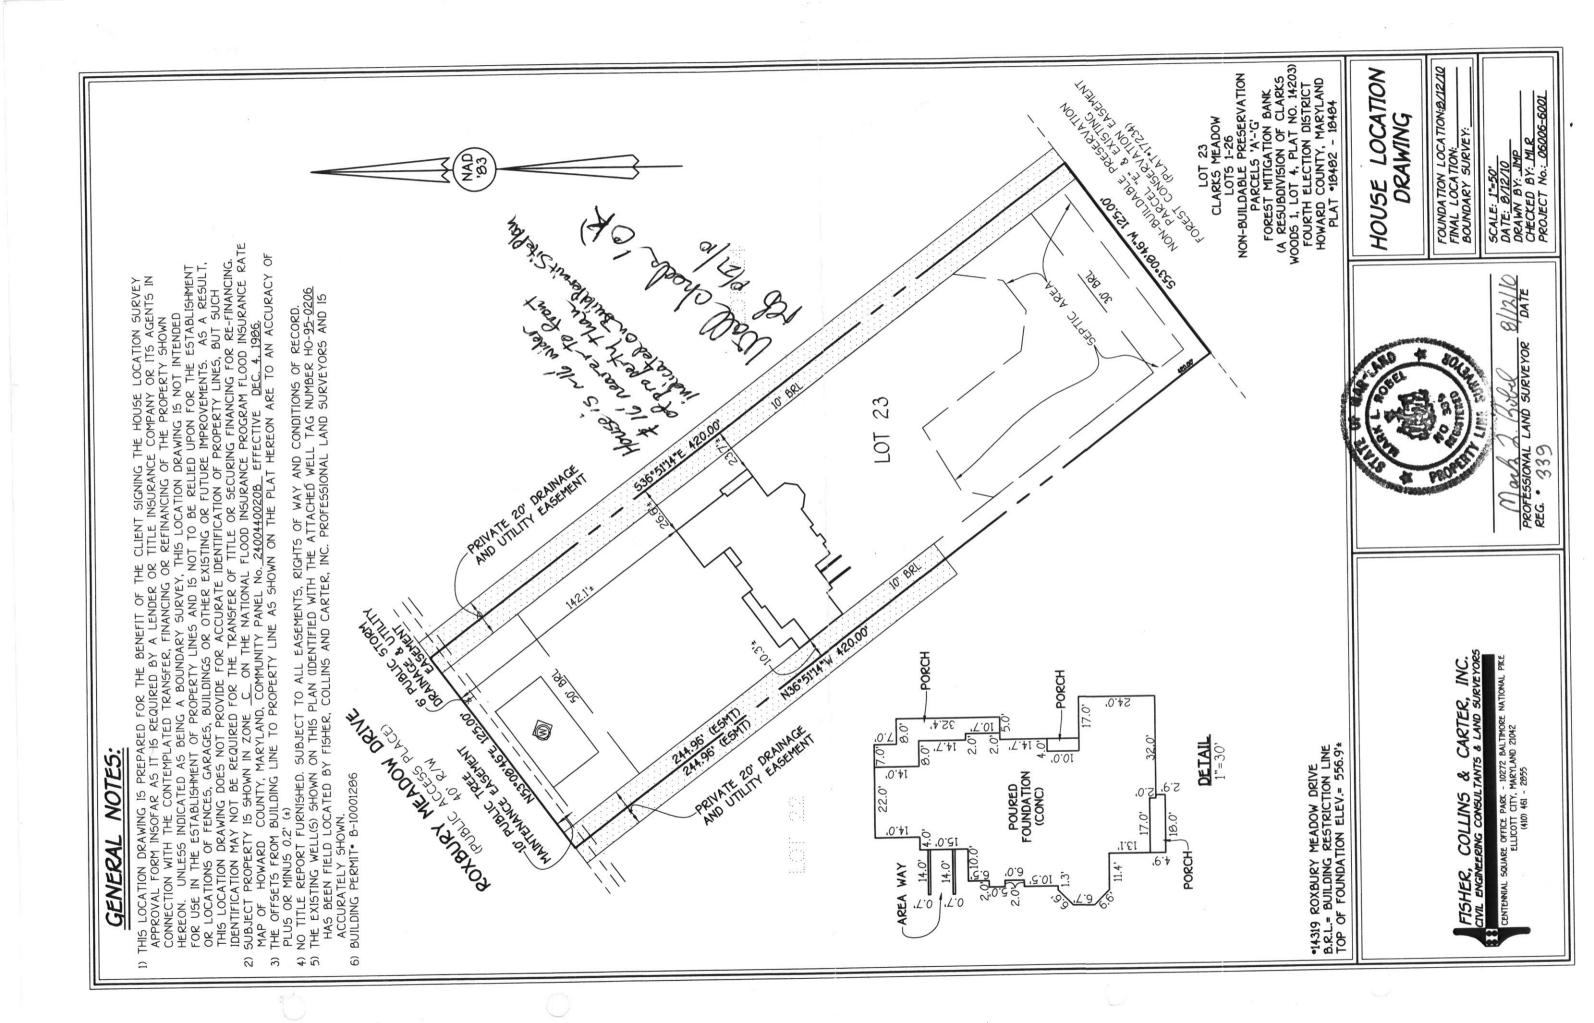

| ISSUE DATE:                                  | PERMIT P 534080                                                                                                                                                                                                                                                                                                      |
|----------------------------------------------|----------------------------------------------------------------------------------------------------------------------------------------------------------------------------------------------------------------------------------------------------------------------------------------------------------------------|
| APPROVAL DATE:                               | A Tax ID # 04-371054 ON-SITE SEWAGE DISPOSAL SYSTEM HOWARD COUNTY HEALTH DEPARTMENT BUREAU OF ENVIRONMENTAL HEALTH                                                                                                                                                                                                   |
| Hatfields Equipment                          | IS PERMITTED TO INSTALL ☑ ALTER□                                                                                                                                                                                                                                                                                     |
| ADDRESS:                                     | P.O. Box 519 Annapolis Junction MD PHONE NUMBER: 301-854-6172                                                                                                                                                                                                                                                        |
| SUBDIVISION:                                 | Clarks Meadow LOT NUMBER: 23                                                                                                                                                                                                                                                                                         |
| ADDRESS:                                     | 14319 Roxbury Meadow Drive PROPERTY OWNER: Douglas Homes Inc.                                                                                                                                                                                                                                                        |
| SEPTIC TANK CAPA                             | CITY (GALLONS): 2000 OUTLET BAFFLE FILTER REQUIRED                                                                                                                                                                                                                                                                   |
| PUMP CHAMBER CA                              | APACITY (GALLONS): ↓500 COMPARTMENTED TANK REQUIRED⊠                                                                                                                                                                                                                                                                 |
| NUMBER OF BEDRO                              | DOMS: 4 APPLICATION RATE: _0.8                                                                                                                                                                                                                                                                                       |
| Company of DEDICO                            |                                                                                                                                                                                                                                                                                                                      |
|                                              | OF HOUSE: Unkwn                                                                                                                                                                                                                                                                                                      |
| SQUARE FOOTAGE (                             | OF HOUSE: Unkwn 5'-7' 3' Wide  RENCH REQUIRED: 190 178' 178', 3-60' trenches                                                                                                                                                                                                                                         |
| SQUARE FOOTAGE                               | RENCH REQUIRED: 178' 178', 3-60' Trenches  Trenches to be 2.0 feet wide. Inlet 4.0 feet below original grade. Bottom maximum depth 7.0 feet below original grade. Effective area begins at 4.5 feet below original                                                                                                   |
| SQUARE FOOTAGE (                             | RENCH REQUIRED: 178' 178', 3-60' trenches  Trenches to be 2.0 feet wide. Inlet 4.0 feet below original grade. Bottom maximum depth 7.0 feet below original grade. Effective area begins at 4.5 feet below original                                                                                                   |
| SQUARE FOOTAGE ( LINEAR FEET OF TR FRENCHES: | Trenches to be 2.0 feet wide. Inlet 4.0 feet below original grade. Bottom maximum depth 7.0 feet below original grade. Effective area begins at 4.5 feet below original grade with 3.0 feet of stone below distribution pipe.  Set pump tank per layout inspection. Set distribution box at the highest point of the |

NOT TO SCALE TRENCH/DRAINFIELD DATA NUMBER OF TRENCHES TOTAL LENGTH 18.3 ABSORPTION AREA 249+ SIDEWALL DISTRIBUTION BOX LEVEL Yes DISTRIBUTION BOX BAFFLE ELOW DISTRIBUTION BOX PORT Yes SEPTIC TANK DATA SEPTIC TANK I LEVEL MANUFACTURER Babylon CAPACITY 2000 SEAM LOC TO TANK LID DEPTH 1.5 See As-Built Drawing On Separate Sheet BAFFLES Yes BAFFLE FILTER No MANHOLE LOC Front 6" PORT LOC Rear WATERTIGHT TEST VO SLOTTED Y DATE ON LID 9/29/10 PUMP/SEPTIC TANK LEVEL YCS MANUFACTURER DADUION CAPACITY 500 SEAM LOC \_\_ TANK LID DEPTH BAFFLES Froht BAFFLE FILTER NO MANHOLE LOC Rear 6" PORT LOC None WATERTIGHT TEST NO SLOTTED DATE ON LID DEV ROAD NAME PRE-CONSTRUCTION: 11/10/2010 INSTALLATION