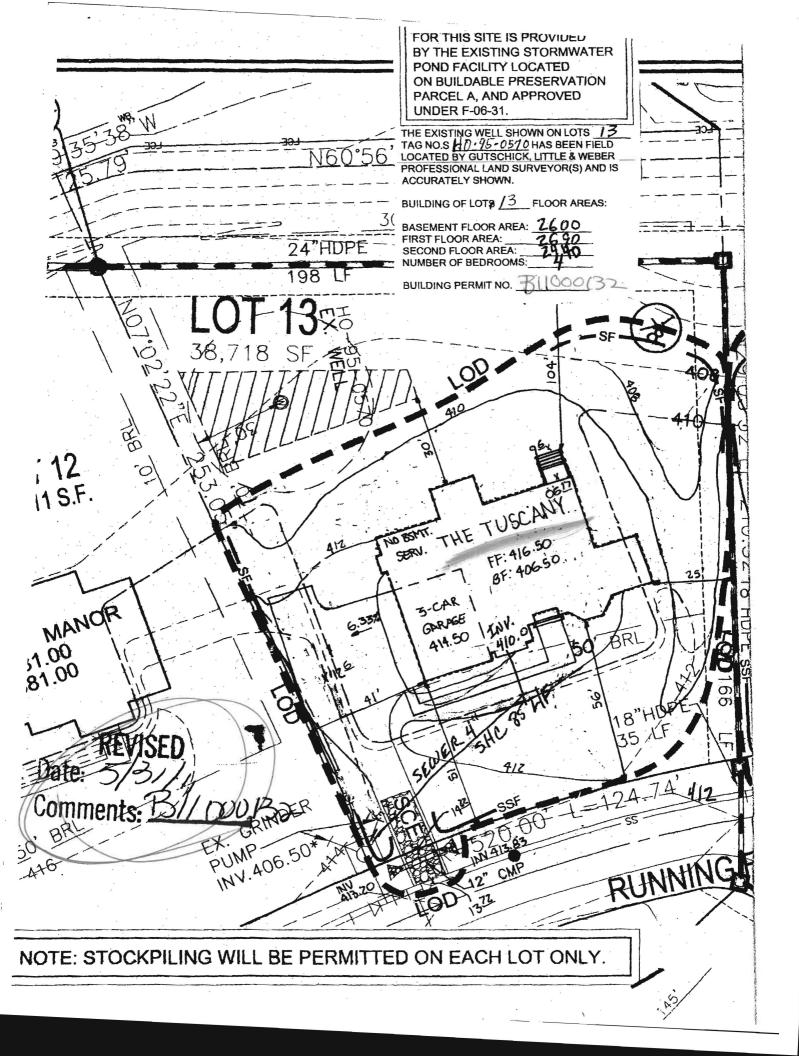

190.56 Approved 600 Howard County Health Departmen Я XI t 24"HDPE Π. 198 . 38,718 408-NO BSMT. SERV. 5' AND ECNINGRADA INV. 408.17 THE ABBEY 3 CA GARA( 5% -412 9 411.( 3 CAR FF:416.00 (N NO BF:406.00 3 CAR -0 GARAGE 00 3.5% 414.00 45 ΗD BRI σ 5 48 414 ດ 18"HDP O S n 35 1.32 2" CMP EX. GRINDER STORMWATER MANAGEMENT INV.406.50\* PUMP FOR THIS SITE IS PROVIDED BY THE EXISTING STORMWATER POND FACILITY LOCATED RL ON BUILDABLE PRESERVATION OD PARCEL A, AND APPROVED UNDER F-06-31. THE EXISTING WELL SHOWN ON LOTS 13 PILING WILL BE PERMITTED ON EACH LOT ONLY. TAG NO.S HO-95- 0570 HAS BEEN FIELD LOCATED BY GUTSCHICK, LITTLE & WEBER PROFESSIONAL LAND SURVEYOR(S) AND IS ACCURATELY SHOWN. BUILDING OF LOTS 13 FLOOR AREAS: FR MANAGEMENT BASEMENT FLOOR AREA: 16 95