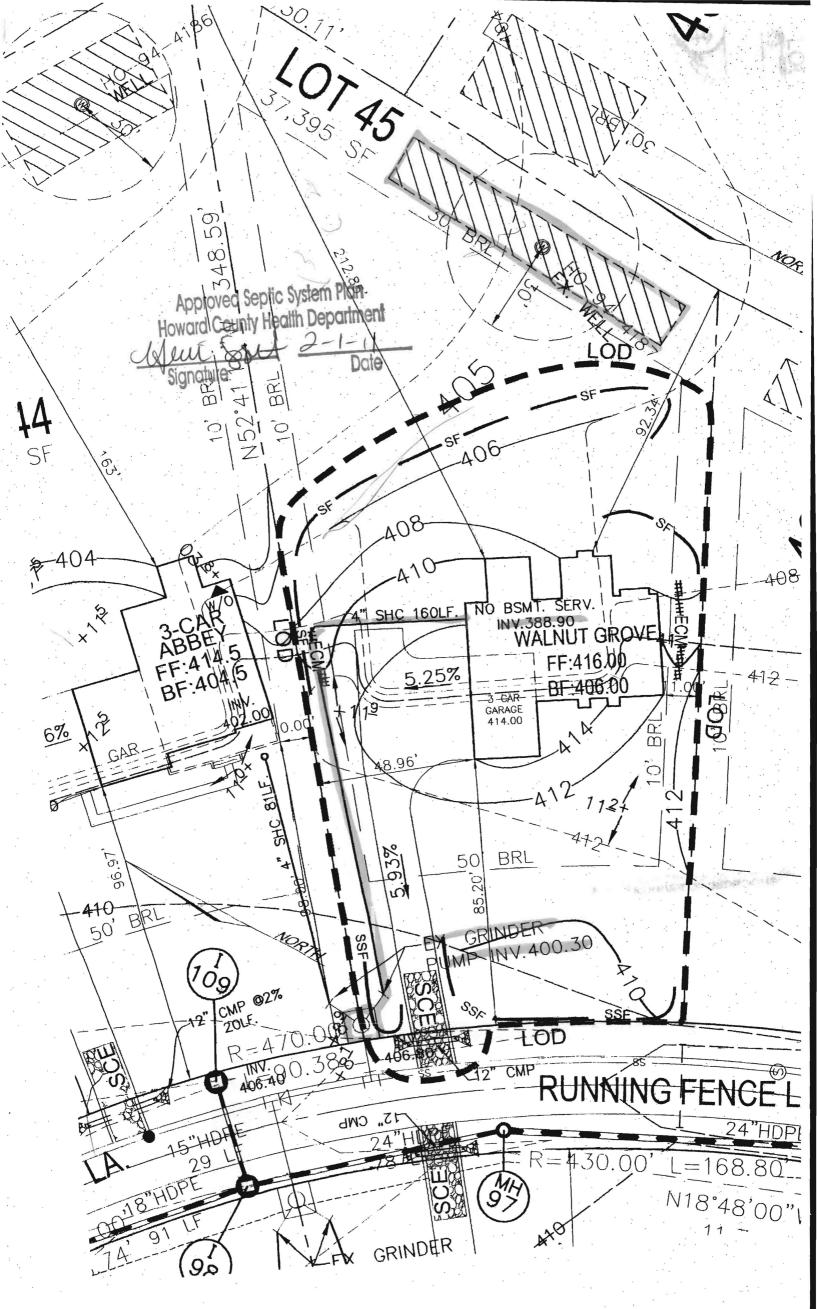

## **HOWARD COUNTY** PERMIT APPLICATION

PERMIT NUMBER RHIMINUM

| INSPECTIONS (410) 313-1810<br>AUTOMATED INFORMATION (410) 3                                    | 313-3800                                                                                                                                       | L                                                               | 11/000171                                                                                | <u> </u>                                         |  |
|------------------------------------------------------------------------------------------------|------------------------------------------------------------------------------------------------------------------------------------------------|-----------------------------------------------------------------|------------------------------------------------------------------------------------------|--------------------------------------------------|--|
| Building Address 12241                                                                         | & RUMANNE FEMCE                                                                                                                                | Property Owner's Na                                             | me IRINIII OH                                                                            | DENI HOMA                                        |  |
| LLARKSVILLE                                                                                    | 21029                                                                                                                                          | City 44637                                                      | Address 125 110K AVE 201 Code 21643                                                      |                                                  |  |
| Suite/Apt. #: SDP/WP/Petition #: GP-11-35                                                      |                                                                                                                                                | Home Phone                                                      | Home Phone Work Phone Applicant's Name & Mailing Address, (if other than stated herein): |                                                  |  |
| Census Tract                                                                                   | Subdivision WALNUT                                                                                                                             | GROVE                                                           |                                                                                          |                                                  |  |
| SectionA                                                                                       | reaLot45                                                                                                                                       |                                                                 |                                                                                          |                                                  |  |
| Tax Map Parcel                                                                                 | Grid Grid                                                                                                                                      | _                                                               |                                                                                          | -1 10 W - 10 10 10 10 10 10 10 10 10 10 10 10 10 |  |
| Zoning Map Coordinates 54 Lot Size 3 2 3 5 5 4                                                 |                                                                                                                                                | 5 4                                                             |                                                                                          | Fax 4/10 - 3/3-57.2.2                            |  |
| Existing Use                                                                                   |                                                                                                                                                | Contractor Company                                              | 1 KINITY GUI                                                                             |                                                  |  |
| Proposed Use Estimated Construction Cost \$ 322, 196                                           |                                                                                                                                                | Contact Person Address                                          | CAN HODEL                                                                                | 1                                                |  |
| Description of Work WALNUT 6 ROVE  2 STORY CULL BANT 9 R 3 FB, 1ME  FOJ CARAGE CUBRY FINE SALZ |                                                                                                                                                | License No. 499                                                 | City Zip Code Zip Code Zip Code Zip Code                                                 |                                                  |  |
| SANT WIFE                                                                                      | GIOK J. F. LAN WING L. K                                                                                                                       |                                                                 |                                                                                          |                                                  |  |
| Occupant or Tenant                                                                             |                                                                                                                                                | Engineer or Architect                                           | Engineer or Architect Company A)/A                                                       |                                                  |  |
| Contact Name                                                                                   | 4                                                                                                                                              | Contact Person                                                  | Contact Person                                                                           |                                                  |  |
| Address                                                                                        |                                                                                                                                                | Address                                                         | Address                                                                                  |                                                  |  |
| CityState                                                                                      | e Zip Code                                                                                                                                     | City                                                            | State                                                                                    | Zip Code                                         |  |
| Phone Fax                                                                                      |                                                                                                                                                | Phone_                                                          | PhoneFax                                                                                 |                                                  |  |
| BUILDING DESC                                                                                  | RIPTION – <u>COMMERCIAL</u>                                                                                                                    |                                                                 | G DESCRIPTION – RES                                                                      |                                                  |  |
| <b>Building Characteristics</b>                                                                | Utilities                                                                                                                                      | Building Chara                                                  | cteristics                                                                               | Utilities                                        |  |
| Height:                                                                                        | Water Supply: Public                                                                                                                           | SF Dwelling A SF Town Depth Width                               | nhouse □ Water Sup<br>Publi                                                              |                                                  |  |
| No. of stories:                                                                                | Private                                                                                                                                        | 1 <sup>st</sup> floor:                                          | Priva                                                                                    |                                                  |  |
| Gross area, sq. ft. per floor:                                                                 | Sewage Disposal: Public                                                                                                                        | 2 <sup>nd</sup> floor: Basement:                                | Sewage Di<br>Publi                                                                       |                                                  |  |
|                                                                                                | Private                                                                                                                                        | ***                                                             | Priva                                                                                    |                                                  |  |
| Use group:                                                                                     | Electric Yes $\square$ No $\square$                                                                                                            | Finished Basement Unfinish space  Slab on                       | Grade   Grade                                                                            | Yes M No □                                       |  |
| Construction type:                                                                             | Gas Yes □ No □                                                                                                                                 | No. of Bedrooms                                                 | — Gas                                                                                    | Yes ⋈ No □                                       |  |
| Reinforced Concrete Structural Steel                                                           | Heating System:                                                                                                                                | Multi-family dwellings:                                         | Heating Sy                                                                               | vstem:                                           |  |
| Masonry                                                                                        | Electric Oil O                                                                                                                                 | No. of efficiency units:<br>No. of 1 BR units:                  | Electric .                                                                               | Oil 🗆                                            |  |
| Wood Frame                                                                                     | Natural Gas □ Propane Gas □                                                                                                                    | No. of 2 BR units:                                              | Propage G                                                                                |                                                  |  |
| State Certified Modular                                                                        |                                                                                                                                                | No. of 3 BR units:                                              | _                                                                                        | a 92 L                                           |  |
|                                                                                                | Sprinkler system: N/A  Full                                                                                                                    | Other Structure:                                                | NIED                                                                                     | system: N/A 🗹<br>A #13D                          |  |
|                                                                                                | Partial                                                                                                                                        | Dimensions: Footings:                                           | NFP.                                                                                     | A #13R                                           |  |
| i v                                                                                            | Other Suppression # of Heads                                                                                                                   | Roof:                                                           | Othe                                                                                     | r:                                               |  |
|                                                                                                |                                                                                                                                                | State Certified Modu                                            |                                                                                          |                                                  |  |
|                                                                                                |                                                                                                                                                | Manufactured Home                                               | , I* ,                                                                                   |                                                  |  |
| CORRECT; (3) THAT HE/SHE WILL CON THE ABOVE REFERENCED PROP                                    | FIFIES AND AGREES AS FOLLOWS: (1) THE OMPLY WITH ALL REGULATIONS OF HOW PERTY NOT SPECIFICALLY DESCRIBED IN OF INSPECTING THE WORK PERMITTED A | ARD COUNTY WHICH ARE APPLIC<br>THIS APPLICATION; (5) THAT HE/SH | ABLE THERETO; (4) THAT HE/SH                                                             | E WILL PERFORM NO WOR                            |  |
| Daklay J. Herly &                                                                              |                                                                                                                                                | SALLY.                                                          | 40066                                                                                    |                                                  |  |
| Applicant s Signature                                                                          |                                                                                                                                                | Print Name                                                      | /                                                                                        |                                                  |  |
| UP OFERNIO                                                                                     | NS-TRINITH                                                                                                                                     | 121                                                             | 14/10                                                                                    |                                                  |  |
| Title/Company                                                                                  |                                                                                                                                                | Date                                                            |                                                                                          |                                                  |  |
|                                                                                                |                                                                                                                                                | OR OF FINANCE OF HOWARD ITE NEATLY AND LEGIBLY.**               | COUNTY                                                                                   |                                                  |  |
| AGENCY DATE Land Development, DPZ                                                              | - FO<br>SIGNATURE APPROVAL                                                                                                                     | OR OFFICE USE ONLY - <u>DPZ SETBACK INFORMAT</u> Front:         |                                                                                          | PROPERTY ID#                                     |  |
| State Highways                                                                                 |                                                                                                                                                | Rear:                                                           |                                                                                          |                                                  |  |
| Building Officials                                                                             |                                                                                                                                                | Side:                                                           |                                                                                          | \$                                               |  |
| Dev. Engineering, DPZ                                                                          |                                                                                                                                                | Side St.:                                                       |                                                                                          | £77.00                                           |  |
| 2111 Minoch                                                                                    |                                                                                                                                                | Signature of the second                                         | Add'l per fo                                                                             | CC 3 No No                                       |  |
|                                                                                                |                                                                                                                                                | All minimum setbacks met?                                       | TOTAL FE                                                                                 | ES \$                                            |  |
| Fire Protection                                                                                |                                                                                                                                                | YES □ NO □                                                      | Sub-total p                                                                              | aid \$                                           |  |
| Is Sediment Control approval required prior to issuance?  YES □ NO □                           |                                                                                                                                                | Is Entrance Permit Required? YES                                | Palance du<br>Check<br>Validation                                                        | #                                                |  |
| CONTINGENCY CONSTRUCTION START:   L                                                            |                                                                                                                                                | Lot Coverage for New Town Z SDP/Red-line approval date          | Zone                                                                                     | Accepted by                                      |  |
|                                                                                                |                                                                                                                                                |                                                                 | 是可能和特殊的                                                                                  | Litary Parasit Na                                |  |
| Distribution of Copies T:\Operations\Updated forms                                             | - White: Building Officials                                                                                                                    | Green: LDD, DPZ Yellow:                                         | DED, DPZ Pink: Health                                                                    | Gold: SHA                                        |  |