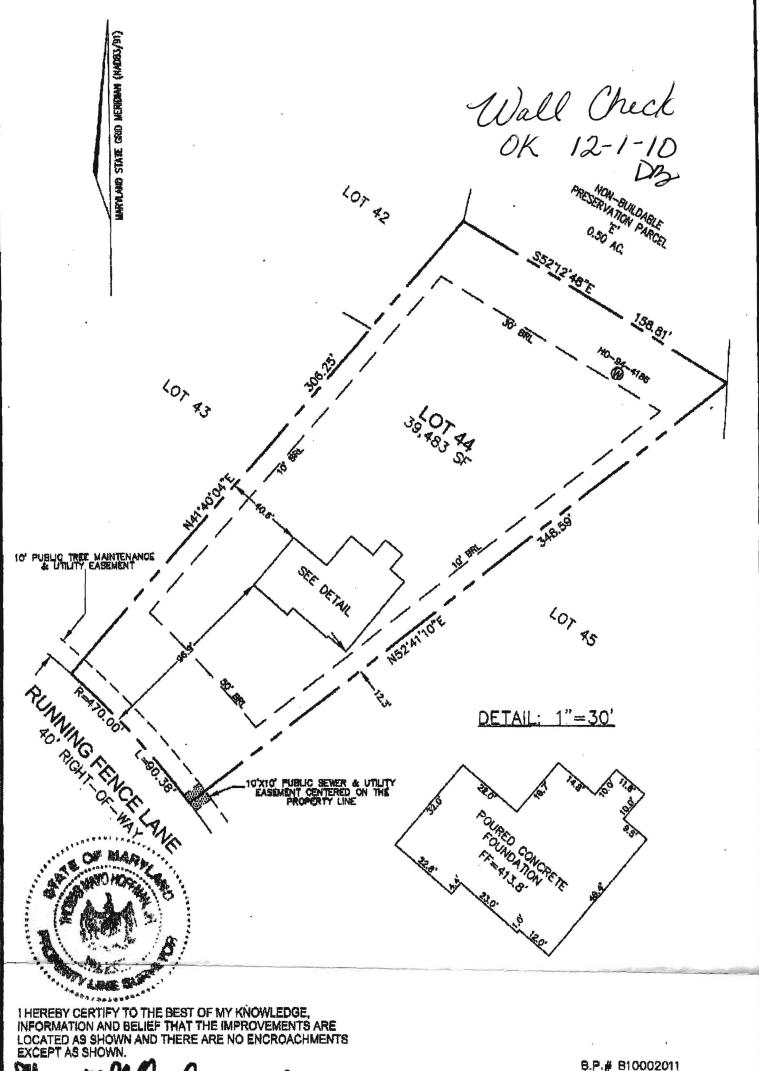

**CALL 410-313-1771 FOR INSPECTION HOUSE CONNECTION** 

THOMAS M. HOFFMAN JR., PROPERTY LINE SURVEYOR #267

9.27.10

B.P.# 810002011 12252 RUNNING FENCE LANE

THIS WALL CHECK DRAWING CONTAINS A HORIZONTAL TOLERANCE IN ACCURACY OF 0.1' AND A VERTICAL TOLERANCE IN ACCURACY OF 0.2'

| SCALE       | DATE       |  |
|-------------|------------|--|
| 1"=50′      | 09/18/10   |  |
| DRAWN BY    | CHECKED BY |  |
| A.M.S.      | T.M.H.     |  |
| PLAT NUMBER | JOB NUMBER |  |
| 19220-19227 | 08-22.00   |  |

ROBERT H. VOGEL ENGINEERING, INC. **ENGINEERS - SURVEYORS - PLANNERS** 8407 MAIN STREET ELLICOTT CITY, MARYLAND 21043

TEL:410-461-7666 FAX:410-461-8961

LOT 44 WALNUT GROVE PLAT NO. 19225 5th ELECTION DISTRICT HOWARD COUNTY, MARYLAND

WALL CHECK DRAWING