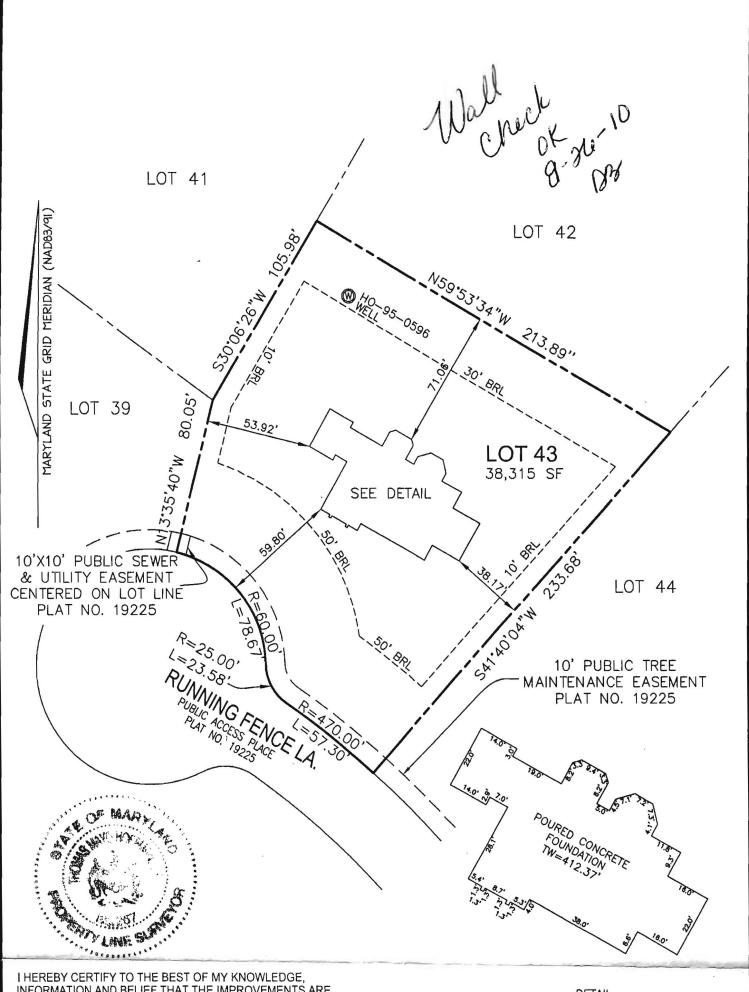

I HEREBY CERTIFY TO THE BEST OF MY KNOWLEDGE, INFORMATION AND BELIEF THAT THE IMPROVEMENTS ARE LOCATED AS SHOWN AND THERE ARE NO ENCROACHMENTS EXCEPT AS SHOWN.

DETAIL NOT TO SCALE

Thomas m Warms

7.27-10

12256 RUNNING FENCE LANE PERMIT NO. B10001784

THOMAS M. HOFFMAN JR., PROPERTY LINE SURVEYOR #267 DATE

THIS WALL CHECK DRAWING CONTAINS A HORIZONTAL TOLERANCE IN ACCURACY OF 0.1' AND A VERTICAL TOLERANCE IN ACCURACY OF 0.2'

| SCALE             | DATE                 |
|-------------------|----------------------|
| 1"=50'            | 07/26/10             |
| DRAWN BY B.ABBOTT | CHECKED BY<br>T.M.H. |
| PLAT NUMBER       | JOB NUMBER           |
| 19220-19227       | 08-22.00             |

ROBERT H. VOGEL ENGINEERING, INC. ENGINEERS - SURVEYORS - PLANNERS

8407 MAIN STREET ELLICOTT CITY, MARYLAND 21043

TEL:410-461-7666 FAX:410-461-8961

WALL CHECK DRAWING

LOT 43

WALNUT GROVE

PLAT NO. 19225

FIFTH ELECTION DISTRICT
HOWARD COUNTY, MARYLAND