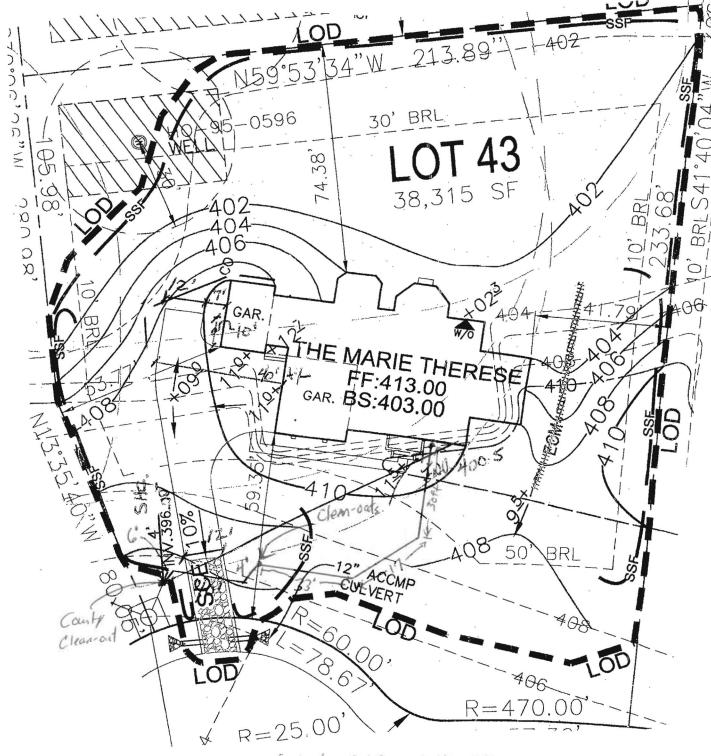

| NOT TO SCALE                                      | TRENCH/DRAINFIELD DATA WIDTH INLET BOTTOM |
|---------------------------------------------------|-------------------------------------------|
| No-95-059/                                        | 20110                                     |
| HO-95-0596                                        | NUMBER OF TRENCHES                        |
|                                                   | TOTAL LENGTH                              |
|                                                   | ABSORPTION AREA                           |
|                                                   | DISTRIBUTION BOX LEVEL                    |
|                                                   | DISTRIBUTION BOX BAFFLE                   |
|                                                   | DISTRIBUTION BOX PORT_                    |
|                                                   | .                                         |
| $\setminus$                                       | SEPTIC TANK DATA                          |
|                                                   | SEPTIC TANK 1 LEVEL                       |
| ~ / ~ ~                                           | MANUFACTURER                              |
|                                                   | CAPACITYGAL                               |
|                                                   | SEAM LOCTANK LID DEPTH                    |
|                                                   | BAFFLES                                   |
|                                                   | BAFFLE FILTER                             |
|                                                   | MANHOLE LOC                               |
|                                                   | 6" PORT LOC                               |
|                                                   | WATERTIGHT TEST                           |
|                                                   | SLOTTED                                   |
|                                                   | DATE ON LID                               |
|                                                   | PUMP/SEPTIC TANK LEVEL                    |
|                                                   | MANUFACTURER                              |
|                                                   | CAPACITYGAL                               |
| /30' 1/                                           | SEAM LOC                                  |
| 1 41 41                                           | TANK LID DEPTH                            |
| 0- 33'                                            | BAFFLES                                   |
| 17 9                                              | BAFFLE FILTER                             |
| (P) ui bel.                                       | MANHOLE LOC                               |
|                                                   | 6" PORT LOC                               |
|                                                   | SLOTTED_                                  |
| ROAD NAME                                         | DATE ON LID                               |
|                                                   |                                           |
| RE-CONSTRUCTION:                                  |                                           |
| 3/1/11 (Correspondence) Budder ded not call a     | for my of SHE.                            |
| parent was pulled but nothing called.             | M. Lowley for U.                          |
| had to in court stee and reall for                | inspection. (a)                           |
|                                                   |                                           |
| NSTALLATION: 3/1/11 Met w/ contractor and butcher | unide expensed what                       |
|                                                   | of he UND where O                         |
| link found to see the first feet to               | 00 1 000                                  |
| we could. Agreed to submit as built p.            |                                           |
| 3/2/11 As-Build recreved (Ed)                     |                                           |
|                                                   |                                           |
|                                                   |                                           |
|                                                   |                                           |
|                                                   |                                           |
|                                                   |                                           |
|                                                   |                                           |

WAlnut Grove.

12256 Running Fence LANE Clarksville, MD. 21029

Installed by: Do It Plumbing ! Heating LLC. 240-882-0069

Note: 4" PUC Sch 40 Pipe, bodded in #57 stone @ 2° slope -30' From 1touse to 45°, 17' From 45° to 45°, 33' From 45° to Chan-out, 4' From Clean-out with 95° to Next 45° on a steep slope, 40' From 45° to Next 45° on a steep slope, 40' From 45° to Next 45°, 6. From 45° to Zourty Clean.