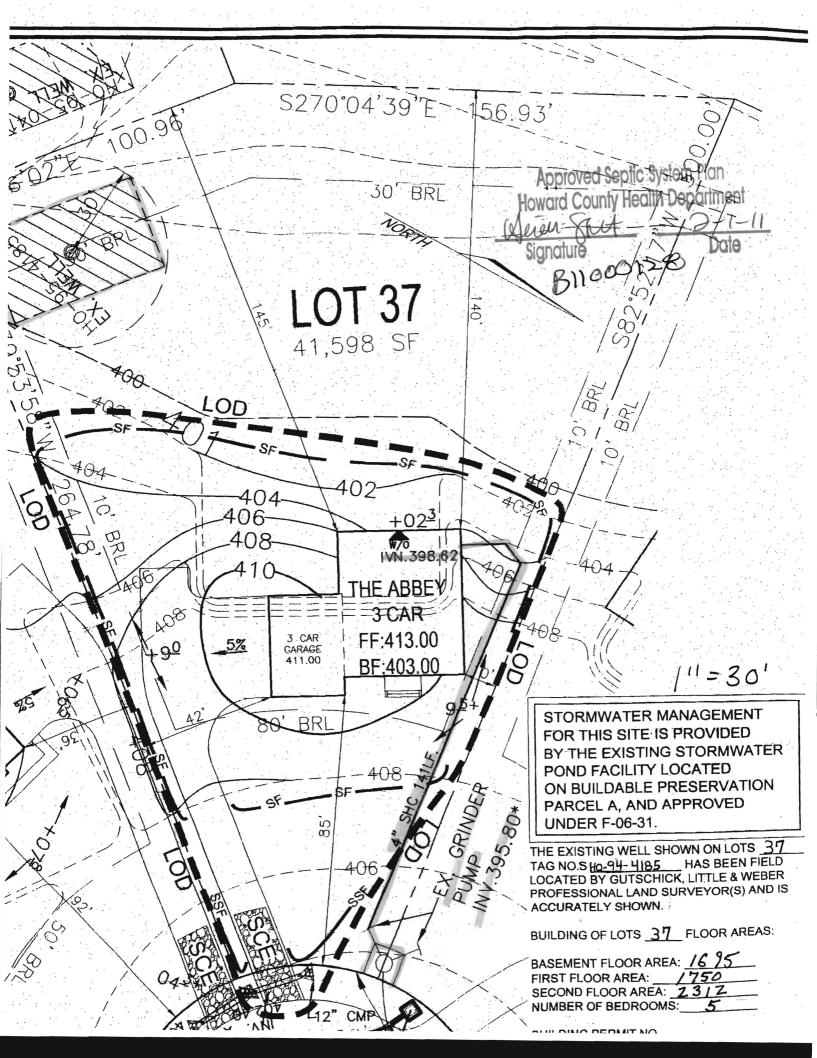

## HOWARD COUNTY PERMIT NUMBER PERMIT APPLICATION

| Building Address                                                                                                                                                                                                                                                                                                                                                                                                                                                                                                          | 2 KII KLEHMIC FE AND I                                 | Property Owner's Name Address                                         | 1647111111606                                                 |  |
|---------------------------------------------------------------------------------------------------------------------------------------------------------------------------------------------------------------------------------------------------------------------------------------------------------------------------------------------------------------------------------------------------------------------------------------------------------------------------------------------------------------------------|--------------------------------------------------------|-----------------------------------------------------------------------|---------------------------------------------------------------|--|
|                                                                                                                                                                                                                                                                                                                                                                                                                                                                                                                           | P/WP/Petition #: G-P-11:55                             | City & AND ANT STAN State                                             | Zip Code 2 May 3                                              |  |
|                                                                                                                                                                                                                                                                                                                                                                                                                                                                                                                           | Subdivision                                            | Applicant's Name & Mailing Addres                                     |                                                               |  |
|                                                                                                                                                                                                                                                                                                                                                                                                                                                                                                                           | rea Lot 37                                             |                                                                       |                                                               |  |
| Tax Map Parcel                                                                                                                                                                                                                                                                                                                                                                                                                                                                                                            | 74 Grid                                                |                                                                       |                                                               |  |
| Zoning Map Coordinates Lot Size 4/ 598                                                                                                                                                                                                                                                                                                                                                                                                                                                                                    |                                                        | 8 Phone F                                                             | ax 410-213-5721                                               |  |
| Existing Use Proposed Use Estimated Construction Cost \$ Description of Work  Occupant or Tenant                                                                                                                                                                                                                                                                                                                                                                                                                          |                                                        | Contractor Company Contact Person Address City License No. Phone Fa   | Contractor Company Contact Person Address City State Zip Code |  |
| Contact Name                                                                                                                                                                                                                                                                                                                                                                                                                                                                                                              |                                                        |                                                                       | Contact Person_                                               |  |
| Address_                                                                                                                                                                                                                                                                                                                                                                                                                                                                                                                  |                                                        |                                                                       |                                                               |  |
|                                                                                                                                                                                                                                                                                                                                                                                                                                                                                                                           | Zip Code                                               |                                                                       |                                                               |  |
|                                                                                                                                                                                                                                                                                                                                                                                                                                                                                                                           | Fax                                                    |                                                                       |                                                               |  |
| BUILDING DESCRIPTION – <u>COMMERCIAL</u>                                                                                                                                                                                                                                                                                                                                                                                                                                                                                  |                                                        |                                                                       | BUILDING DESCRIPTION – <u>RESIDENTIAL</u>                     |  |
| Building Characteristics                                                                                                                                                                                                                                                                                                                                                                                                                                                                                                  | <u>Utilities</u>                                       | <b>Building Characteristics</b>                                       | <u>Utilities</u>                                              |  |
| Height:                                                                                                                                                                                                                                                                                                                                                                                                                                                                                                                   | Water Supply: Public                                   | SF Dwelling ☐ SF Townhouse ☐  Depth Width                             | Water Supply: Public                                          |  |
| No. of stories:  Gross area, sq. ft. per floor:                                                                                                                                                                                                                                                                                                                                                                                                                                                                           | Private Sewage Disposal: Public                        | 1 <sup>st</sup> floor: 2 <sup>nd</sup> floor: Basement:               | Private Sewage Disposal: Public                               |  |
| Use group:                                                                                                                                                                                                                                                                                                                                                                                                                                                                                                                | Private                                                | Finished Basement   Unfinished Basement   Crawl                       | Private                                                       |  |
| Construction type:                                                                                                                                                                                                                                                                                                                                                                                                                                                                                                        | Electric Yes   No   Gas Yes   No                       | space   Slab on Grade   No. of Bedrooms                               | Electric Yes □ No □ Gas Yes □ No □                            |  |
| Reinforced Concrete Structural Steel Masonry Wood Frame                                                                                                                                                                                                                                                                                                                                                                                                                                                                   | Heating System: Electric OOil ONatural Gas             | Multi-family dwellings:  No. of efficiency units:  No. of 1 BR units: | Heating System: Electric O Oil O Natural Gas                  |  |
| State Certified Modular                                                                                                                                                                                                                                                                                                                                                                                                                                                                                                   | Propane Gas □                                          | No. of 2 BR units:  No. of 3 BR units:                                | Propane Gas □                                                 |  |
|                                                                                                                                                                                                                                                                                                                                                                                                                                                                                                                           | Sprinkler system: N/A   Full Partial Other Suppression | Other Structure: Dimensions: Footings:                                | Sprinkler system: N/A D  NFPA #13D  NFPA #13R  Other:         |  |
| e                                                                                                                                                                                                                                                                                                                                                                                                                                                                                                                         | # of Heads                                             | Roof:                                                                 | 4                                                             |  |
| e e                                                                                                                                                                                                                                                                                                                                                                                                                                                                                                                       |                                                        | State Certified Modular Manufactured Home                             |                                                               |  |
| THE UNDERSIGNED HEREBY CERTIFIES AND AGREES AS FOLLOWS: (1) THAT HE/SHE IS AUTHORIZED TO MAKE THIS APPLICATION; (2) THAT THE INFORMATION CORRECT; (3) THAT HE/SHE WILL COMPLY WITH ALL REGULATIONS OF HOWARD COUNTY WHICH ARE APPLICABLE THERETO; (4) THAT HE/SHE WILL PERFORM NO WOR ON THE ABOVE REFERENCED PROPERTY NOT SPECIFICALLY DESCRIBED IN THIS APPLICATION; (5) THAT HE/SHE GRANTS COUNTY OFFICIALS THE RIGHT TO ENTER ONT THIS PROPERTY FOR THE PURPOSE OF INSPECTING THE WORK PERMITTED AND POSTING NOTICES. |                                                        |                                                                       |                                                               |  |
| Applicant's Signature                                                                                                                                                                                                                                                                                                                                                                                                                                                                                                     | y Zur                                                  | Print Name                                                            | (P.                                                           |  |
| • • •                                                                                                                                                                                                                                                                                                                                                                                                                                                                                                                     | HHMLS. EOM                                             |                                                                       |                                                               |  |
| Title/Company                                                                                                                                                                                                                                                                                                                                                                                                                                                                                                             | US - TRINITY                                           | Date Date                                                             | <u> </u>                                                      |  |
| Title, Company                                                                                                                                                                                                                                                                                                                                                                                                                                                                                                            | **PLEASE WRI                                           | OR OF FINANCE OF HOWARD COUNTY ITE NEATLY AND LEGIBLY.**              | and the 115295 pages supported to                             |  |
| AGENCY DATE SIGNATURE APPROVAL DP                                                                                                                                                                                                                                                                                                                                                                                                                                                                                         |                                                        | OFFICE USE ONLY -  DPZ SETBACK INFORMATION  Front:                    | Filing fee PROPERTY ID #                                      |  |
| State Highways R                                                                                                                                                                                                                                                                                                                                                                                                                                                                                                          |                                                        | Rear:                                                                 | Permit fee \$                                                 |  |
| Building Officials S                                                                                                                                                                                                                                                                                                                                                                                                                                                                                                      |                                                        | Side:                                                                 | Excise tax \$                                                 |  |
|                                                                                                                                                                                                                                                                                                                                                                                                                                                                                                                           |                                                        | Side St.:                                                             | Add'l per fee \$                                              |  |
| Health 2-1-11 Afficial South                                                                                                                                                                                                                                                                                                                                                                                                                                                                                              |                                                        | All minimum setbacks met?                                             | TOTAL FEES \$                                                 |  |
| Fire Protection                                                                                                                                                                                                                                                                                                                                                                                                                                                                                                           |                                                        | YES D NO D                                                            | Sub-total paid \$                                             |  |
| Is Sediment Control approval required prior to issuance?  YES □ NO □                                                                                                                                                                                                                                                                                                                                                                                                                                                      |                                                        | Is Entrance Permit Required? YES                                      | Balance due \$ Check # Validation #                           |  |
| CONTINGENCY CONSTRUCTION START:  ONE STOP SHOP:                                                                                                                                                                                                                                                                                                                                                                                                                                                                           |                                                        | Lot Coverage for New Town ZoneSDP/Red-line approval date              | Accepted by                                                   |  |