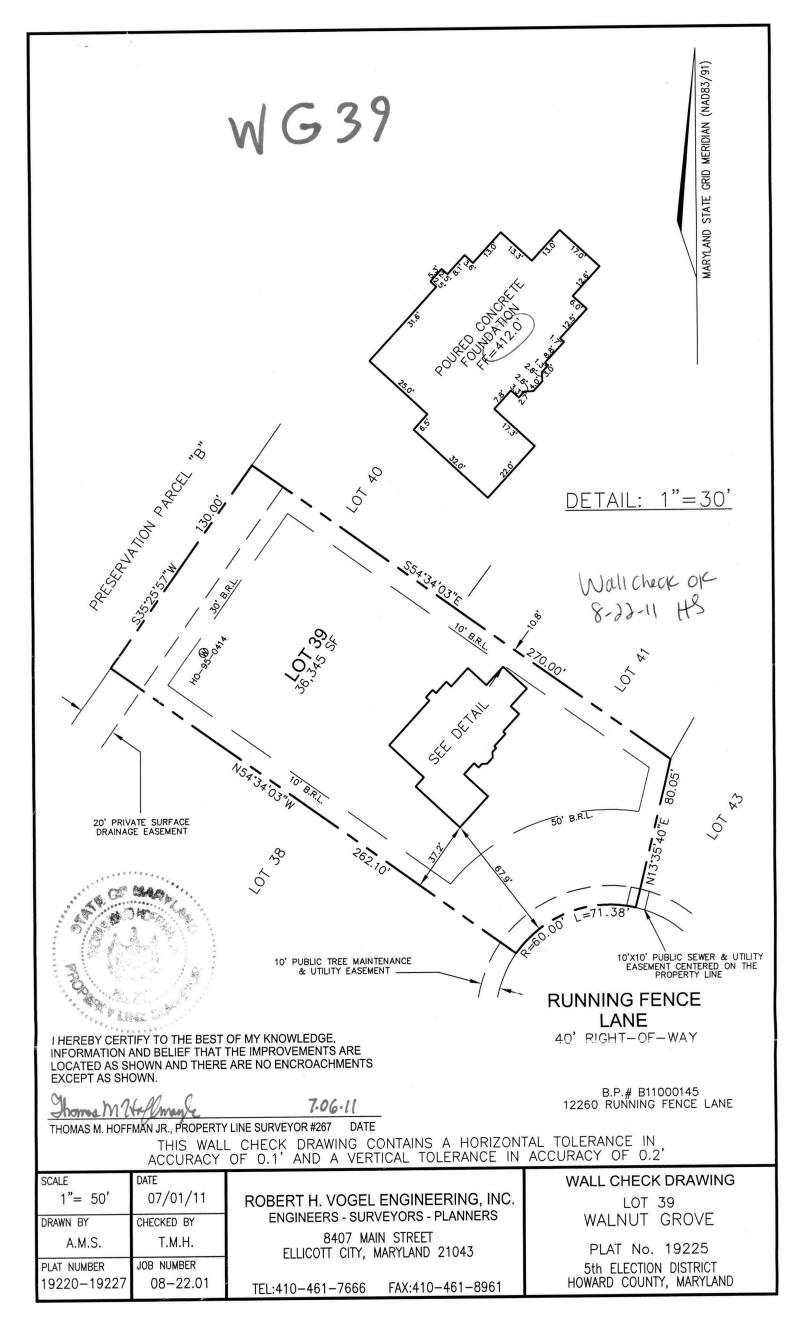

| LAYOUT                            |                                                                                                                                                                                                                                                                             |
|-----------------------------------|-----------------------------------------------------------------------------------------------------------------------------------------------------------------------------------------------------------------------------------------------------------------------------|
| INSP 1 9/22/3                     | 26// INSP 3 ·                                                                                                                                                                                                                                                               |
| INSP 1 _ <b>9 / 22/</b><br>INSP 2 | INSP 5                                                                                                                                                                                                                                                                      |
|                                   | Sept1 P 535950                                                                                                                                                                                                                                                              |
| SSUE DATE:                        | <u><b>PERMIT</b></u> <b>PERMIT</b>                                                                                                                                                                                                                                          |
| APPROVAL<br>DATE:                 | SHARED SEPTIC SYSTEM A                                                                                                                                                                                                                                                      |
|                                   | <u>4/2/2012</u><br>Tax ID # 05-449006<br>HOUSE SEWER LINE CONNECTION                                                                                                                                                                                                        |
| Trinity                           | HOWARD COUNTY HEALTH DEPARTMENT<br>BUREAU OF ENVIRONMENTAL HEALTH<br>Grafity Homes IS PERMITTED TO INSTALL & ALTER []                                                                                                                                                       |
| ADDRESS:                          | PHONE NUMBER:                                                                                                                                                                                                                                                               |
| SUBDIVISION                       | Walnut Grove LOT NUMBER: 39                                                                                                                                                                                                                                                 |
| ADDRESS:                          | 12260 Running Fence Lane PROPERTY OWNER: Trinity Quality Homes Inc.                                                                                                                                                                                                         |
| NUMBER OF B                       | EDROOMS: <u>5</u>                                                                                                                                                                                                                                                           |
| HOUSE SER                         | <b>AVED BY PUBLIC WATER? NO</b>                                                                                                                                                                                                                                             |
| LOCATION:                         | Install 4" house sewer line connection per the approved site plan.                                                                                                                                                                                                          |
| NOTES:                            | This permit is limited to the installation of the individual house sewer line connection and installation of the grinder pump, if applicable. The Howard County Bureau of Utilities must be contacted for scheduling of inspection of these items as well, at 410-313-4900. |
| PLANS APPRC                       | DVED: Heidi Scott DATE: 2/1/11                                                                                                                                                                                                                                              |

## PERMIT VOID AFTER 2 YEARS

1. CONTRACTOR IS RESPONSIBLE FOR SCHEDULING A PRE-CONSTRUCTION INSPECTION FOR ALL INSTALLATIONS.

2. ALL PARTS OF SEPTIC SYSTEM SHALL BE 100 FEET FROM ANY WATER WELL UNLESS SPECIFICALLY AUTHORIZED.

3. MANHOLE RISERS REQUIRED ON ALL SEPTIC TANKS AND PUMP CHAMBERS UNLESS SPECIFICALLY AUTHORIZED.

4. CONTRACTOR RESPONSIBLE FOR COMPLIANCE WITH APPLICABLE REGULATIONS, GUIDELINES AND THE TERMS OF THIS PERMIT.

5. NEITHER THE HOWARD COUNTY COUNCIL NOR THE HEALTH DEPARTMENT IS RESPONSIBLE FOR THE SUCCESSFUL OPERATION OF ANY SYSTEM.

6. PERMITTEE RESPONSIBLE FOR OBTAINING FINAL APPROVAL ON THIS PERMIT.

CALL 410-313-1771 FOR INSPECTION HOUSE CONNECTION