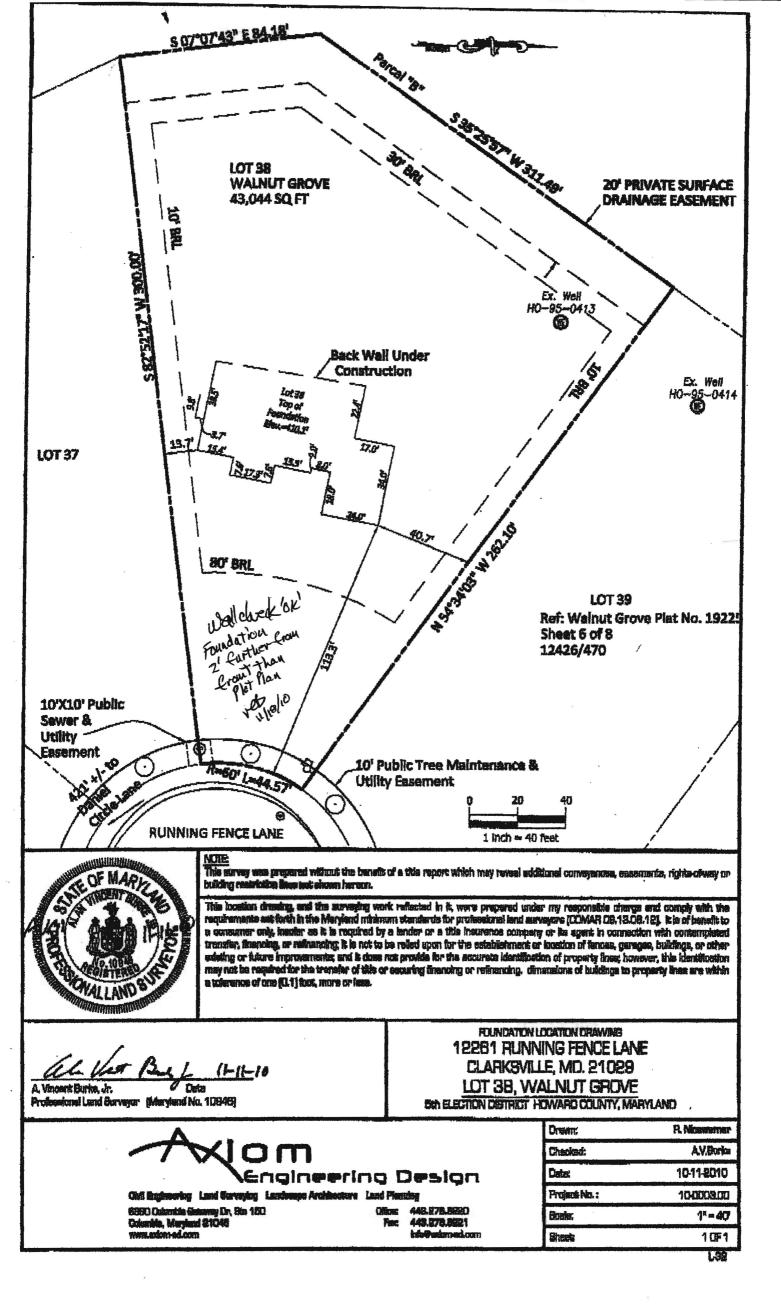

7 HO-95-0413 NOT TO SCALE TRENCH/DRAINFIELD DATA WIDTH BOTTOM -85 INLET NUMBER OF TRENCHES TOTAL LENOTH ABSORPTION AREA DISTRIBUTION BOX LEVEL DISTRIBUTION BOX BAFFLE DISTRIBUTION BOX PORT -2 SEPTIC TANK DATA SEPTIC TANK 1 LEVEL MANUFACTURER CAPACIFY GAL SEAM LOC TANK LID DEPTH BAFFLES BAFFLE FILTER Excessive MANHOLE LOC ROCK. 6" PORT LOC Quotz Ver WATERTIGHT TEST art crop SLOTTED DATE ON LID PUMP/SEPTIC TANK LEVEL MANUFACTURER CAPACITY GAL SEAM LOC TANK LID DEPTH BAFFLES BAFFLE FILCER MANHOLE LOC 6" PORT LOC Grindes WATERTIGHT TEST PINP SLOTTED DATE ON LID **ROAD NAME** PRE-CONSTRUCTION: INSTALLATION: 12/10/10 rock landa, to could Ears 5 Ro Set A and pickus Constrone du t KUD 20 Ermaden poele Brula and 114/10 121 ne fran mad apled La. Nead brova rom DATE OF APPROVAL 5/18/2011 FINAL INSPECTOR