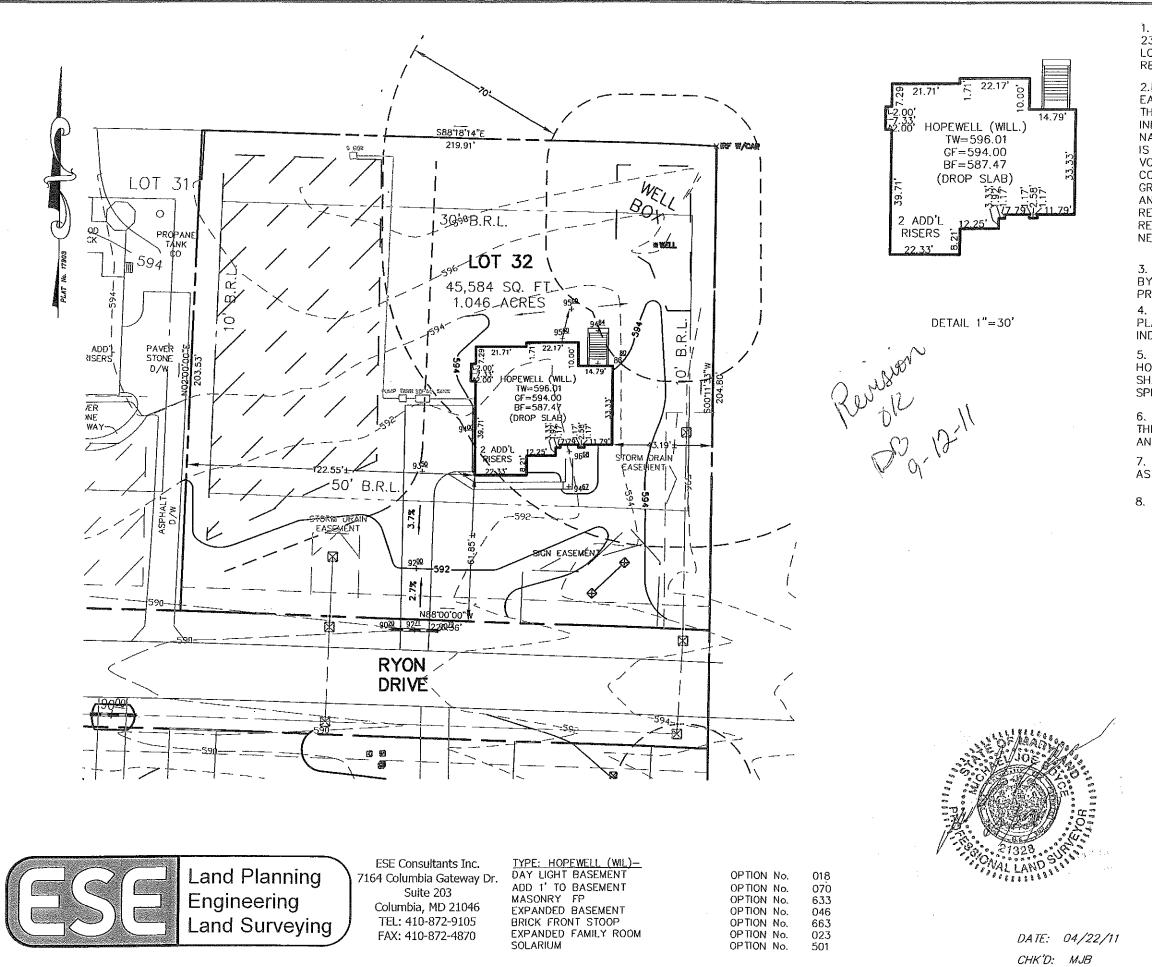

Howard County Building/Fire Permit Application Department of Inspections, Licenses & Permits

Permit Number:

| Automated Line: 410-313-3800         | 3430 Court Hou<br>Ellicott City, M | use Drive<br>D 21043 スリンク                        | 2958                              |
|--------------------------------------|------------------------------------|--------------------------------------------------|-----------------------------------|
| Building Address:                    |                                    | Property Owner's Name:                           |                                   |
| -13904 Ryon Dr. (                    | alenda md 21737                    | Address:                                         |                                   |
| Suite/Apt. #SD                       | 5                                  |                                                  | Zip Code:                         |
|                                      | Subdivision: Hopkins Choice        | 11                                               | Work Phone:                       |
|                                      |                                    | J                                                |                                   |
| Section: Ar                          |                                    | Applicant's Name & Mailing Address               | s, (If other than stated herein): |
| Tax Map: Parcel:                     | Grid: 12                           |                                                  |                                   |
| Zoning: Map Coordina                 | ates: Lot Size: 1.05 A             | Phone: F                                         | ax:                               |
| Existing Use:                        |                                    | Email:                                           |                                   |
| Proposed Use:                        |                                    |                                                  |                                   |
| Estimated Construction Cost: \$      |                                    | Contact Person:                                  |                                   |
|                                      |                                    | Address:                                         |                                   |
| Description of Work:                 |                                    | City:State:                                      | Zip Code:                         |
| -install A loso an                   | I underground propane              | License No. :                                    |                                   |
| ga                                   | +ank                               | Phone:                                           | Fax:                              |
| Occupant or Tenant:                  | Farts                              | Email:                                           |                                   |
| Was tenant space previously occupied |                                    |                                                  |                                   |
|                                      |                                    | Engineer/Architect Company:                      |                                   |
| Contact Name:                        |                                    | Responsible Design Prof.:                        |                                   |
| Address:                             |                                    | Address:                                         |                                   |
| City:                                | State: Zip Code:                   |                                                  | Zip Code:                         |
|                                      | _Fax:                              |                                                  |                                   |
|                                      |                                    | Phone:                                           |                                   |
| Email:                               |                                    | Email:                                           |                                   |
|                                      | TION - COMMERCIAL                  | BUILDING DESCRIP                                 | TION – RESIDENTIAL                |
| <b>Building Characteristics</b>      | Utilities                          | Building Characteristics                         | Utilities                         |
| Height:                              | Water Supply                       | □ SF Dwelling □ SF Townhouse                     | Water Supply                      |
| No. of stories:                      | Public                             | Depth Width                                      |                                   |
| Gross area, sq. ft./floor:           | 🗆 Private                          | 1 <sup>st</sup> floor:<br>2 <sup>nd</sup> floor: | Private                           |
|                                      | Sewage Disposal                    | Basement:                                        | Sewage Disposal                   |
| Area of construction (sq. ft.):      | Public                             | Finished Basement                                |                                   |
|                                      | □ Private                          |                                                  | Electric: Yes No                  |
| Use group:                           | Electric: 🗌 Yes 🗌 No               | Crawl Space                                      | Gas: 🗌 Yes 🗌 No                   |
|                                      | Gas: Yes No                        | □ Slab on Grade                                  | Heating System                    |
| Construction type:                   | Heating System                     | No. of Bedrooms:                                 |                                   |
| Reinforced Concrete                  |                                    | Multi-family Dwelling                            |                                   |
|                                      | □ Electric □ Oli                   | No. of efficiency units:<br>No. of 1 BR units:   | Natural Gas                       |
|                                      |                                    | No. of 1 BR units:                               | Propane Gas                       |
| Masonry     Wood Frame               | <u>Sprinkler System:</u>           | No. of 3 BR units:                               |                                   |
| State Certified Modular              |                                    | Other Structure:                                 |                                   |
|                                      |                                    | Dimensions:                                      |                                   |
|                                      | Dertial                            |                                                  |                                   |
| Roadside Tree Project Permit         | Partial                            | Footings:                                        | Roadside Tree Project Permit      |
| □Yes □No                             | Other Suppression                  | Roof:                                            | □Yes □No                          |
|                                      |                                    |                                                  |                                   |