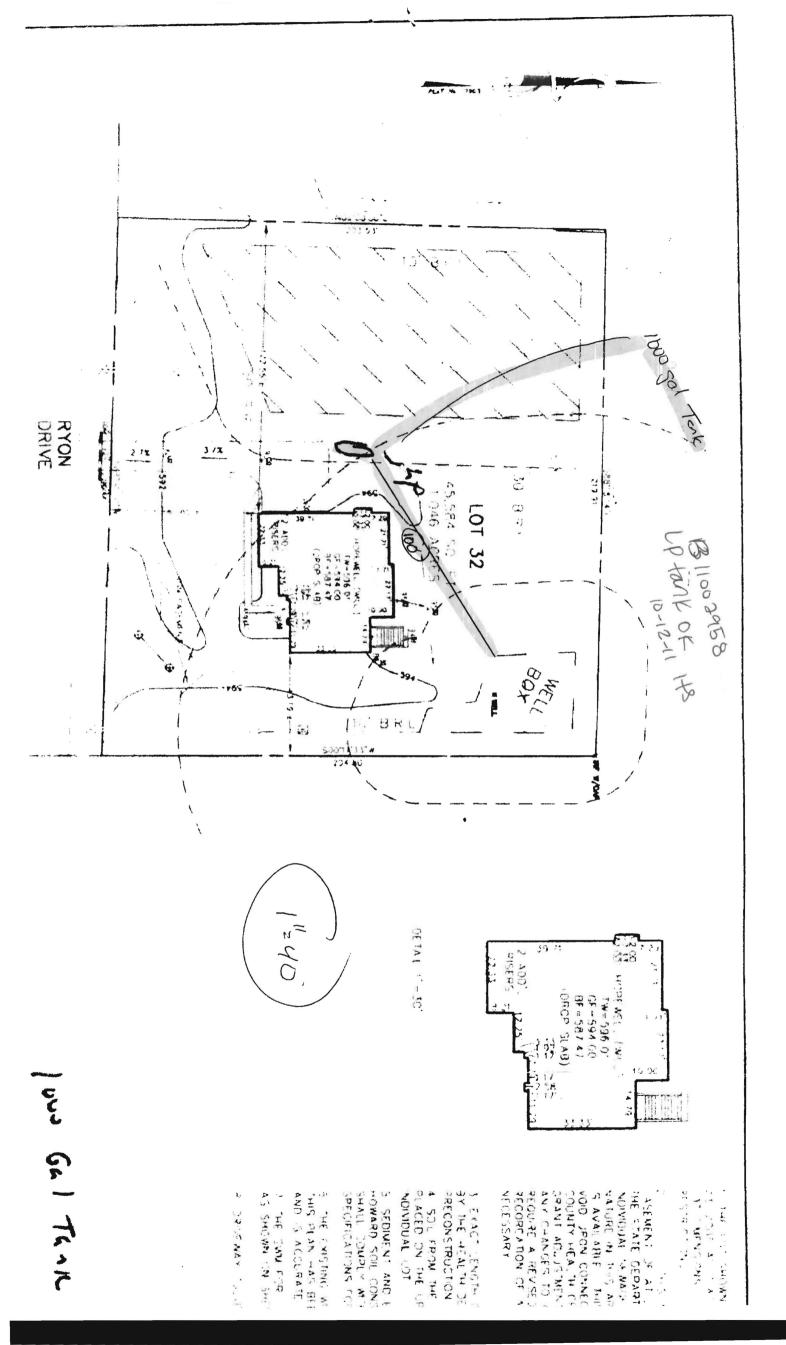

Howard County Building/Fire Permit Application Department of Inspections, Licenses & Permits

Permit Number:

| Automated Line: 410-313-3800         | 3430 Court Hou<br>Ellicott City, M | use Drive<br>D 21043 スリンク                        | 2958                              |
|--------------------------------------|------------------------------------|--------------------------------------------------|-----------------------------------|
| Building Address:                    |                                    | Property Owner's Name:                           |                                   |
| -13904 Ryon Dr. (                    | alenda md 21737                    | Address:                                         |                                   |
| Suite/Apt. #SD                       | 5                                  |                                                  | Zip Code:                         |
|                                      | Subdivision: Hopkins Choice        | 11                                               | Work Phone:                       |
|                                      |                                    | J                                                |                                   |
| Section: Ar                          |                                    | Applicant's Name & Mailing Address               | s, (If other than stated herein): |
| Tax Map: Parcel:                     | Grid: 12                           |                                                  |                                   |
| Zoning: Map Coordina                 | ates: Lot Size: 1.05 A             | Phone: F                                         | ax:                               |
| Existing Use:                        |                                    | Email:                                           |                                   |
| Proposed Use:                        |                                    |                                                  |                                   |
| Estimated Construction Cost: \$      |                                    | Contact Person:                                  |                                   |
|                                      |                                    | Address:                                         |                                   |
| Description of Work:                 |                                    | City:State:                                      | Zip Code:                         |
| -install A loso an                   | I underground propane              | License No. :                                    |                                   |
| ga                                   | +ank                               | Phone:                                           | Fax:                              |
| Occupant or Tenant:                  | Farts                              | Email:                                           |                                   |
| Was tenant space previously occupied |                                    |                                                  |                                   |
|                                      |                                    | Engineer/Architect Company:                      |                                   |
| Contact Name:                        |                                    | Responsible Design Prof.:                        |                                   |
| Address:                             |                                    | Address:                                         |                                   |
| City:                                | State: Zip Code:                   |                                                  | Zip Code:                         |
|                                      | _Fax:                              |                                                  |                                   |
|                                      |                                    | Phone:                                           |                                   |
| Email:                               |                                    | Email:                                           |                                   |
|                                      | TION - COMMERCIAL                  | BUILDING DESCRIP                                 | TION – RESIDENTIAL                |
| <b>Building Characteristics</b>      | Utilities                          | Building Characteristics                         | Utilities                         |
| Height:                              | Water Supply                       | □ SF Dwelling □ SF Townhouse                     | Water Supply                      |
| No. of stories:                      | Public                             | Depth Width                                      |                                   |
| Gross area, sq. ft./floor:           | 🗆 Private                          | 1 <sup>st</sup> floor:<br>2 <sup>nd</sup> floor: | Private                           |
|                                      | Sewage Disposal                    | Basement:                                        | Sewage Disposal                   |
| Area of construction (sq. ft.):      | Public                             | Finished Basement                                |                                   |
|                                      | □ Private                          |                                                  | Electric: Yes No                  |
| Use group:                           | Electric: 🗌 Yes 🗌 No               | Crawl Space                                      | Gas: 🗌 Yes 🗌 No                   |
|                                      | Gas: Yes No                        | □ Slab on Grade                                  | Heating System                    |
| Construction type:                   | Heating System                     | No. of Bedrooms:                                 |                                   |
| Reinforced Concrete                  |                                    | Multi-family Dwelling                            |                                   |
|                                      | □ Electric □ Oli                   | No. of efficiency units:<br>No. of 1 BR units:   | Natural Gas                       |
|                                      |                                    | No. of 1 BR units:                               | Propane Gas                       |
| Masonry     Wood Frame               | <u>Sprinkler System:</u>           | No. of 3 BR units:                               |                                   |
| State Certified Modular              |                                    | Other Structure:                                 |                                   |
|                                      |                                    | Dimensions:                                      |                                   |
|                                      | Dertial                            |                                                  |                                   |
| Roadside Tree Project Permit         | Partial                            | Footings:                                        | Roadside Tree Project Permit      |
| □Yes □No                             | Other Suppression                  | Roof:                                            | □Yes □No                          |
|                                      |                                    |                                                  |                                   |