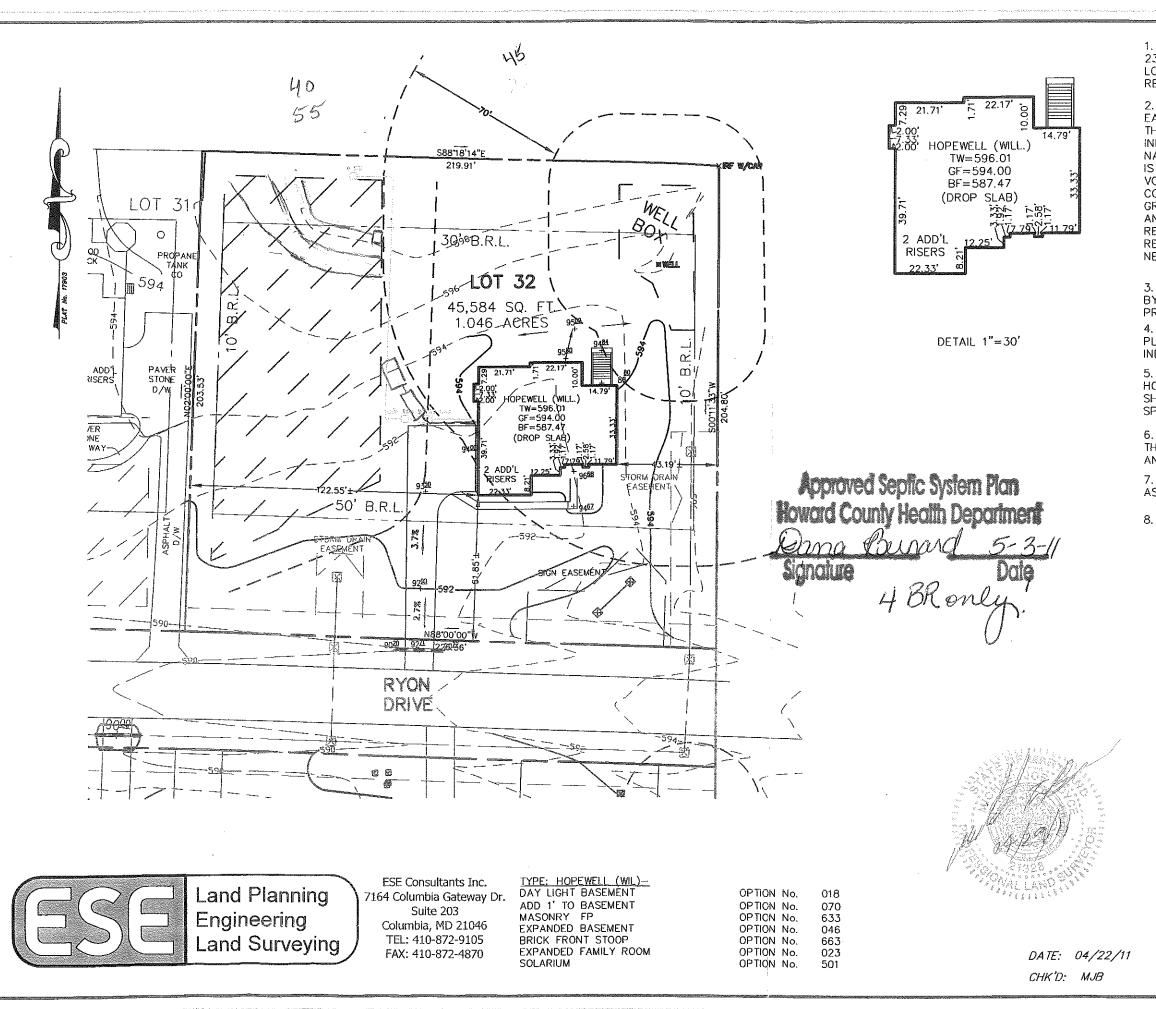

Howard County Building/Fire Permit Application Department of Inspections, Licenses & Permits

Permit Number:

| Automated Line: 410-313-3800         | 3430 Court Hou<br>Ellicott City, M | use Drive<br>D 21043 スリンク                        | 2958                              |
|--------------------------------------|------------------------------------|--------------------------------------------------|-----------------------------------|
| Building Address:                    |                                    | Property Owner's Name:                           |                                   |
| -13904 Ryon Dr. (                    | alenda md 21737                    | Address:                                         |                                   |
| Suite/Apt. #SD                       | 5                                  |                                                  | Zip Code:                         |
|                                      | Subdivision: Hopkins Choice        | 11                                               | Work Phone:                       |
|                                      |                                    | J                                                |                                   |
| Section: Ar                          |                                    | Applicant's Name & Mailing Address               | s, (If other than stated herein): |
| Tax Map: Parcel:                     | Grid: 12                           |                                                  |                                   |
| Zoning: Map Coordina                 | ates: Lot Size: 1.05 A             | Phone: F                                         | ax:                               |
| Existing Use:                        |                                    | Email:                                           |                                   |
| Proposed Use:                        |                                    |                                                  |                                   |
| Estimated Construction Cost: \$      |                                    | Contact Person:                                  |                                   |
|                                      |                                    | Address:                                         |                                   |
| Description of Work:                 |                                    | City:State:                                      | Zip Code:                         |
| -install A loso an                   | I underground propane              | License No. :                                    |                                   |
| ga                                   | +ank                               | Phone:                                           | Fax:                              |
| Occupant or Tenant:                  | Farts                              | Email:                                           |                                   |
| Was tenant space previously occupied |                                    |                                                  |                                   |
|                                      |                                    | Engineer/Architect Company:                      |                                   |
| Contact Name:                        |                                    | Responsible Design Prof.:                        |                                   |
| Address:                             |                                    | Address:                                         |                                   |
| City:                                | State: Zip Code:                   |                                                  | Zip Code:                         |
|                                      | _Fax:                              |                                                  |                                   |
|                                      |                                    | Phone:                                           |                                   |
| Email:                               |                                    | Email:                                           |                                   |
|                                      | TION - COMMERCIAL                  | BUILDING DESCRIP                                 | TION – RESIDENTIAL                |
| <b>Building Characteristics</b>      | Utilities                          | Building Characteristics                         | Utilities                         |
| Height:                              | Water Supply                       | □ SF Dwelling □ SF Townhouse                     | Water Supply                      |
| No. of stories:                      | Public                             | Depth Width                                      |                                   |
| Gross area, sq. ft./floor:           | 🗆 Private                          | 1 <sup>st</sup> floor:<br>2 <sup>nd</sup> floor: | Private                           |
|                                      | Sewage Disposal                    | Basement:                                        | Sewage Disposal                   |
| Area of construction (sq. ft.):      | Public                             | Finished Basement                                |                                   |
|                                      | □ Private                          |                                                  | Electric: Yes No                  |
| Use group:                           | Electric: 🗌 Yes 🗌 No               | Crawl Space                                      | Gas: 🗌 Yes 🗌 No                   |
|                                      | Gas: Yes No                        | □ Slab on Grade                                  | Heating System                    |
| Construction type:                   | Heating System                     | No. of Bedrooms:                                 |                                   |
| Reinforced Concrete                  |                                    | Multi-family Dwelling                            |                                   |
|                                      | □ Electric □ Oli                   | No. of efficiency units:<br>No. of 1 BR units:   | Natural Gas                       |
|                                      |                                    | No. of 1 BR units:                               | Propane Gas                       |
| Masonry     Wood Frame               | <u>Sprinkler System:</u>           | No. of 3 BR units:                               |                                   |
| State Certified Modular              |                                    | Other Structure:                                 |                                   |
|                                      |                                    | Dimensions:                                      |                                   |
|                                      | Dertial                            |                                                  |                                   |
| Roadside Tree Project Permit         | Partial                            | Footings:                                        | Roadside Tree Project Permit      |
| □Yes □No                             | Other Suppression                  | Roof:                                            | □Yes □No                          |
|                                      |                                    |                                                  |                                   |