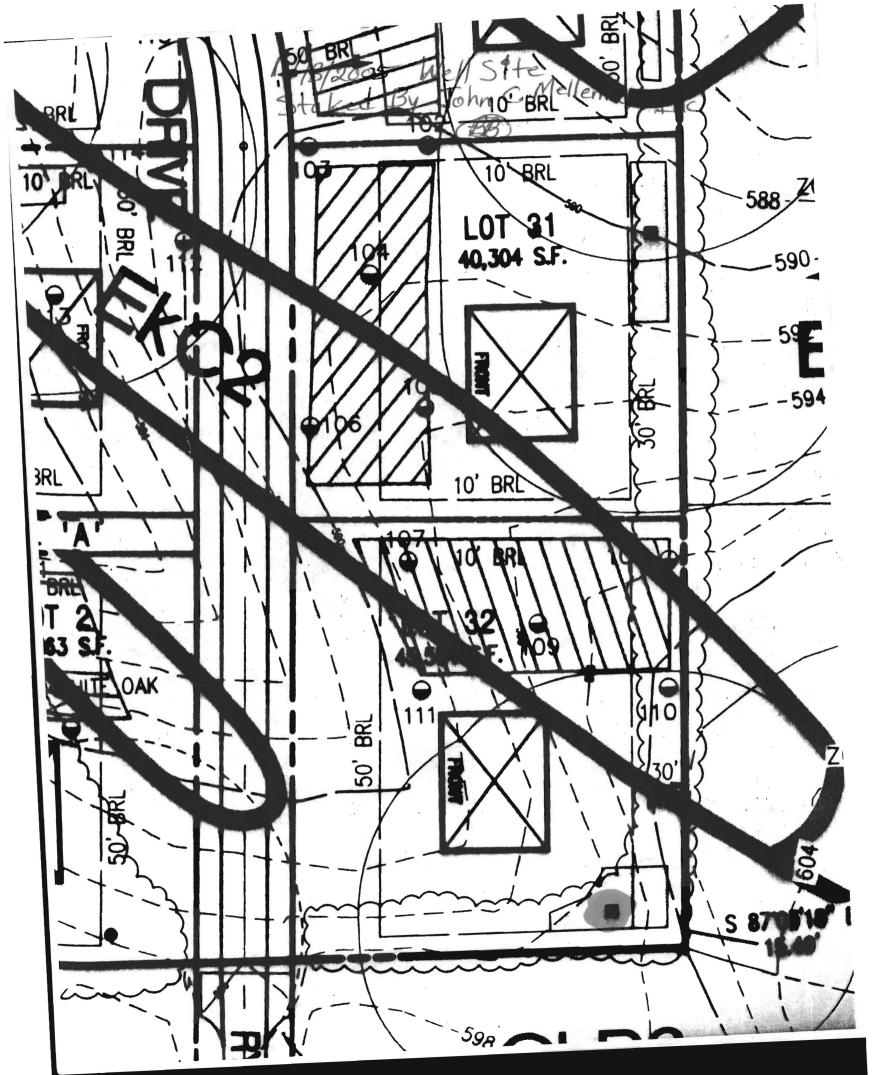

| 1 2 3<br>(THIS NUMBER IS TO BE F                                                                            | (MDE USE (             |                   | STATE OF MARYLAND WELL COMPLETION REPORT FILL IN THIS FORM COMPLETELY                                  | THIS REPORT MUST BE SUBMITTED WITHIN 45 DAYS AFTER WELL IS COMPLETED.  COUNTY                    |
|-------------------------------------------------------------------------------------------------------------|------------------------|-------------------|--------------------------------------------------------------------------------------------------------|--------------------------------------------------------------------------------------------------|
| N COLS. 3-6 ON ALL CAR<br>ST/CO USE ONLY<br>DATE Received<br>MM DD YY                                       | DATE WELL              | 90 03             | 22 /60 26                                                                                              | PERMIT NO. FROM "PERMIT TO DRILL WELL" HO - 94 - 407                                             |
| OWNERSTREET OR RFD                                                                                          | hom os<br>lest name    | on D              | GUILDERS FOOT)  Builders  first name TOWN                                                              | 28 29 30 31 32 33 34 35 36 37<br>Glenele                                                         |
| SUBDIVISION                                                                                                 | opkins                 | Ch                | SECTION                                                                                                | YOT 52                                                                                           |
|                                                                                                             | LÓG<br>or driven wells |                   | MELL HAS BEEN GROUTED Circle Appropriate Box)                                                          | C 3                                                                                              |
| STATE THE KIND OF FORMA<br>COLOR, DEPTH, THICKNES                                                           | TIONS PENETRATED,      |                   | TYPE OF GROUTING MATERIAL (Circle one)                                                                 | HOURS PUMPED (nearest hour)                                                                      |
| DESCRIPTION (Use additional sheets if needed)                                                               | FEET FROM TO           | check<br>if water | DEMENT CM BENTONITE CLAY BC  NO. OF BAGS 46 NO. OF POUNDS 45 46                                        | PUMPING RATE (gal. per min.)                                                                     |
| Top Soil                                                                                                    | 0 2                    |                   | GALLONS OF WATER DEPTH OF GROUT SEAL (to nearest foot)                                                 | METHOD USED TO MEASURE PUMPING RATE                                                              |
| Top Soil<br>Standy                                                                                          | 2 00                   | ~                 | from 48 TOP 52 ft. to 54 BOTTOM 58 ft. (enter 0 if from surface)                                       | WATER LEVEL (distance from land surface)                                                         |
| SAN Stowe                                                                                                   | 20 25                  |                   | casing types insert appropriate CASING RECORD CONCRETE                                                 | BEFORE PUMPING 17 20 ft.  WHEN PUMPING 65 ft.                                                    |
| MICKA                                                                                                       | 25 85                  | ,                 | appropriate code below PLASTIC OTHER                                                                   | TYPE OF PUMP USED (for test)                                                                     |
| SANd Stone                                                                                                  |                        |                   | MAIN Nominal diameter Total depth top (main) casing of main casing TYPE (nearest inch)! (nearest foot) | A air P piston T turbine  27 C centrifugal R rotary O (describe                                  |
| MICKA                                                                                                       | 90 105                 | 1                 | PL 6 80 70                                                                                             | J jet S submersible                                                                              |
| Flint Rock<br>MICKA                                                                                         | 110 160                |                   | OTHER CASING (if used) A diameter depth (feet) C inch from to                                          | 27 27                                                                                            |
| POLICKA                                                                                                     | 110 160                | 7                 |                                                                                                        | DRILLER INSTALLED PUMP YES NO (CIRCLE) (YES or NO)                                               |
|                                                                                                             |                        |                   | screen type SCREEN RECORD                                                                              | IF DRILLER INSTALLS PUMP, THIS SECTION MUST BE COMPLETED FOR ALL WELLS.  TYPE OF PUMP INSTALLED  |
|                                                                                                             |                        | -                 | or open hole IST BRASS BRONZE BRONZE HOLE                                                              | PLACE (A,C,J,P,R,S,T,O) IN BOX 29.  CAPACITY:                                                    |
|                                                                                                             | 1                      |                   | code below PLASTIC OTHER                                                                               | GALLONS PER MINUTE (to nearest gallon)  PUMP HORSE POWER                                         |
| NUMBER OF UNSUCCESS                                                                                         | FUL WELLS:             | 0                 | DEPTH (nearest ft.)                                                                                    | PUMP COLUMN LENGTH (nearest ft.)                                                                 |
| WELL HYDROFRACTURED                                                                                         | yes Y                  | no<br>N           | E 1                                                                                                    | CASING HEIGHT (circle appropriate boy                                                            |
| A WELL WAS ABANDO<br>WHEN THIS WELL WA<br>E ELECTRIC LOG OBTAI                                              | S COMPLETED<br>NED     |                   | H <sup>2</sup> 23 24 26 30 32 36<br>S C 3 8 39 41 45 47 51                                             | below (nearest foot)                                                                             |
| P TEST WELL CONVERT WELL  I HEREBY CERTIFY THAT THIS WACCORDANCE WITH COMAR 26.0 IN CONFORMANCE WITH ALL CO | /ELL HAS BEEN CONSTI   | RUCTED IN         | SLOT SIZE 1 2 3<br>N DIAMETER (NEAREST                                                                 | SHOW PERMANENT STRUCTURE SUCH AS BUILDING, SEPTIC TANKS, AND /OR LANDMARKS AND INDICATE NOT LESS |
| CAPTIONED PERMIT, AND THAT<br>HEREIN IS ACCURATE AND CO<br>KNOWLEDGE.                                       | THE INFORMATION P      | RESENTED          | OF SCREEN INCH)  56                                                                                    | THAN TWO DISTANCES (MEASUREMENTS TO WELL)                                                        |
| DRILLERS LIC. NO. 1                                                                                         | MSD                    | 2                 | GRAVEL PACK  IF WELL DRILLED  WAS FLOWING WELL INSERT F IN BOX 68  68                                  | well by                                                                                          |
| (MUST MATCH SIGNATURE                                                                                       | ON APPLICATION)        |                   | MDE USE ONLY<br>(NOT TO BE FILLED IN BY DRILLER)<br>T (E.R.O.S.) W Q                                   | 0 < 25 /ing                                                                                      |
| SITE SUPERVISOR (sign.                                                                                      | of driller or journey  | man               | 70 72 74 75 76                                                                                         | 25                                                                                               |
| responsible for sitework if                                                                                 |                        |                   | TELESCOPE LOG CASING INDICATOR OTHER DATA                                                              | Prop Cind                                                                                        |