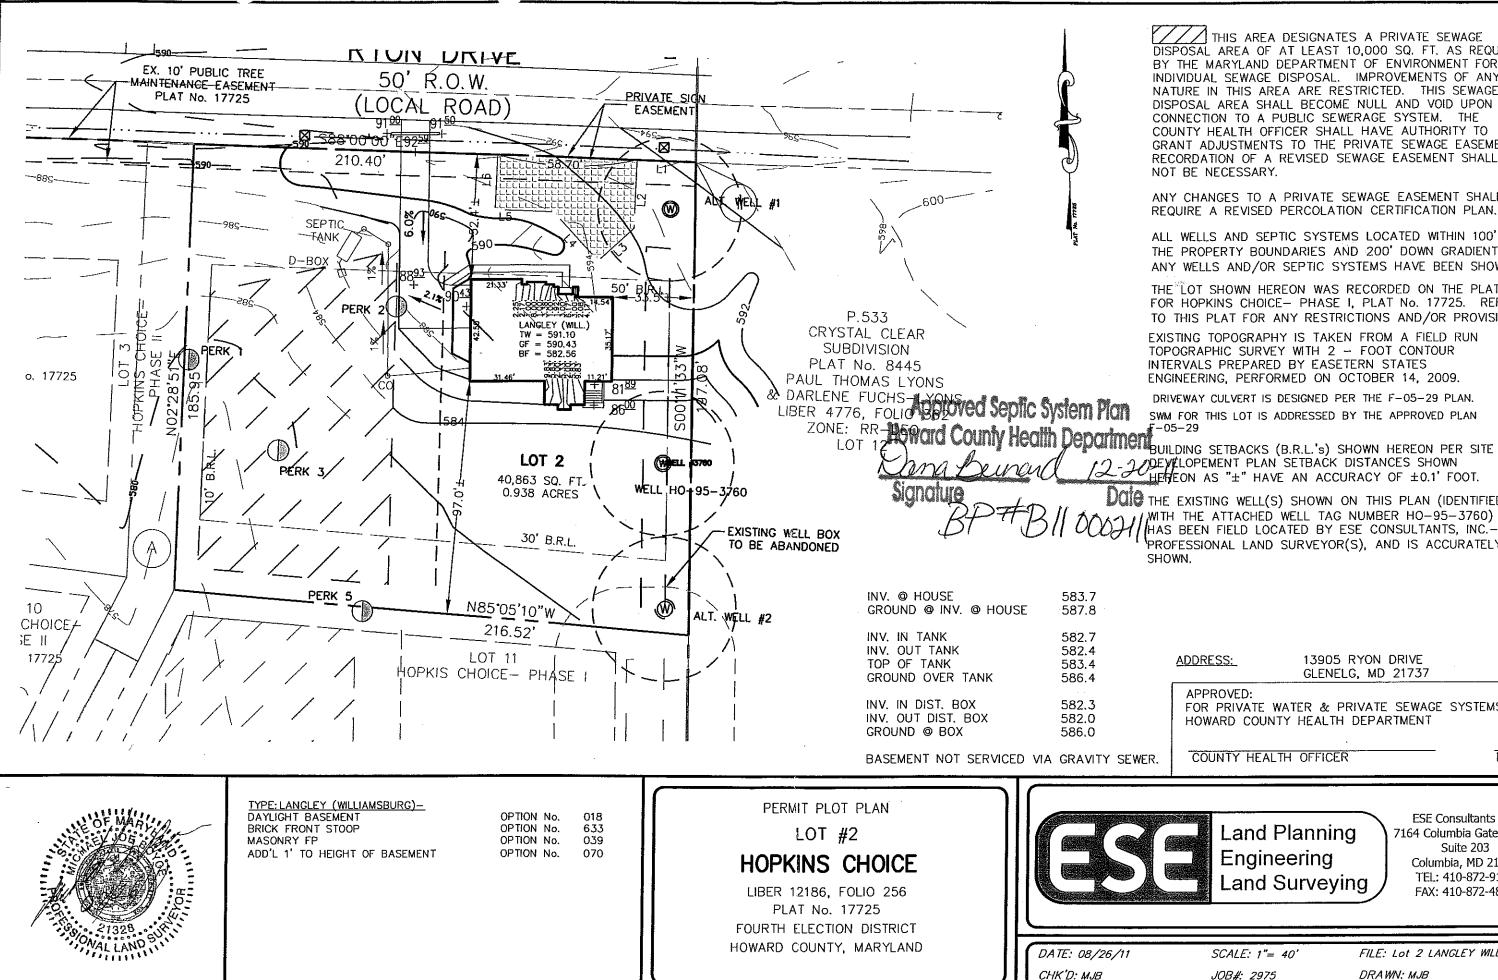

ear:                        |       |     |  |
| Side:                        |       |     |  |
| Side St.:                    |       |     |  |
| All minimum setbacks met?    | 🗆 Yes | □No |  |
| Is Entrance Permit Required? | 🗆 Yes | □No |  |
| Historic District?           | 🗆 Yes | □No |  |
| Lot Coverage for New Town Z  | one:  |     |  |
| SDP/Red-line approval date:  |       |     |  |

| 是語影響語自然         |        |
|-----------------|--------|
| Filing Fee      | \$     |
| Permit Fee      | \$     |
| Tech Fee        | \$     |
| Excise Tax      | \$     |
| PSFS            | \$     |
| Guaranty Fund   | \$     |
| Add'l per Fee   | \$     |
| Total Fees      | \$1101 |
| Sub- Total Paid | \$ 111 |
| Balance Due     | \$     |
|                 |        |

Pink: Health Gold: SHA



THIS AREA DESIGNATES A PRIVATE SEWAGE DISPOSAL AREA OF AT LEAST 10,000 SQ. FT. AS REQUIRED BY THE MARYLAND DEPARTMENT OF ENVIRONMENT FOR INDIVIDUAL SEWAGE DISPOSAL. IMPROVEMENTS OF ANY NATURE IN THIS AREA ARE RESTRICTED. THIS SEWAGE DISPOSAL AREA SHALL BECOME NULL AND VOID UPON CONNECTION TO A PUBLIC SEWERAGE SYSTEM. THE COUNTY HEALTH OFFICER SHALL HAVE AUTHORITY TO GRANT ADJUSTMENTS TO THE PRIVATE SEWAGE EASEMENT. RECORDATION OF A REVISED SEWAGE EASEMENT SHALL NOT BE NECESSARY.

ANY CHANGES TO A PRIVATE SEWAGE EASEMENT SHALL REQUIRE A REVISED PERCOLATION CERTIFICATION PLAN.

ALL WELLS AND SEPTIC SYSTEMS LOCATED WITHIN 100' OF THE PROPERTY BOUNDARIES AND 200' DOWN GRADIENT OF ANY WELLS AND/OR SEPTIC SYSTEMS HAVE BEEN SHOWN.

THE LOT SHOWN HEREON WAS RECORDED ON THE PLAT FOR HOPKINS CHOIC