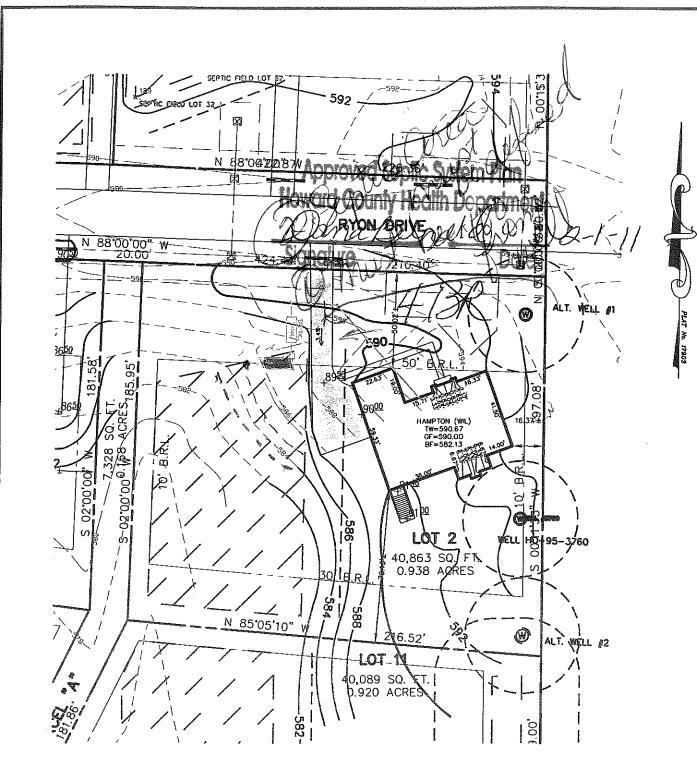

|       | 199.7 |
|                           |               | -                              |      | No. of the second se |       |       |

| in a s | -FOR OFFICE USE ONLY-   |
|--------|-------------------------|
|        | DPZ SETBACK INFORMATION |
|        | Front:                  |
|        | Rear:                   |
|        | Side:                   |

| Filing Fee      | \$ 1500 |
|-----------------|---------|
| Permit Fee      | \$      |
| Tech Fee        | \$      |
| Excise Tax      | \$      |
| PSFS            | \$      |
| Guaranty Fund   | \$      |
| Add'l per Fee   | \$      |
| Total Fees      | \$      |
| Sub- Total Paid | \$      |
| Balance Due     | \$      |

Yellow: PSZA, Engineering

Pink: Health Gold: SHA



THIS AREA DESIGNATES A PRIVATE SEWAGE DISPOSAL AREA OF AT LEAST 10,000 SQ. FT. AS REQUIRED BY THE MARYLAND DEPARTMENT OF ENVIRONMENT FOR INDIVIDUAL SEWAGE DISPOSAL. IMPROVEMENTS OF ANY NATURE IN THIS AREA ARE RESTRICTED. THIS SEWAGE DISPOSAL AREA SHALL BECOME NULL AND VOID UPON CONNECTION TO A PUBLIC SEWERAGE SYSTEM. THE COUNTY HEALTH OFFICER SHALL HAVE AUTHORITY TO GRANT ADJUSTMENTS TO THE PRIVATE SEWAGE EASEMENT. RECORDATION OF A REVISED SEWAGE EASEMENT SHALL NOT BE NECESSARY.

ANY CHANGES TO A PRIVATE SEWAGE EASEMENT SHALL REQUIRE A REVISED PERCOLATION CERTIFICATION PLAN.

ALL WELLS AND SEPTIC SYSTEMS LOCATED WITHIN 100' OF THE PROPERTY BOUNDARIES AND 200' DOWN GRADIENT OF ANY WELLS AND/OR SEPTIC SYSTEMS HAVE BEEN SHOWN.

THE LOT SHOWN HEREON WAS RECORDED ON THE PLAT FOR HOPKINS CHOIC