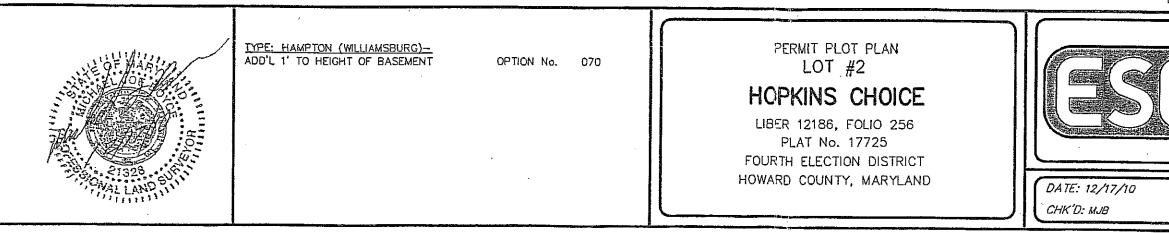

R TO THIS PLAT FOR ANY RESTRICTIONS AND/OR PROVISIONS.

EXISTING TOPOGRAPHY IS TAKEN FROM A FIELD RUN TOPOGRAPHIC SURVEY WITH 2 - FOOT CONTOUR INTERVALS PREPARED BY ESE CONSULTANTS, PERFORMED ON OCTOBER 14, 2009.

| INV. @ HOUSE          | 586.6 |
|-----------------------|-------|
| GROUND @ INV. @ HOUSE | 591.0 |
| INV. IN TANK          | 584.7 |
| INV. OUT TANK         | 584.4 |
| TOP OF TANK           | 585.4 |
| GROUND OVER TANK      | 588.0 |
| INV. IN DIST. BOX     | 584.3 |
| INV. OUT DIST. BOX    | 584.0 |
| GROUND @ BOX          | 588.0 |

BASEMENT NOT SERVICED VIA GRAVITY SEWER.

THE EXISTING WELL(S) SHOWN ON THIS PLAN (IDENTIFIED WITH THE ATTACHED WELL TAG NUMBER HO-94-3760) HAS BEEN FIELD LOCATED BY ESE CONSULTANTS, INC -PROFESSIONAL LAND SURVEYOR(S), AND IS ACCURATELY SHOWN.



E & S CONTROLS PER PLAN GP 10-74

DRIVEWAY CULVERT PER F-05-29 PLAN

SWM FOR THIS LOT IS ADDRESSED BY THE APPROVED PLAN F-05-29.

BUILDING SETBACKS (B.R.L.'s) SHOWN HEREON PER SITE DEVELOPEMENT PLAN SETBACK DISTANCES SHOWN HEREON AS "±" HAVE AN ACCURACY OF ±0.1' FOOT.

ADDRESS:

### 13905 RYON DRIVE GLENELG, MD 21737

APPROVED: FOR PRIVATE WATER & PRIVATE SEWAGE SYSTEMS HOWARD COUNTY HEALTH DEPARTMENT

COUNTY HEALTH OFFICER

DATE

Land Planning Engineering Land Surveying

ESE Consultants Inc. 7164 Columbia Gateway Dr. Suite 203 Columbia, MD 21046 TEL: 410-872-9105 FAX: 410-872-4870

SCALE: 1"= 50" JOB#: 2975

FILE: Lot 2 PP DRAWN: MJB

# FILE INQUIRY NOTES

**RESULTS OF REVIEW FOR FILE** 13905 Kyan Drive. Lot 2 Glenelg Estates Conducting an inspection on a near by lot, Insticed when driv