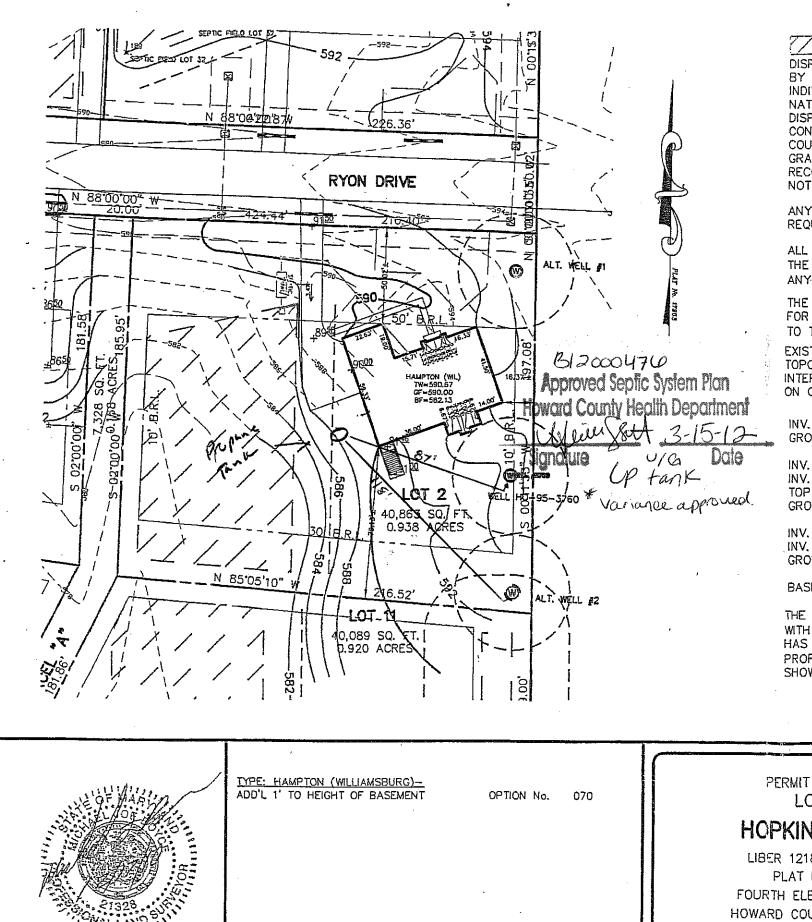

cott City Maryland 21043

> Re: Permit Revision B11000211 13905 Ryon Drive Hopkins Choice Lot #2

RECEIVE

DEC 1 2 2011

LICENSES & PERMITS BIVISION

Dear Ms. Corbin

Thank you for taking the time to review the attached documentation. The reason for the letter is that the homeowner re-selected their house type. Included in the documentation are a revised blue prints, revised site plan, and an amendment check

Please accept my apologies for the trouble. Please contact me with any questions or concerns of any kind at 410-320-0223 or mmartin3@tollbrothersinc.com.

Sincerely,

Michael Martin TOLL BROTHERS, INC. Project Manager

New York Stock Exchange • Symbol TOL Maryland Division 7164 Columbia Gateway Drive, Suite 230, Columbia, MD 21046 (410) 872-9105 • Fax (410) 872-9141 tollbrothers.com



THIS AREA DESIGNATES A PRIVATE SEWAGE DISPOSAL AREA OF AT LEAST 10,000 SQ. FT. AS REQUIRED BY THE MARYLAND DEPARTMENT OF ENVIRONMENT FOR INDIVIDUAL SEWAGE DISPOSAL. IMPROVEMENTS OF ANY NATURE IN THIS AREA ARE RESTRICTED. THIS SEWAGE DISPOSAL AREA SHALL BECOME NULL AND VOID UPON CONNECTION TO A PUBLIC SEWERAGE SYSTEM. THE COUNTY HEALTH OFFICER SHALL HAVE AUTHORITY TO GRANT ADJUSTMENTS TO THE PRIVATE SEWAGE EASEMENT. RECORDATION OF A REVISED SEWAGE EASEMENT SHALL NOT BE NECESSARY.

efut T

ANY CHANGES TO A PRIVATE SEWAGE EASEMENT SHALL REQUIRE A REVISED PERCOLATION CERTIFICATION PLAN.

ALL WELLS AND SEPTIC SYSTEMS LOCATED WITHIN 100' OF THE PROPERTY BOUNDARIES AND 200' DOWN GRADIENT OF ANY WELLS AND/OR SEPTIC SYSTEMS HAVE BEEN SHOWN.

THE LOT SHOWN HEREON WAS RECORDED ON THE PLAT FOR HOPKI