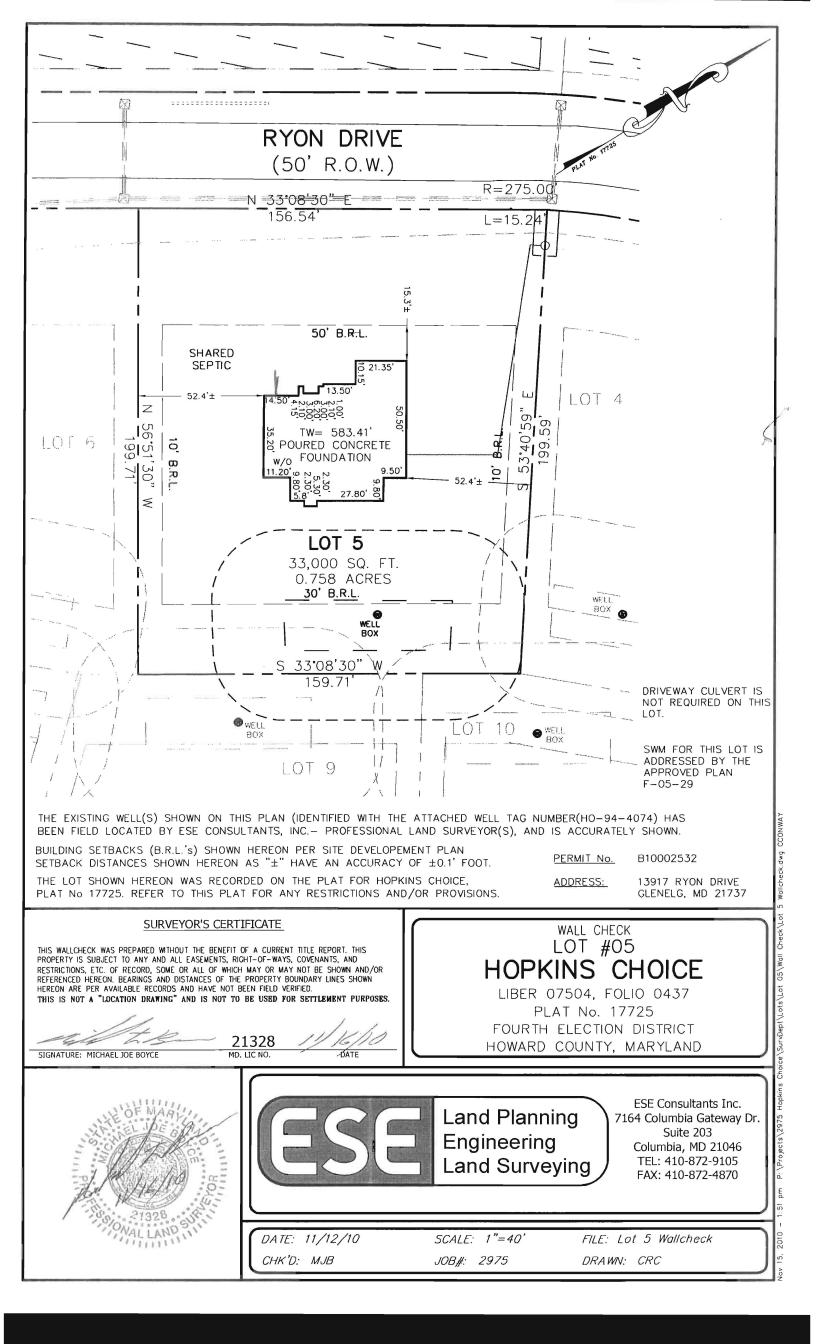

| LAYOUT            |                                                                                                                                                                                                                                                                             |
|-------------------|-----------------------------------------------------------------------------------------------------------------------------------------------------------------------------------------------------------------------------------------------------------------------------|
| INSP 1            | INSP 3                                                                                                                                                                                                                                                                      |
| INSP 2            | INSP 5                                                                                                                                                                                                                                                                      |
|                   |                                                                                                                                                                                                                                                                             |
| ISSUE DATE:       | <u>· 2-14-11</u> PERMIT P <u>53447</u>                                                                                                                                                                                                                                      |
| APPROVAL<br>DATE: | SHARED SEPTIC SYSTEM A                                                                                                                                                                                                                                                      |
|                   | Tax ID # 04-369750                                                                                                                                                                                                                                                          |
|                   | HOUSE SEWER LINE CONNECTION                                                                                                                                                                                                                                                 |
| Fodes 5           | HOWARD COUNTY HEALTH DEPARTMENT<br>BUREAU OF ENVIRONMENTAL HEALTH<br>Befic Clean Inc. IS PERMITTED TO INSTALL ALTER                                                                                                                                                         |
| ADDRESS:          | 550 Obrecht Bet Gikesille YD21704 HONE NUMBER: 410-495-567                                                                                                                                                                                                                  |
|                   | Hopkins Choice LOT NUMBER: 5                                                                                                                                                                                                                                                |
| ADDRESS: _        | 13917 Ryon Drive PROPERTY OWNER: Toll MD II LP                                                                                                                                                                                                                              |
| NUMBER OF B       | BEDROOMS: <u>4</u>                                                                                                                                                                                                                                                          |
| HOUSE SER         | RVED BY PUBLIC WATER? NO                                                                                                                                                                                                                                                    |
| LOCATION:         | Install 4" house sewer line connection per the approved site plan.                                                                                                                                                                                                          |
| NOTES:            | This permit is limited to the installation of the individual house sewer line connection and installation of the grinder pump, if applicable. The Howard County Bureau of Utilities must be contacted for scheduling of inspection of these items as well, at 410-313-4900. |