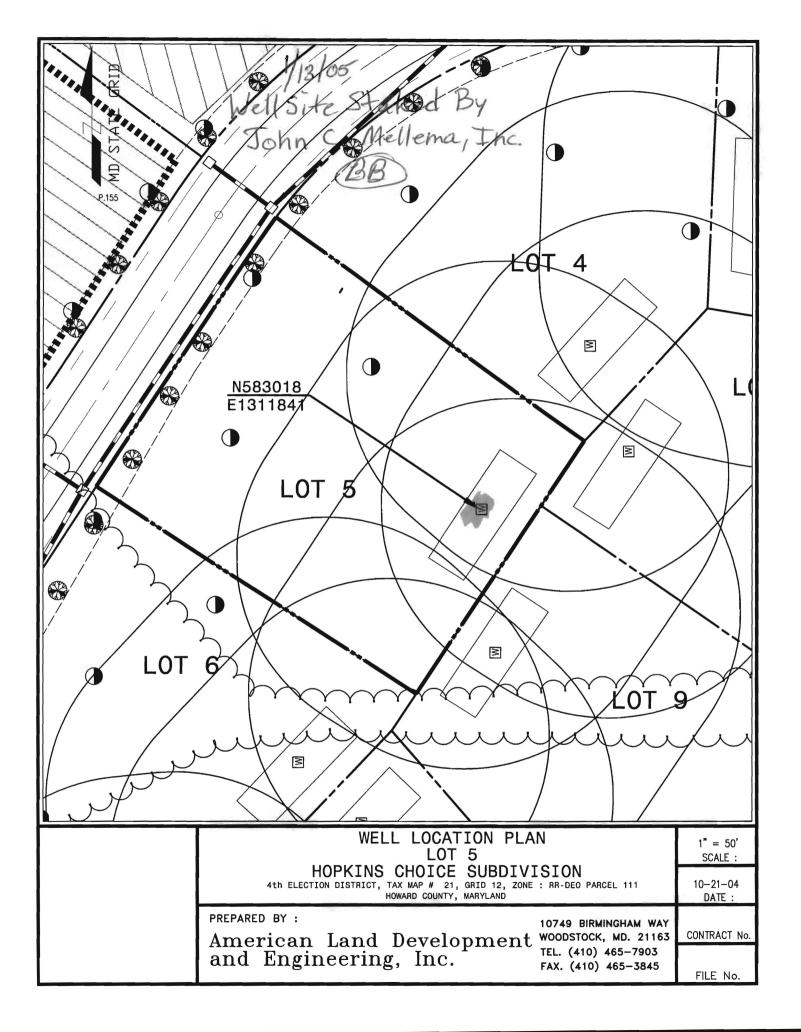

DENV-Permit 97

FIELD DATA SHEET
HOWARD COUNTY WELL YIELD TEST

| Rei | riew |    |    | 7    |
|-----|------|----|----|------|
|     |      | al | 75 | 91/2 |
|     | 8    | 10 | 1  |      |

| Well Permit No. HO - 94-4074 Location of property (road) Ryon Dri                                    | ve                             |                |
|------------------------------------------------------------------------------------------------------|--------------------------------|----------------|
| Subdivision Hopkins Choice                                                                           | Lot 5 Block                    | Plat Sec.      |
| Well Driller Ralph Mayne                                                                             | Owner Thompson                 | Builders       |
| Depth of well  Distance of measuring point (M.P.) about Static water level (S.W.L.) below M.P.       |                                |                |
| I. High rate pumping reservoir drawdown  Time pump started 10:00  Total time 15 min to reach pumping | Pumping rate 15 water level 40 | ft. below M.P. |