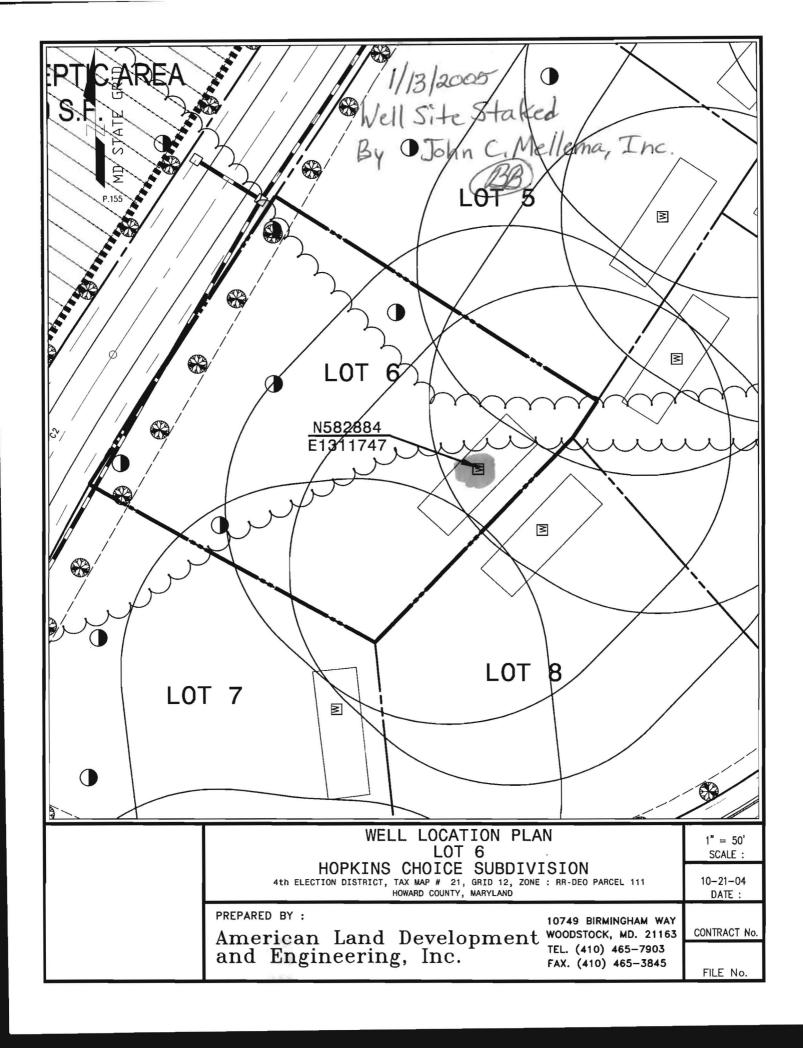

| C 1 3869<br>1 2 3<br>(THIS NUMBER IS TO BE P<br>IN COLS. 3-6 ON ALL CAR                                                                                              | WE                                                                         | L IN THIS FORM COMP<br>PLEASE TYPE        | EPORT                                                                                                                                                                                                                                                                                                                                                                                                                                                                                                                                                                                                                                                                                                                                                                                                                                                                                                                                                                                                                                                                                                                                                                                                                                                                                                                                                                                                                                                                                                                                                                                                                                                                                                                                                                                                                                                                                                                                                                                                                                                                                                                          | THIS REPORT MUST BE SUBMITTED WITHIN 45 DAYS AFTER WELL IS COMPLETED.  COUNTY NUMBER 3 A517937 |                                                                                                                                             |  |
|----------------------------------------------------------------------------------------------------------------------------------------------------------------------|----------------------------------------------------------------------------|-------------------------------------------|--------------------------------------------------------------------------------------------------------------------------------------------------------------------------------------------------------------------------------------------------------------------------------------------------------------------------------------------------------------------------------------------------------------------------------------------------------------------------------------------------------------------------------------------------------------------------------------------------------------------------------------------------------------------------------------------------------------------------------------------------------------------------------------------------------------------------------------------------------------------------------------------------------------------------------------------------------------------------------------------------------------------------------------------------------------------------------------------------------------------------------------------------------------------------------------------------------------------------------------------------------------------------------------------------------------------------------------------------------------------------------------------------------------------------------------------------------------------------------------------------------------------------------------------------------------------------------------------------------------------------------------------------------------------------------------------------------------------------------------------------------------------------------------------------------------------------------------------------------------------------------------------------------------------------------------------------------------------------------------------------------------------------------------------------------------------------------------------------------------------------------|------------------------------------------------------------------------------------------------|---------------------------------------------------------------------------------------------------------------------------------------------|--|
| ST/CO USE ONLY DATE Received MM DO YY 8 13                                                                                                                           | DATE WELL C                                                                | OMPLETED 20                               | Depth of 22 /80 (TO NEAREST                                                                                                                                                                                                                                                                                                                                                                                                                                                                                                                                                                                                                                                                                                                                                                                                                                                                                                                                                                                                                                                                                                                                                                                                                                                                                                                                                                                                                                                                                                                                                                                                                                                                                                                                                                                                                                                                                                                                                                                                                                                                                                    | 26 (                                                                                           | PERMIT NO. FROM "PERMIT TO DRILL WELL"                                                                                                      |  |
| OWNERSTREET OR RFDSUBDIVISION                                                                                                                                        | Thomps<br>lopkins                                                          | on But<br>Choice                          | first name SECTION                                                                                                                                                                                                                                                                                                                                                                                                                                                                                                                                                                                                                                                                                                                                                                                                                                                                                                                                                                                                                                                                                                                                                                                                                                                                                                                                                                                                                                                                                                                                                                                                                                                                                                                                                                                                                                                                                                                                                                                                                                                                                                             | TOWN                                                                                           | Glenela<br>LOT 6                                                                                                                            |  |
| Not required for                                                                                                                                                     | or driven wells                                                            | WELL HAS<br>(Circle Appr                  | GROUTING RECORD BEEN GROUTED opriate Box)                                                                                                                                                                                                                                                                                                                                                                                                                                                                                                                                                                                                                                                                                                                                                                                                                                                                                                                                                                                                                                                                                                                                                                                                                                                                                                                                                                                                                                                                                                                                                                                                                                                                                                                                                                                                                                                                                                                                                                                                                                                                                      | yes no N                                                                                       | 1 2 PUMPING TEST                                                                                                                            |  |
| STATE THE KIND OF FORMA<br>COLOR, DEPTH, THICKNES<br>DESCRIPTION (Use                                                                                                | FEET 1                                                                     | TYPE OF G                                 | BOUTING MATERIAL (Circle BENTONITE (                                                                                                                                                                                                                                                                                                                                                                                                                                                                                                                                                                                                                                                                                                                                                                                                                                                                                                                                                                                                                                                                                                                                                                                                                                                                                                                                                                                                                                                                                                                                                                                                                                                                                                                                                                                                                                                                                                                                                                                                                                                                                           |                                                                                                | HOURS PUMPED (nearest hour)                                                                                                                 |  |
| additional sheets if needed)                                                                                                                                         | FROM TO b                                                                  | NO. OF BAC                                | The second secon | NDS 15.00                                                                                      | PUMPING RATE (gal. per min.)                                                                                                                |  |
| Top Soil                                                                                                                                                             | 0 2                                                                        |                                           | GROUT SEAL (to nearest for                                                                                                                                                                                                                                                                                                                                                                                                                                                                                                                                                                                                                                                                                                                                                                                                                                                                                                                                                                                                                                                                                                                                                                                                                                                                                                                                                                                                                                                                                                                                                                                                                                                                                                                                                                                                                                                                                                                                                                                                                                                                                                     | 14                                                                                             | METHOD USED TO MEASURE PUMPING RATE                                                                                                         |  |
| Sandy                                                                                                                                                                | 2 50                                                                       | from 48                                   | TOP 52 ft. to 54 (enter 0 if from surface                                                                                                                                                                                                                                                                                                                                                                                                                                                                                                                                                                                                                                                                                                                                                                                                                                                                                                                                                                                                                                                                                                                                                                                                                                                                                                                                                                                                                                                                                                                                                                                                                                                                                                                                                                                                                                                                                                                                                                                                                                                                                      | BOTTOM 58 ft.<br>e)                                                                            | WATER LEVEL (distance from land surface)                                                                                                    |  |
| SAND STOWE                                                                                                                                                           | 50 55                                                                      | casing                                    | ICIT.                                                                                                                                                                                                                                                                                                                                                                                                                                                                                                                                                                                                                                                                                                                                                                                                                                                                                                                                                                                                                                                                                                                                                                                                                                                                                                                                                                                                                                                                                                                                                                                                                                                                                                                                                                                                                                                                                                                                                                                                                                                                                                                          | िटाठा                                                                                          | BEFORE PUMPING 17 20 ft.                                                                                                                    |  |
| MICKA                                                                                                                                                                | 55 80                                                                      | appropri<br>code                          | ate                                                                                                                                                                                                                                                                                                                                                                                                                                                                                                                                                                                                                                                                                                                                                                                                                                                                                                                                                                                                                                                                                                                                                                                                                                                                                                                                                                                                                                                                                                                                                                                                                                                                                                                                                                                                                                                                                                                                                                                                                                                                                                                            | CONCRETE                                                                                       | WHEN PUMPING 22 25 ft.                                                                                                                      |  |
| Cam Stone                                                                                                                                                            | 80 85                                                                      | below                                     | TILABITIC                                                                                                                                                                                                                                                                                                                                                                                                                                                                                                                                                                                                                                                                                                                                                                                                                                                                                                                                                                                                                                                                                                                                                                                                                                                                                                                                                                                                                                                                                                                                                                                                                                                                                                                                                                                                                                                                                                                                                                                                                                                                                                                      | OTHER Total depth                                                                              | TYPE OF PUMP USED (for test)  A air  P piston  T turbine                                                                                    |  |
| MICKO                                                                                                                                                                | 85 180                                                                     | CASING<br>TYPE                            | G top (main) casing of                                                                                                                                                                                                                                                                                                                                                                                                                                                                                                                                                                                                                                                                                                                                                                                                                                                                                                                                                                                                                                                                                                                                                                                                                                                                                                                                                                                                                                                                                                                                                                                                                                                                                                                                                                                                                                                                                                                                                                                                                                                                                                         | main casing<br>nearest foot)                                                                   | C centrifugal R rotary (describe below)                                                                                                     |  |
| MICKA                                                                                                                                                                | 85 100                                                                     | 60 61                                     |                                                                                                                                                                                                                                                                                                                                                                                                                                                                                                                                                                                                                                                                                                                                                                                                                                                                                                                                                                                                                                                                                                                                                                                                                                                                                                                                                                                                                                                                                                                                                                                                                                                                                                                                                                                                                                                                                                                                                                                                                                                                                                                                | 70                                                                                             | J jet S submersible                                                                                                                         |  |
|                                                                                                                                                                      |                                                                            | E A C H                                   | OTHER CASING (if used diameter de inch from                                                                                                                                                                                                                                                                                                                                                                                                                                                                                                                                                                                                                                                                                                                                                                                                                                                                                                                                                                                                                                                                                                                                                                                                                                                                                                                                                                                                                                                                                                                                                                                                                                                                                                                                                                                                                                                                                                                                                                                                                                                                                    | epth (feet)                                                                                    | 27 22 130                                                                                                                                   |  |
|                                                                                                                                                                      |                                                                            | C A                                       |                                                                                                                                                                                                                                                                                                                                                                                                                                                                                                                                                                                                                                                                                                                                                                                                                                                                                                                                                                                                                                                                                                                                                                                                                                                                                                                                                                                                                                                                                                                                                                                                                                                                                                                                                                                                                                                                                                                                                                                                                                                                                                                                |                                                                                                | DRILLER INSTALLED PUMP YES NO (CIRCLE) (YES or NO)                                                                                          |  |
|                                                                                                                                                                      |                                                                            | , , , , , , , , , , , , , , , , , , ,     |                                                                                                                                                                                                                                                                                                                                                                                                                                                                                                                                                                                                                                                                                                                                                                                                                                                                                                                                                                                                                                                                                                                                                                                                                                                                                                                                                                                                                                                                                                                                                                                                                                                                                                                                                                                                                                                                                                                                                                                                                                                                                                                                |                                                                                                | IF DRILLER INSTALLS PUMP, THIS SECTION MUST BE COMPLETED FOR ALL WELLS.                                                                     |  |
|                                                                                                                                                                      |                                                                            | screen ty<br>or open h                    |                                                                                                                                                                                                                                                                                                                                                                                                                                                                                                                                                                                                                                                                                                                                                                                                                                                                                                                                                                                                                                                                                                                                                                                                                                                                                                                                                                                                                                                                                                                                                                                                                                                                                                                                                                                                                                                                                                                                                                                                                                                                                                                                | (IIIA)                                                                                         | TYPE OF PUMP INSTALLED PLACE (A,C,J,P,R,S,T,O) 29                                                                                           |  |
|                                                                                                                                                                      |                                                                            | insert appropria                          | STEEL BRASS                                                                                                                                                                                                                                                                                                                                                                                                                                                                                                                                                                                                                                                                                                                                                                                                                                                                                                                                                                                                                                                                                                                                                                                                                                                                                                                                                                                                                                                                                                                                                                                                                                                                                                                                                                                                                                                                                                                                                                                                                                                                                                                    | HOLE                                                                                           | IN BOX 29.  CAPACITY: GALLONS PER MINUTE                                                                                                    |  |
|                                                                                                                                                                      |                                                                            | code                                      | PLASTIC                                                                                                                                                                                                                                                                                                                                                                                                                                                                                                                                                                                                                                                                                                                                                                                                                                                                                                                                                                                                                                                                                                                                                                                                                                                                                                                                                                                                                                                                                                                                                                                                                                                                                                                                                                                                                                                                                                                                                                                                                                                                                                                        | OTHER                                                                                          | (to nearest gallon) 31 35                                                                                                                   |  |
| NUMBER OF UNSUCCESS                                                                                                                                                  | FUL WELLS:                                                                 | Ç 2                                       | DEPTH (nearest ft.)                                                                                                                                                                                                                                                                                                                                                                                                                                                                                                                                                                                                                                                                                                                                                                                                                                                                                                                                                                                                                                                                                                                                                                                                                                                                                                                                                                                                                                                                                                                                                                                                                                                                                                                                                                                                                                                                                                                                                                                                                                                                                                            |                                                                                                | PUMP HORSE POWER PUMP COLUMN LENGTH                                                                                                         |  |
| WELL HYDROFRACTURED                                                                                                                                                  | yes                                                                        | N A 8 9                                   | <u>58</u>                                                                                                                                                                                                                                                                                                                                                                                                                                                                                                                                                                                                                                                                                                                                                                                                                                                                                                                                                                                                                                                                                                                                                                                                                                                                                                                                                                                                                                                                                                                                                                                                                                                                                                                                                                                                                                                                                                                                                                                                                                                                                                                      | 180                                                                                            | (nearest ft.)  CASING HEIGHT (circle appropriate box                                                                                        |  |
| CIRCLE APPROI                                                                                                                                                        |                                                                            | C 2 23 24                                 | 26 30 32                                                                                                                                                                                                                                                                                                                                                                                                                                                                                                                                                                                                                                                                                                                                                                                                                                                                                                                                                                                                                                                                                                                                                                                                                                                                                                                                                                                                                                                                                                                                                                                                                                                                                                                                                                                                                                                                                                                                                                                                                                                                                                                       | 36                                                                                             | and enter casing height)  LAND SURFACE                                                                                                      |  |
| A WELL WAS ABANDON<br>WHEN THIS WELL WAS<br>E ELECTRIC LOG OBTAIN                                                                                                    | COMPLETED                                                                  | S<br>C 3<br>R 38 39                       |                                                                                                                                                                                                                                                                                                                                                                                                                                                                                                                                                                                                                                                                                                                                                                                                                                                                                                                                                                                                                                                                                                                                                                                                                                                                                                                                                                                                                                                                                                                                                                                                                                                                                                                                                                                                                                                                                                                                                                                                                                                                                                                                | 51                                                                                             | below (nearest) foot)                                                                                                                       |  |
| P TEST WELL CONVERTE                                                                                                                                                 | ED TO PRODUCTION                                                           | E<br>E SLOT SIZ                           |                                                                                                                                                                                                                                                                                                                                                                                                                                                                                                                                                                                                                                                                                                                                                                                                                                                                                                                                                                                                                                                                                                                                                                                                                                                                                                                                                                                                                                                                                                                                                                                                                                                                                                                                                                                                                                                                                                                                                                                                                                                                                                                                | 51                                                                                             | A LOCATION OF WELL ON LOT                                                                                                                   |  |
| I HEREBY CERTIFY THAT THIS WE<br>ACCORDANCE WITH COMAR 26.04<br>IN CONFORMANCE WITH ALL CON<br>CAPTIONED PERMIT, AND THAT<br>HEREIN IS ACCURATE AND CO<br>KNOWLEDGE. | .04 "WELL CONSTRUCTION<br>NOTIONS STATED IN THE A<br>THE INFORMATION PRESI | MAND DIAMETE OF SCRE                      | ALCOHOL VI                                                                                                                                                                                                                                                                                                                                                                                                                                                                                                                                                                                                                                                                                                                                                                                                                                                                                                                                                                                                                                                                                                                                                                                                                                                                                                                                                                                                                                                                                                                                                                                                                                                                                                                                                                                                                                                                                                                                                                                                                                                                                                                     | NEAREST<br>NCH)                                                                                | SHOW PERMANENT STRUCTURE SUCH AS BUILDING, SEPTIC TANKS, AND /OR LANDMARKS AND INDICATE NOT LESS THAN TWO DISTANCES  (MEASUREMENTS TO WELL) |  |
| DRILLERS LIC. NO.1                                                                                                                                                   | MSDLLZ                                                                     | GRAVEL PACK IF WELL DRILLER WAS FLOWING V |                                                                                                                                                                                                                                                                                                                                                                                                                                                                                                                                                                                                                                                                                                                                                                                                                                                                                                                                                                                                                                                                                                                                                                                                                                                                                                                                                                                                                                                                                                                                                                                                                                                                                                                                                                                                                                                                                                                                                                                                                                                                                                                                |                                                                                                | Longling                                                                                                                                    |  |
| DRILLERS SIGNATURE (MUST MATCH SIGNATURE C                                                                                                                           | ON APPLICATION)                                                            | MDE USE O                                 | K 68 68                                                                                                                                                                                                                                                                                                                                                                                                                                                                                                                                                                                                                                                                                                                                                                                                                                                                                                                                                                                                                                                                                                                                                                                                                                                                                                                                                                                                                                                                                                                                                                                                                                                                                                                                                                                                                                                                                                                                                                                                                                                                                                                        |                                                                                                | 160- 7                                                                                                                                      |  |
| LIC. NO.1                                                                                                                                                            | D                                                                          | (NOT TO BE                                | (E.R.O.S.)                                                                                                                                                                                                                                                                                                                                                                                                                                                                                                                                                                                                                                                                                                                                                                                                                                                                                                                                                                                                                                                                                                                                                                                                                                                                                                                                                                                                                                                                                                                                                                                                                                                                                                                                                                                                                                                                                                                                                                                                                                                                                                                     | w Q                                                                                            | 8- B                                                                                                                                        |  |
| SITE SUPERVISOR (sign. or responsible for sitework if di                                                                                                             |                                                                            | 70<br>TELESCOPE<br>CASING                 | LOG<br>INDICATOR                                                                                                                                                                                                                                                                                                                                                                                                                                                                                                                                                                                                                                                                                                                                                                                                                                                                                                                                                                                                                                                                                                                                                                                                                                                                                                                                                                                                                                                                                                                                                                                                                                                                                                                                                                                                                                                                                                                                                                                                                                                                                                               | 74 75 76<br>OTHER DATA                                                                         | STOTE / CHANGE                                                                                                                              |  |
|                                                                                                                                                                      |                                                                            |                                           |                                                                                                                                                                                                                                                                                                                                                                                                                                                                                                                                                                                                                                                                                                                                                                                                                                                                                                                                                                                                                                                                                                                                                                                                                                                                                                                                                                                                                                                                                                                                                                                                                                                                                                                                                                                                                                                                                                                                                                                                                                                                                                                                |                                                                                                |                                                                                                                                             |  |