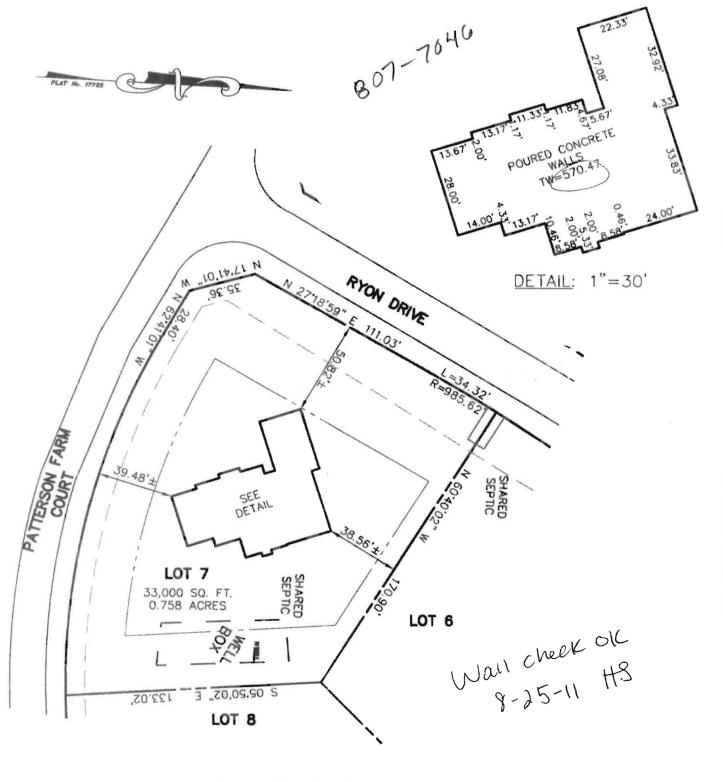

**CALL 410-313-1771 FOR INSPECTION HOUSE CONNECTION** 

FINAL INSPECTOR

. DATE OF APPROVAL

THE LOT SHOWN HEREON WAS RECORDED ON THE PLAT FOR HOPKINS CHOICE, PLAT No 17725. REFER TO THIS PLAT FOR ANY RESTRICTIONS AND/OR PROVISIONS.

BUILDING SETBACKS (B.R.L.'s) SHOWN HEREON PER SITE DEVELOPEMENT PLAN SETBACK DISTANCES SHOWN HEREON AS "±" HAVE AN ACCURACY OF ±0.1' FOOT.

ADDRESS: 13925 RYON DRIVE GLENELG, MD 21737

## SURVEYOR'S CERTIFICATE

THIS WALLCHECK WAS PREPARED WITHOUT THE BENEFIT OF A CURRENT TITLE REPORT. THIS PROPERTY IS SUBJECT TO ANY AND ALL EASEMENTS, RIGHT-OF-WAYS, COVENANTS, AND RESTRICTIONS, ETC. OF RECORD, SOME OR ALL OF WHICH MAY OR MAY NOT BE SHOWN AND/OR REFERENCED HEREON. BEARINGS AND DISTANCES OF THE PROPERTY BOUNDARY LINES SHOWN HEREON ARE PER AVAILABLE RECORDS AND HAVE NOT BEEN FIELD VERIFIED.

THIS IS NOT A "LOCATION DRAWING" AND IS NOT TO BE USED FOR SETTLEMENT PURPOSES.

## WALL CHECK LOT # 7 GLENELG ESTATES

LIBER 12186, FOLIO 256
PLAT No. 17725
FOURTH ELECTION DISTRICT
HOWARD COUNTY, MARYLAND

Land Planning Engineering Land Surveying ESE Consultants Inc. 7164 Columbia Gateway Dr. Suite 203 Columbia, MD 21046 TEL: 410-872-9105