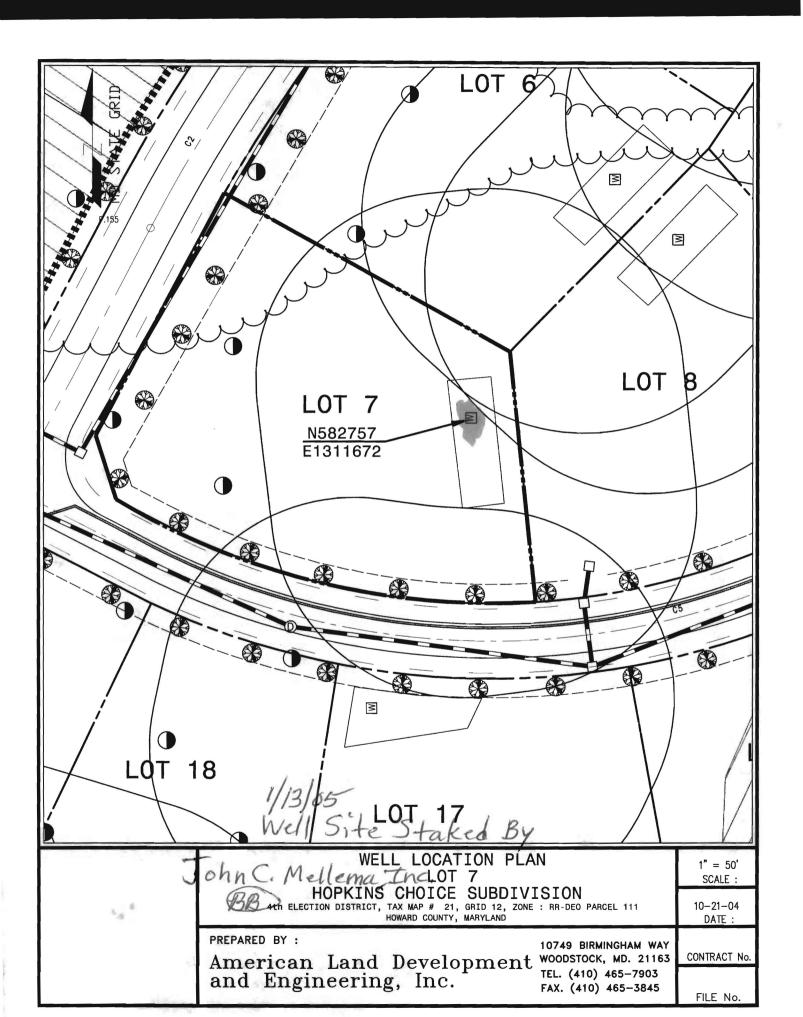

| C 1 3870 (MDE USE ONLY)                                                                                                                                                                                                                                                                 |            |          |                   | STATE OF MARYL WELL COMPLETION R                                                  |                                             | THIS REPORT MUST BE SUBMITTED WITHIN 45 DAYS AFTER WELL IS COMPLETED.                                     |  |  |
|-----------------------------------------------------------------------------------------------------------------------------------------------------------------------------------------------------------------------------------------------------------------------------------------|------------|----------|-------------------|-----------------------------------------------------------------------------------|---------------------------------------------|-----------------------------------------------------------------------------------------------------------|--|--|
| 1 2 3<br>(THIS NUMBER IS TO BE P<br>IN COLS. 3-6 ON ALL CAR                                                                                                                                                                                                                             |            |          |                   | FILL IN THIS FORM COMPLETELY PLEASE TYPE                                          |                                             | COUNTY<br>NUMBER (3) A 517937                                                                             |  |  |
| ST/CO USE ONLY DATE Received                                                                                                                                                                                                                                                            |            |          | COMPL             | Depth of Well                                                                     |                                             | FROM "PERMIT TO DRILL WELL"                                                                               |  |  |
| 8 13                                                                                                                                                                                                                                                                                    | 15         | 3 0      | 0 8               | 20 (TO NEAREST                                                                    | 28 29 30 31 32 33 34 35 36 37               |                                                                                                           |  |  |
| OWNER                                                                                                                                                                                                                                                                                   | last gardy | mf       | 30h               | Builders                                                                          | _ TOWN _C                                   | ilènela                                                                                                   |  |  |
| STREET OR RFD                                                                                                                                                                                                                                                                           | took       | Cin      | 5 C               | SECTION                                                                           | _ TOWN                                      | LOT 7                                                                                                     |  |  |
| WELL<br>Not required for                                                                                                                                                                                                                                                                |            | Illa     |                   | GROUTING RECORD                                                                   | yes no                                      | C 3                                                                                                       |  |  |
| Not required to<br>STATE THE KIND OF FORMA<br>COLOR, DEPTH, THICKNES                                                                                                                                                                                                                    |            |          | THEIR             | WELL HAS BEEN GROUTED (Circle Appropriate Box)  TYPE OF GROUTING MATERIAL (Circle | 44 44                                       | PUMPING TEST                                                                                              |  |  |
| DESCRIPTION (Use                                                                                                                                                                                                                                                                        | FEI        | ET       | check<br>if water | CEMENT CM BENTONITE C                                                             |                                             | HOURS PUMPED (nearest hour)                                                                               |  |  |
| additional sheets if needed)                                                                                                                                                                                                                                                            | FROM       | то       | bearing           | NO. OF BAGS 46 NO. OF POU                                                         | NDS 45 46                                   | PUMPING RATE (gal. per min.) 15                                                                           |  |  |
| Top Soil                                                                                                                                                                                                                                                                                | 0          | 2        |                   | DEPTH OF GROUT SEAL (to nearest fo                                                | est                                         | METHOD USED TO MEASURE PUMPING RATE                                                                       |  |  |
| c. /4                                                                                                                                                                                                                                                                                   | 2          | 200      | 1                 | from 48 TOP 52 ft. to 54 E                                                        | BOTTOM 58 ft.                               | WATER LEVEL (distance from land surface)                                                                  |  |  |
| Samo                                                                                                                                                                                                                                                                                    | 2          | 20       |                   | casing CASING RECORD                                                              |                                             | BEFORE PUMPING 17 20 ft.                                                                                  |  |  |
| Signal Stone                                                                                                                                                                                                                                                                            | 20         | 25       |                   | insert<br>appropriate<br>code                                                     | CONCRETE                                    | WHEN PUMPING 25 ft.                                                                                       |  |  |
| MICKA                                                                                                                                                                                                                                                                                   | 25         | 75       | -                 | below                                                                             | OTHER                                       | TYPE OF PUMP USED (for test)  A air  P piston  T turbine                                                  |  |  |
| SAN Stowe                                                                                                                                                                                                                                                                               | 25         | 80       | V                 | CASING top (main) casing of                                                       | Total depth<br>main casing<br>nearest foot) | C centrifugal R rotary O (describe                                                                        |  |  |
| MICKA                                                                                                                                                                                                                                                                                   | 80         | 180      |                   | 60 61 63 64 66                                                                    | 39                                          | 27 27 below)                                                                                              |  |  |
|                                                                                                                                                                                                                                                                                         | 1          |          | 40                | E OTHER CASING (if used                                                           | l)<br>opth (feet)                           | J jet S submersible                                                                                       |  |  |
|                                                                                                                                                                                                                                                                                         |            |          |                   | C inch from                                                                       |                                             | PUMP INSTALLED  DRILLER INSTALLED PUMP YES NO                                                             |  |  |
|                                                                                                                                                                                                                                                                                         |            |          |                   | S - ZG                                                                            |                                             | (CIRCLE) (YES or NO)  IF DRILLER INSTALLS PUMP, THIS SECTION                                              |  |  |
|                                                                                                                                                                                                                                                                                         | 1          |          |                   | screen type SCREEN RECORD or open hole                                            |                                             | MUST BE COMPLETED FOR ALL WELLS.  TYPE OF PUMP INSTALLED PLACE (A,C,J,P,R,S,T,O)  29                      |  |  |
|                                                                                                                                                                                                                                                                                         |            |          |                   | insert STEEL BRASS                                                                | HO                                          | IN BOX 29.  CAPACITY:                                                                                     |  |  |
|                                                                                                                                                                                                                                                                                         |            |          |                   | code below PLASTIC                                                                | HOLE                                        | GALLONS PER MINUTE (to nearest gallon) 31 35                                                              |  |  |
|                                                                                                                                                                                                                                                                                         |            |          |                   | C 2 DEPTH (nearest ft.)                                                           |                                             | PUMP HORSE POWER  97  97  41                                                                              |  |  |
| NUMBER OF UNSUCCESS                                                                                                                                                                                                                                                                     | FUL WELLS  | s:       | )_                | 1 2 3                                                                             | 180                                         | (nearest ft.)                                                                                             |  |  |
| WELL HYDROFRACTURED                                                                                                                                                                                                                                                                     | ) [        | yes<br>Y | N                 | E 1 8 9 11 15 17 C                                                                | 21                                          | CASING HEIGHT (circle appropriate box and enter casing height)                                            |  |  |
| CIRCLE APPRO                                                                                                                                                                                                                                                                            | NED AND S  | EALED    |                   | H <sup>2</sup> 23 24 26 30 32 S                                                   | 36                                          | LAND SURFACE (negrest)                                                                                    |  |  |
| E ELECTRIC LOG OBTAIN                                                                                                                                                                                                                                                                   |            | ED .     |                   | C 3<br>R 38 39 41 45 47                                                           | 51                                          | below ) (11641631) foot)                                                                                  |  |  |
| P TEST WELL CONVERT                                                                                                                                                                                                                                                                     |            |          |                   | E<br>E SLOT SIZE 1 2 3                                                            |                                             | LOCATION OF WELL ON LOT SHOW PERMANENT STRUCTURE SUCH AS                                                  |  |  |
| I HEREBY CERTIFY THAT THIS WELL HAS BEEN CONSTRUCTED IN ACCORDANCE WITH COMAR 26.04.04 "WELL CONSTRUCTION" AND IN CONFORMANCE WITH ALL CONDITIONS STATED IN THE ABOVE CAPTIONED PERMIT, AND THAT THE INFORMATION PRESENTED HEREIN IS ACCURATE AND COMPLETE TO THE BEST OF MY KNOWLEDGE. |            |          |                   |                                                                                   | NEAREST<br>NCH)                             | BUILDING, SEPTIC TANKS, AND /OR LANDMARKS AND INDICATE NOT LESS THAN TWO DISTANCES (MEASUREMENTS TO WELL) |  |  |
| DRILLERS LIC. NO. 1 M S D / / Z 1                                                                                                                                                                                                                                                       |            |          |                   | GRAVEL PACK                                                                       |                                             | Paup Link                                                                                                 |  |  |
| DRILLERS SIGNATURE (MUST MATCH SIGNATURE ON APPLICATION)                                                                                                                                                                                                                                |            |          |                   | WAS FLOWING WELL INSERT F IN BOX 68 68                                            |                                             | 140'                                                                                                      |  |  |
| LIC. NO. 1 D I                                                                                                                                                                                                                                                                          |            |          |                   | MDE USE ONLY<br>(NOT TO BE FILLED IN BY DRILLER)<br>T (E.R.O.S.)                  | w Q                                         | OK 25'- (in 10)                                                                                           |  |  |
| SITE SUPERVISOR (sign. of driller or journeyman responsible for sitework if different from permittee)                                                                                                                                                                                   |            |          |                   | 70 72 LOG                                     | 74 75 76                                    |                                                                                                           |  |  |
|                                                                                                                                                                                                                                                                                         |            |          |                   | CASING INDICATOR                                                                  | OTHER DATA                                  | 7 7 7 7 7 7 7 7 7 7 7 7 7 7 7 7 7 7 7 7                                                                   |  |  |