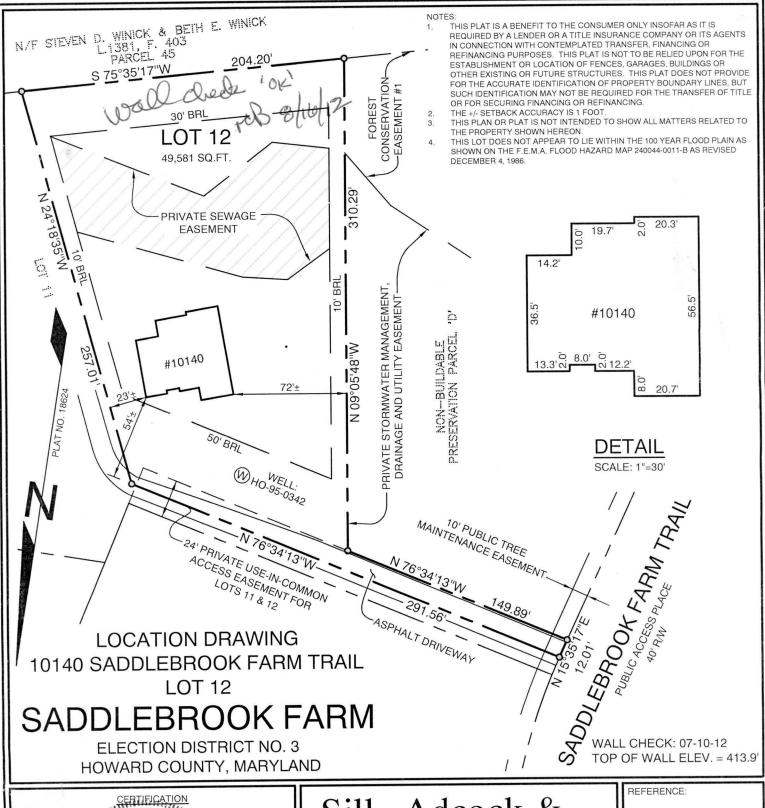

|                                  | INSP 4                                                                                                                                                                                                                                                                                                                                                                                                                             |                                                                                                                                                                                                                                                                                     |               |  |
|----------------------------------|------------------------------------------------------------------------------------------------------------------------------------------------------------------------------------------------------------------------------------------------------------------------------------------------------------------------------------------------------------------------------------------------------------------------------------|-------------------------------------------------------------------------------------------------------------------------------------------------------------------------------------------------------------------------------------------------------------------------------------|---------------|--|
| INSP 2 $\frac{9}{4}$ /12         | INSP 5                                                                                                                                                                                                                                                                                                                                                                                                                             |                                                                                                                                                                                                                                                                                     |               |  |
| INSP 3 $9/5/12$                  | INSP 6                                                                                                                                                                                                                                                                                                                                                                                                                             |                                                                                                                                                                                                                                                                                     |               |  |
| SSUE DATE:                       | 8-16-12                                                                                                                                                                                                                                                                                                                                                                                                                            | PERMIT                                                                                                                                                                                                                                                                              | P 538038      |  |
| DDDOVAL DATE                     | -1-1                                                                                                                                                                                                                                                                                                                                                                                                                               | PERMIT                                                                                                                                                                                                                                                                              | A 516525      |  |
| APPROVAL DATE:                   | $\frac{9/5/2}{\text{Tax}}$                                                                                                                                                                                                                                                                                                                                                                                                         | ID # 03-347672                                                                                                                                                                                                                                                                      |               |  |
|                                  |                                                                                                                                                                                                                                                                                                                                                                                                                                    | AGE DISPOSAL SYSTEM                                                                                                                                                                                                                                                                 |               |  |
|                                  | HOWARD COUNT                                                                                                                                                                                                                                                                                                                                                                                                                       | TY HEALTH DEPARTMENT IVIRONMENTAL HEALTH                                                                                                                                                                                                                                            |               |  |
|                                  | BUREAU OF EN                                                                                                                                                                                                                                                                                                                                                                                                                       | WIROTWIENTAL HEALTH                                                                                                                                                                                                                                                                 |               |  |
| South Carro                      | 11 Backhoe                                                                                                                                                                                                                                                                                                                                                                                                                         | IS PERMITTED TO INST                                                                                                                                                                                                                                                                |               |  |
| ADDRESS: 44                      | 1 Schem Bottom ?                                                                                                                                                                                                                                                                                                                                                                                                                   |                                                                                                                                                                                                                                                                                     | 410-596-3148  |  |
| SUBDIVISION:                     | Saddlebrook Farm                                                                                                                                                                                                                                                                                                                                                                                                                   | HD21157 LOT NUMBER:                                                                                                                                                                                                                                                                 | 12            |  |
| ADDRESS: 101                     | 40 Saddlebrook Farm Tra                                                                                                                                                                                                                                                                                                                                                                                                            | PROPERTY OWNER:                                                                                                                                                                                                                                                                     | NVR Inc.      |  |
| SEPTIC TANK CAPACITY (GALLONS):  |                                                                                                                                                                                                                                                                                                                                                                                                                                    | 2000 OUTLET BAFFLE FILTER REQUIRED                                                                                                                                                                                                                                                  |               |  |
| PUMP CHAMBER CAPACITY (GALLONS): |                                                                                                                                                                                                                                                                                                                                                                                                                                    | COMPARTMENTED TANK REQUIRED⊠                                                                                                                                                                                                                                                        |               |  |
| NUMBER OF BEDROOMS:              |                                                                                                                                                                                                                                                                                                                                                                                                                                    | 4 APPLICATION RATE: _1.2                                                                                                                                                                                                                                                            |               |  |
| SQUARE FOOTAGE OF HOUSE:         |                                                                                                                                                                                                                                                                                                                                                                                                                                    | 5,503                                                                                                                                                                                                                                                                               |               |  |
| LINEAR FEET OF TRENC             | CH REQUIRED:                                                                                                                                                                                                                                                                                                                                                                                                                       | 138.33'                                                                                                                                                                                                                                                                             |               |  |
| TRENCHES:                        | below distribution pi<br>area begins at 4.0 fee                                                                                                                                                                                                                                                                                                                                                                                    | Trenches to be 3.0 feet wide. Inlet 3.0 feet below original grade with 2.0 feet of stone below distribution pipe. Bottom maximum depth 5.0 feet below original grade. Effective area begins at 4.0 feet below original grade. Maintain at least 9 feet of spacing between trenches. |               |  |
| LOCATION:                        | Set septic tank per la easement per layout i inspection.                                                                                                                                                                                                                                                                                                                                                                           | Set septic tank per layout inspection. Set distribution box at the highest point of the easement per layout inspection. Install 138.33 feet of trench on contour per layout inspection.                                                                                             |               |  |
| NOTES:                           | <b>Do not</b> order the septic tank until after layout inspection and Sanitarian approval. Stake easement corners. Call for layout inspection. Mark utilities. Gravel tickets must be available for Environmental Sanitarians. Stone must be approved by the Howard County Health Department. A written variance request is required for tanks deeper than 3 feet. A traffic bearing lid is required for tanks deeper than 4 feet. |                                                                                                                                                                                                                                                                                     |               |  |
|                                  | Dana Bernard                                                                                                                                                                                                                                                                                                                                                                                                                       |                                                                                                                                                                                                                                                                                     | DATE: 6/27/12 |  |

PERMITTEE RESPONSIBLE FOR OBTAINING FINAL APPROVAL ON THIS PERMIT CALL 410-313-1771 FOR INSPECTION OF SEPTIC SYSTEM

| Ho-95-0342                                                                                                                                                                                                                                          |                                              |
|-----------------------------------------------------------------------------------------------------------------------------------------------------------------------------------------------------------------------------------------------------|----------------------------------------------|
| NOT TO SCALE = (30)                                                                                                                                                                                                                                 | TRENCH/DRAINFIELD DATA WIDTH INLET BOTTOM  3 |
| ROAD NAME                                                                                                                                                                                                                                           | SLOTTED DATE ON LID                          |
| PRE-CONSTRUCTION:  \$ 127/2 Contractor is to install 2x 70' true de  towards meet pert of prop line, Keep tank  bp plan. Call for inspection (keep)  INSTALLATION: 9/4/12 Yop touch due Contractor d  than suppress to Keep 5' hilly a see suppress | as shown on                                  |
| set. Dhox. but. sec made, and 9/5/12 OK to corr all work.                                                                                                                                                                                           | System complete                              |
| FINAL INSPECTOR DATE OF APPROX                                                                                                                                                                                                                      | AL 9/5/2.                                    |

## CERTIFICATION I HEREBY CERTIFICATHATOWAS VINAFSPONSIBLE CHARGE OVER THE PRENARATION OF THIS LOCATION DRAWING AND THE SURVEY WORK REFLECTED INST. 4S IN COMPLIANCE WITH REQUIREMENTS SET FORTH IN THE GODE OF MARYLAND TITLE 9, SUBTITLE 13, OHAPTER OF, REGULATION, 12) AND THE POSITION OF EXISTING IMPROVEMENTS AS SHOWN HEREON, ARE CORRECTLED THE DEST OF MY KNOWLEDGE AND BELIEF. MICHAEL D. ADCOCK PROFESSIONAL LAND BURYLAGO NO. 21257, EXPIRATION DATE, 16, 16, 2013

## Sill · Adcock & Associates · LLC

Engineers · Surveyors · Planners

Fax: 443.325.7685

3300 North Ridge Road, Suite 160 Ellicott City, Maryland 21043

Phone: 443.325.7682 Email: info@saaland.com PLAT NO. 18624

DATE:

JULY 10, 2012

SCALE:

1"=60"

FILE NO.:

10-018