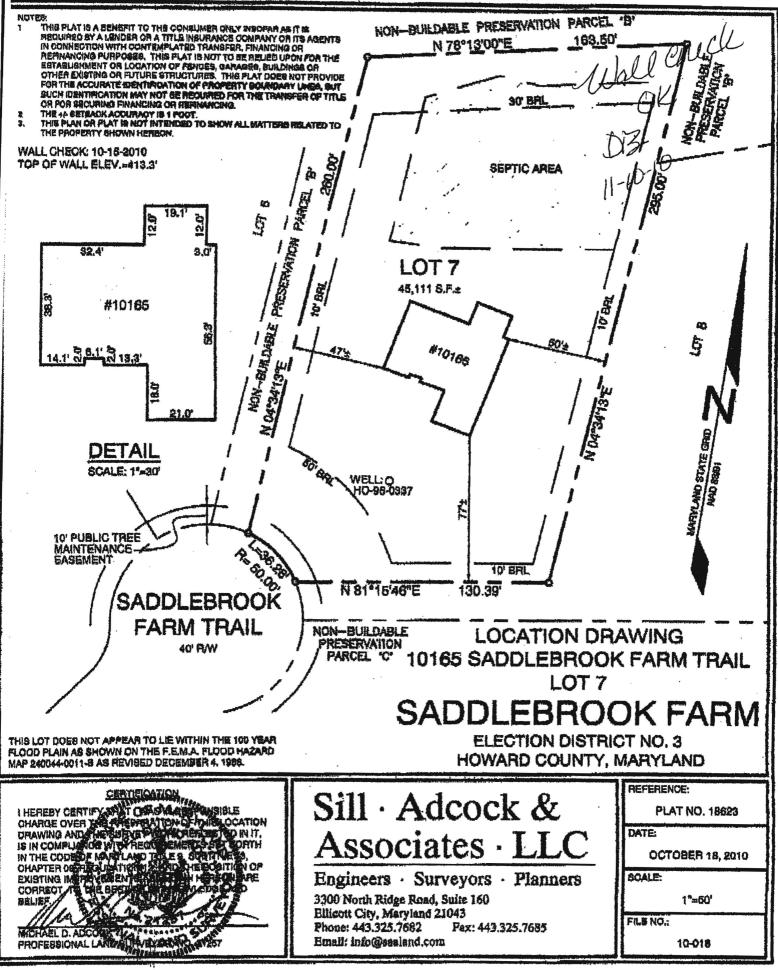

| LAYOUT 12/2/10                                                                                                                                                       | INSP 4                                                                                                                                                                                                                                                                                                                                                                                                                                         |                                                   |                    |
|----------------------------------------------------------------------------------------------------------------------------------------------------------------------|------------------------------------------------------------------------------------------------------------------------------------------------------------------------------------------------------------------------------------------------------------------------------------------------------------------------------------------------------------------------------------------------------------------------------------------------|---------------------------------------------------|--------------------|
| INSP 2 12/6/10<br>INSP 3 12/6/10                                                                                                                                     | INSP 5<br>INSP 6                                                                                                                                                                                                                                                                                                                                                                                                                               |                                                   |                    |
| ISSUE DATE:                                                                                                                                                          | 11/10/10                                                                                                                                                                                                                                                                                                                                                                                                                                       | PERMIT                                            | P <u>534087</u>    |
| APPROVAL DATE:<br><u>12/2/10</u><br><u>Tax ID # 03-347613</u><br>ON-SITE SEWAGE DISPOSAL SYSTEM<br>HOWARD COUNTY HEALTH DEPARTMENT<br>BUREAU OF ENVIRONMENTAL HEALTH |                                                                                                                                                                                                                                                                                                                                                                                                                                                |                                                   |                    |
| South Carrol                                                                                                                                                         | 11 Backhoe                                                                                                                                                                                                                                                                                                                                                                                                                                     | IS PERMITTED TO INSTA                             |                    |
| ADDRESS:                                                                                                                                                             |                                                                                                                                                                                                                                                                                                                                                                                                                                                | PHONE NUMBER:                                     | 410.875.4197       |
| SUBDIVISION:                                                                                                                                                         | Saddle Brook Farm                                                                                                                                                                                                                                                                                                                                                                                                                              | LOT NUMBER:                                       | 7                  |
| ADDRESS: _101                                                                                                                                                        | 65 Saddle Brook Farm Trail                                                                                                                                                                                                                                                                                                                                                                                                                     | PROPERTY OWNER:                                   | NVR Inc.           |
| SEPTIC TANK CAPACITY (GALLONS): 2000 OUTLET BAFFLE FILTER REQUIRED                                                                                                   |                                                                                                                                                                                                                                                                                                                                                                                                                                                |                                                   |                    |
| PUMP CHAMBER CAPACITY (GALLONS): COMPARTMENTED TANK REQUIRED                                                                                                         |                                                                                                                                                                                                                                                                                                                                                                                                                                                |                                                   |                    |
| NUMBER OF BEDROOMS                                                                                                                                                   | 5:                                                                                                                                                                                                                                                                                                                                                                                                                                             | 4 APPLICATION RATE:                               | _1.2               |
| SQUARE FOOTAGE OF HOUSE: Unkwn Trench: 3'wide 3'-5'                                                                                                                  |                                                                                                                                                                                                                                                                                                                                                                                                                                                |                                                   |                    |
| LINEAR FEET OF TRENC                                                                                                                                                 | H REQUIRED:                                                                                                                                                                                                                                                                                                                                                                                                                                    | 140 3-5'                                          |                    |
| TRENCHES:                                                                                                                                                            | Trenches to be a feet wide. Inlet 3.0 feet below original grade. Bottom maximum depth 5.0 feet below original grade. Effective area begins a 4.0 feet below original grade with 2.0 feet of stone below distribution pipe.                                                                                                                                                                                                                     |                                                   |                    |
| LOCATION:                                                                                                                                                            | Set septic tank per layout inspection. Set distribution box per layout inspection. Distribution box should be installed at the center of the easement at the highest point closest to the house. Install 140 feet of trench on contour per layout inspection.                                                                                                                                                                                  |                                                   |                    |
| NOTES:                                                                                                                                                               | <b>Do not</b> order the septic tank until after layout inspection and Sanitarian approval. Stake<br>easement corners. Call for layout inspection. Mark utilities. Gravel tickets must be available<br>for Environmental Sanitarians. Stone must be approved by the Howard County Health<br>Department. A written variance request is required for tanks deeper than 3 feet. A traffic<br>bearing lid is required for tanks deeper than 4 feet. |                                                   |                    |
| PLANS APPROVED:                                                                                                                                                      | Dana Bernard                                                                                                                                                                                                                                                                                                                                                                                                                                   |                                                   | DATE: 10/06/10     |
| NOTE: PERMIT VOID AFTER 2 YE<br>NOTE: CONTRACTOR RESPONSIE<br>NOTE: WATERTIGHT SEPTIC TAR<br>NOTE: ALL PARTS OF SEPTIC SY:<br>NOTE: MANHOLE RISERS REQUI             | BLE FOR SCHEDULING A PRE-CON<br>IKS REQUIRED<br>STMEM SHALL BE 100 FEET FROM                                                                                                                                                                                                                                                                                                                                                                   |                                                   | LATIONS            |
| NEITHER THE HOWAR                                                                                                                                                    |                                                                                                                                                                                                                                                                                                                                                                                                                                                | R THE HEALTH DEPARTMENT<br>PERATION OF ANY SYSTEM | IS RESPONSIBLE FOR |
| PERMITTEE RESPONSIBLE FOR OBTAINING FINAL APPROVAL ON THIS PERMIT<br>CALL 410-313-1771 FOR INSPECTION OF SEPTIC SYSTEM                                               |                                                                                                                                                                                                                                                                                                                                                                                                                                                |                                                   |                    |

TRENCH/DRAINFIELD DATA NOT TO SCALE 50' WIDTH INLET BOTTOM 3' 3 5 NUMBER OF TRENCHES TOTAL LENGTH 150' ABSORPTION AREA 450 456 201-DISTRIBUTION BOX LEVEL Leveles DISTRIBUTION BOX BAFFLE DISTRIBUTION BOX PORT SEPTIC TANK DATA SEPTIC TANK I LEVEL MANUFACTURER B. 546.A CAPACITY 2000 GAL SEAM LOC TOD 22 TANK LID DEPTH \_\_\_\_ BAFFLES Yas BAFFLE FILTER MANHOLE LOC Front 1 Real 6" PORT LOC WATERTIGHT TEST \_\_-SLOTTED Jes DATE ON LID 10 9/10 PUMP/SEPTIC TANK LEVEL MANUFACTURER CAPACITY GAL SEAM LOC TANK LID DEPTH BAFFLES BAFFLE FILTER MANHOLE LOC 6" PORT LOC WATERTIGHT TEST SLOTTED ROAD NAME DATE ON LID **PRE-CONSTRUCTION:** set Dhox Top middle of SRA, install 20 house. 12 Kein from tank Lat 8 runner tournale all repda cra.c f 3' will de insa. 7 HO-95-0337 INSTALLATION: 12/1/10 Tank. 50 all plumbrie Madall O boox complete. TA Store 90 12/6/10 (2,0m) matallad system Lereled. OK The Way DATE OF APPROVAL 12/6/10 FINAL INSPECTOR