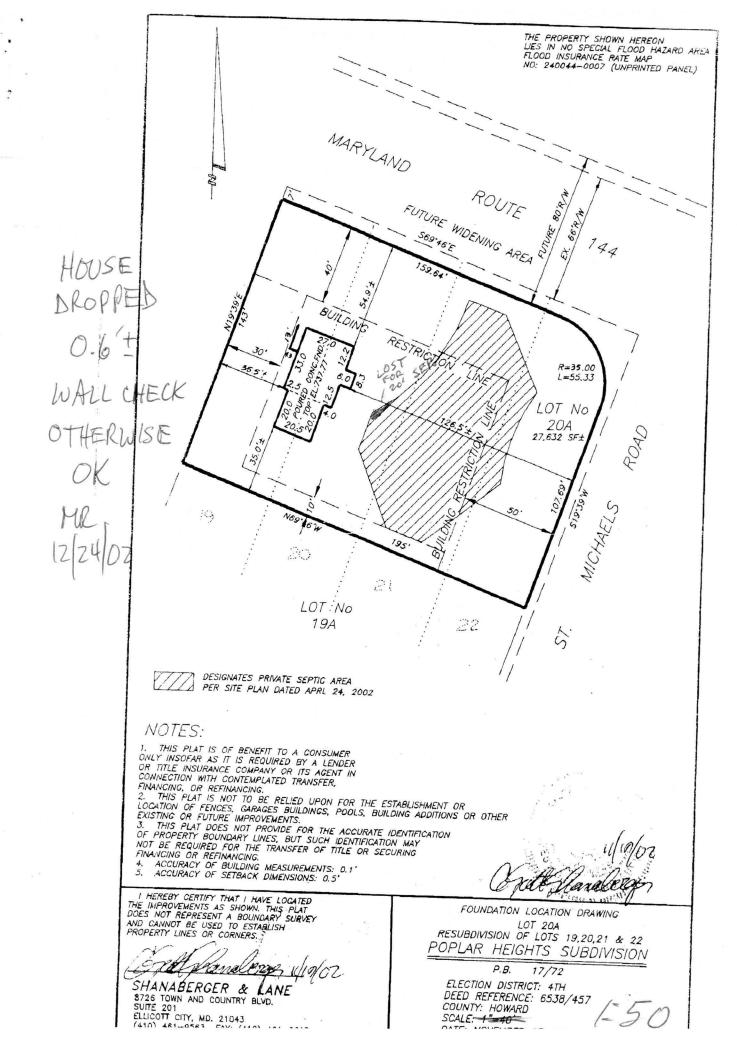

AND RETURNED 2-14-03 BOO140263-UB PROPAULTANK

| NOT TO SCALE                                         | TRENCH/DRAINFIELD DATA                  |
|------------------------------------------------------|-----------------------------------------|
|                                                      | WIDTH, INLET BOTTOM                     |
|                                                      | NUMBER OF TRENCHES 4                    |
|                                                      | TOTAL LENGTH 2 40                       |
|                                                      | ABSORPTION AREA                         |
| LINE WINGS                                           |                                         |
|                                                      | DISTRIBUTION BOX LEVEL                  |
|                                                      | DISTRIBUTION BOX BAFFLE                 |
| 6                                                    | DISTRIBUTION BOX FORT                   |
| 2'-100                                               | SEPTIC TANK DATA                        |
|                                                      | SEPTIC TANK 1 LEVEL                     |
|                                                      | CAPACITY 1250 GAL                       |
|                                                      | SEAM LOC                                |
| 10/10/                                               | TANK LID DEPTH                          |
| 32 12/10                                             | BAFFLES                                 |
|                                                      | BAFFLE FILTER                           |
| 90                                                   | MANHOLE LOC Central                     |
|                                                      | 6" PORT LOC Frunt                       |
| 30.                                                  | WATERTIGHT TEST                         |
| 0.                                                   | SEPTIC TANK 2 LEVEL                     |
|                                                      | CAPACITY GAL                            |
|                                                      | SEAM LOC                                |
|                                                      | TANK LID DEPTH                          |
|                                                      | BAFFLES                                 |
|                                                      | BAFFLE FILTER                           |
|                                                      | MANHOLE LOC                             |
| ROAD ROAD                                            | 6" PORT LOC                             |
| St. Micheals ROAD                                    | WATERTIGHT TEST                         |
| PRE-CONSTRUCTION 12/26/02 Stake on dive way          | missing, rostate. Conto                 |
| appears accounts. Measure well radius! L             | agent per BP (50)                       |
| INSTALLATION 3/4/03- OK TO COVER 5' OF END OF TRE    | NCHES WHICH WILL BE                     |
|                                                      | in 3/5/03 DK to                         |
| UNDER DRIVEWAY (TELEPHONE CONV. WITH INSTALLER) - SR | 1 1 1 1 1 1 1 1 1 1 1 1 1 1 1 1 1 1 1 1 |
| Cover trenches, I'd slam tank needs                  |                                         |
| tested (So) 3/11/03 Water tightness tes              | ton S.T. OK(SO)                         |
|                                                      |                                         |
|                                                      | S. Selling to the selling               |
|                                                      | UILDING PERMIT SIGNED                   |
|                                                      | AND KETURNED                            |
| EDIAL DISPECTOR                                      | APPROVAL 3/1/63                         |
| FINAL INSPECTOR DATE OF A                            | HINOVIE - 11/2                          |