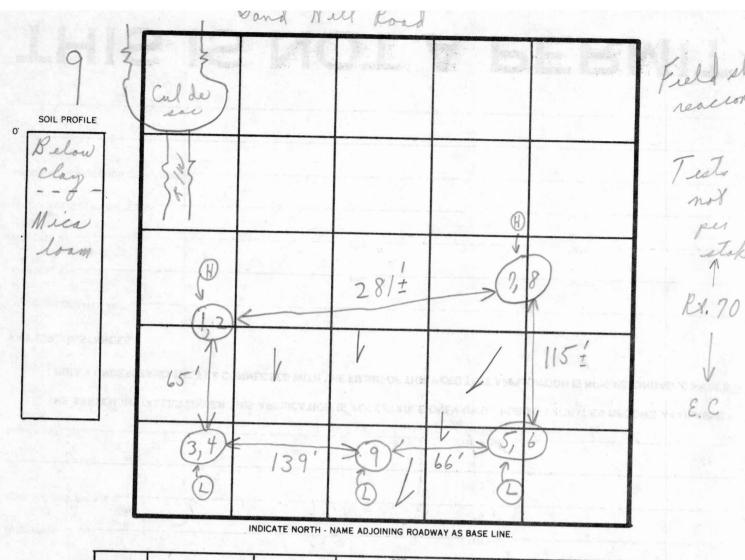

## THIS IS NOT A PERMIT

| DATE                | TEST NO.        | DEPTH | PRE-WET START STOP |       | TEST - 1" DROP |        |       |
|---------------------|-----------------|-------|--------------------|-------|----------------|--------|-------|
| 28/79               | 1               | 2/2'  | 9.48               | 9:50  | 9 . 50         | 9. C3  | 7 ·   |
|                     | 2               | 8/2'  | 9:48               | 9:50  | 9:50           | 9.03   | 3 min |
|                     | 3               | 21/2' | 9:54               | 9:58  | 9:58           | 10:03  | 5 mi  |
| - 19                | 4               | 8/2'  | 9:54               | 9:56  | 9:56           | 9:58   | 2 m   |
| -                   | 5               | 3 ′   | 10:15              | 10:16 | 10:16          | 10:17  | 1 min |
|                     | 6               | 8     | 10:15              | 10:17 | 10:17          | 10:19  | 2 min |
| Use                 | { /             | 3/2   | 10:08              | 10:10 | 10:10          | 10:12  | 2 mis |
|                     | 9               | 13 /  | 10:08              | 10:10 | 10:10          | 10:13  | 3 mis |
| ar er en<br>La la e | TLA DE SEALMENT | 13    | Visua              | l-me  | ea l           | rom) - | 21    |

Tests in woods Hold for cutification

TYPE OF SOIL of Holes (Mr. Barth + helpen

TESTED BY ALSO PRESENT & M. Kynott