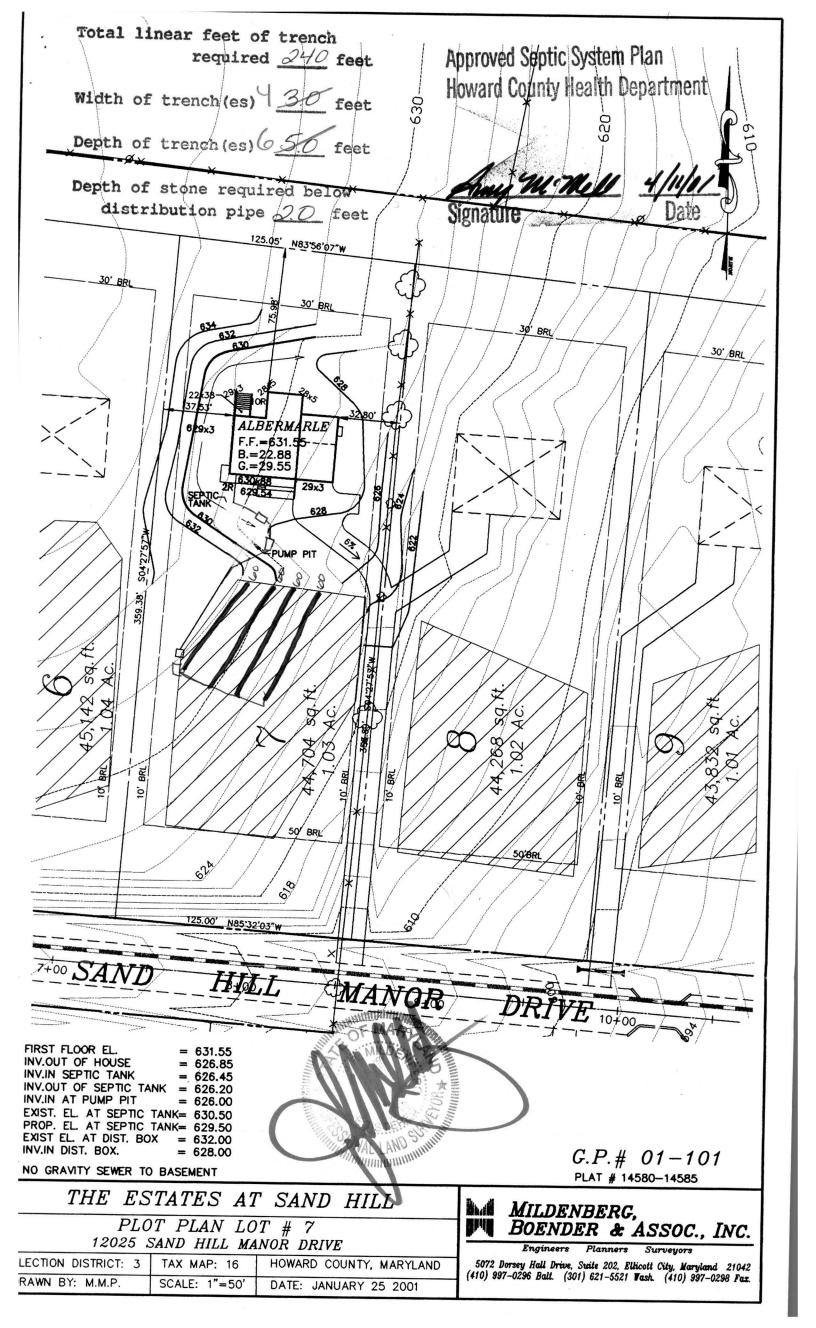

## HOWARD COUNTY HEALTH DEPARTMENT

Diane L. Matuszak, M.D., M.P.H., County Health Officer

August 23, 2001

Oakhill Contractors 107 Loudon Street S.E. Leesburg, VA 20175

RE: The Estates at Sand Hill - Lot 7

12025 Sandhill Manor Drive

BP# B00128884 PUBLIC WATER

Dear Sir or Madam:

This is to advise you that the septic system for the above referenced property has been installed and inspected. Final approval of the septic system was granted on June 28, 2001.

The property is served by public water and is therefore exempt from the Health Department water sampling requirements.

By issuance of this letter, this office recommends release of the Use and Occupancy permit for the referenced property.