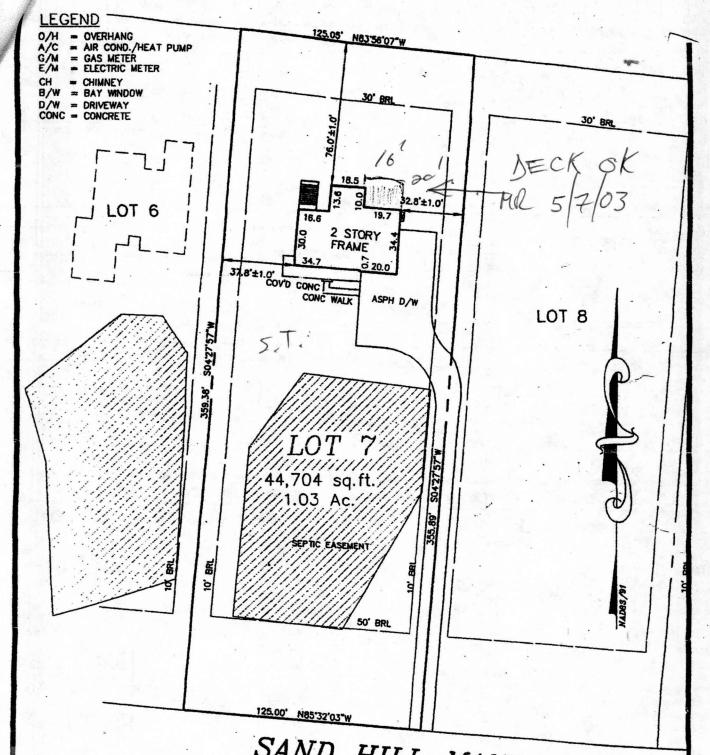

SAND HILL MANOR DRIVE

THE ESTATES AT SAND HILL
LOTS 1 THROUGH 80

TOP OF WALL ELEV. = 631.1'± FIRST FLOOR ELEV. = 632.0± DEPARTMENT OF INSPECTIONS, LICENSES AND PERMITS 3430 COURT HOUSE DRIVE 210.00T CITY, MD 21093 PERMITS (410) 313-3495 INSPECTIONS (440) 313-1910

## HOWARD COUNTY

PERMIT NUMBER

| PERMIT AP                                                                                                                                        |                                                                                                                                                                                                                                             | 2 141 116                  |  |
|--------------------------------------------------------------------------------------------------------------------------------------------------|---------------------------------------------------------------------------------------------------------------------------------------------------------------------------------------------------------------------------------------------|----------------------------|--|
| WO WILL MANON DA                                                                                                                                 | Property Owner's Name To = R                                                                                                                                                                                                                | ising                      |  |
| 771174                                                                                                                                           | Address 12005 SAND HIL                                                                                                                                                                                                                      | L moven on                 |  |
|                                                                                                                                                  | City Marriat 750111 e State MD Zip Code 2 1104                                                                                                                                                                                              |                            |  |
|                                                                                                                                                  |                                                                                                                                                                                                                                             |                            |  |
| sion SAND HILL ESTATS                                                                                                                            | Applicant's Name & Mailing Address, (if                                                                                                                                                                                                     | other than stated hereon): |  |
| Lat                                                                                                                                              |                                                                                                                                                                                                                                             | Assert 12                  |  |
|                                                                                                                                                  |                                                                                                                                                                                                                                             |                            |  |
|                                                                                                                                                  | Phone Fax                                                                                                                                                                                                                                   |                            |  |
| Existing Use                                                                                                                                     |                                                                                                                                                                                                                                             | Contractor Company         |  |
|                                                                                                                                                  |                                                                                                                                                                                                                                             |                            |  |
| Description of Work ADD Deck XYL                                                                                                                 |                                                                                                                                                                                                                                             |                            |  |
| J. Je Stack                                                                                                                                      | License No.                                                                                                                                                                                                                                 |                            |  |
|                                                                                                                                                  | riiolie                                                                                                                                                                                                                                     |                            |  |
|                                                                                                                                                  | Engineer or Architect Company                                                                                                                                                                                                               |                            |  |
|                                                                                                                                                  | Contact Person                                                                                                                                                                                                                              |                            |  |
|                                                                                                                                                  | Address                                                                                                                                                                                                                                     |                            |  |
| Zip Code                                                                                                                                         | City State Zip Code                                                                                                                                                                                                                         |                            |  |
|                                                                                                                                                  | Phone Fax                                                                                                                                                                                                                                   |                            |  |
| - <u>COMMERCIAL</u>                                                                                                                              | BUILDING DESCRIPTION -                                                                                                                                                                                                                      | RESIDENTIAL                |  |
| <u>Utilities</u>                                                                                                                                 | Building Characteristics                                                                                                                                                                                                                    | <u>Utilities</u>           |  |
| Water Supply:                                                                                                                                    |                                                                                                                                                                                                                                             | Water Supply: Public       |  |
| Private                                                                                                                                          | 1st floor:                                                                                                                                                                                                                                  | Private Sewage Disposal:   |  |
| Sewage Disposal:                                                                                                                                 | 2nd floor:                                                                                                                                                                                                                                  | Public                     |  |
| Public                                                                                                                                           | Basement:                                                                                                                                                                                                                                   | Private                    |  |
| rilvaic                                                                                                                                          | Finished Basement  Unfinished Basement Crawl space  Slab on Grade                                                                                                                                                                           | Electric Yes D No D        |  |
| Electric Yes   No                                                                                                                                | No. of Bedrooms                                                                                                                                                                                                                             | Gas Yes □ No □             |  |
| Gas Yes□ No□                                                                                                                                     | Multi-family dwellings:                                                                                                                                                                                                                     | Heating System:            |  |
| Heating System:                                                                                                                                  | No. of efficiency units:                                                                                                                                                                                                                    | Electric M Oil D           |  |
| * Electric 🗆 Oil 🗆                                                                                                                               | No. of 2 BR units:                                                                                                                                                                                                                          | Propane Gas                |  |
| Natural Gas 🗆                                                                                                                                    | No. of 3 BR units:                                                                                                                                                                                                                          |                            |  |
| Propane Gas []                                                                                                                                   | Other Structure:                                                                                                                                                                                                                            |                            |  |
| Sprinkler system: N/A                                                                                                                            | Dimensions:                                                                                                                                                                                                                                 | NFPA #13D<br>NFPA #13R     |  |
| Sprinkler system: N/A II                                                                                                                         | Footings:                                                                                                                                                                                                                                   | Other:                     |  |
| Sprinkler system: N/A  Full                                                                                                                      | Roof:                                                                                                                                                                                                                                       |                            |  |
| Full Partial                                                                                                                                     | Roof:                                                                                                                                                                                                                                       |                            |  |
| Full Partial Other Suppression # of Heads                                                                                                        | Roof:State Certified ModularManufactured Home                                                                                                                                                                                               |                            |  |
| Full Partial Other Suppression # of Heads                                                                                                        | Roof:State Certified ModularManufactured Home                                                                                                                                                                                               | COMMUNICATION OF HOWARD C  |  |
| Full Partial Other Suppression # of Heads  ws: (1) That He/she is authorized to make this apple form no work on the above referenced property in | Roof:  State Certified Modular  Manufactured Home  ATION; (2)THAT THE INFORMATION IS CORRECT; (3) THAT HE/SHE WILL OF SPECIFICALLY DESCRIBED IN THIS APPLICATION; (5) THAT HE/SHE GR                                                        | COMMUNICATION OF HOWARD C  |  |
| Full Partial Other Suppression # of Heads                                                                                                        | Roof:  State Certified Modular  Manufactured Home  ATION; (2)THAT THE INFORMATION IS CORRECT; (3) THAT HE/SHE WILL OF SPECIFICALLY DESCRIBED IN THIS APPLICATION; (5) THAT HE/SHE GR                                                        | COMMUNICATION OF HOWARD C  |  |
| Full Partial Other Suppression # of Heads  ws: (1) That He/she is authorized to make this apple form no work on the above referenced property in | Roof:State Certified ModularManufactured Home                                                                                                                                                                                               | COMMUNICATION OF HOWARD C  |  |
|                                                                                                                                                  | Petition #:  Sion SAND HILL ESTATE  Lot '7  Grid    Lot size  Zip Code  Zip Code  Litties  Water Supply:     Public Private  Sewage Disposal:     Public Private  Electric Yes □ No □  Gas Yes □ No □  Heating System:     Electric □ Oil □ | Property Owner's Name      |  |