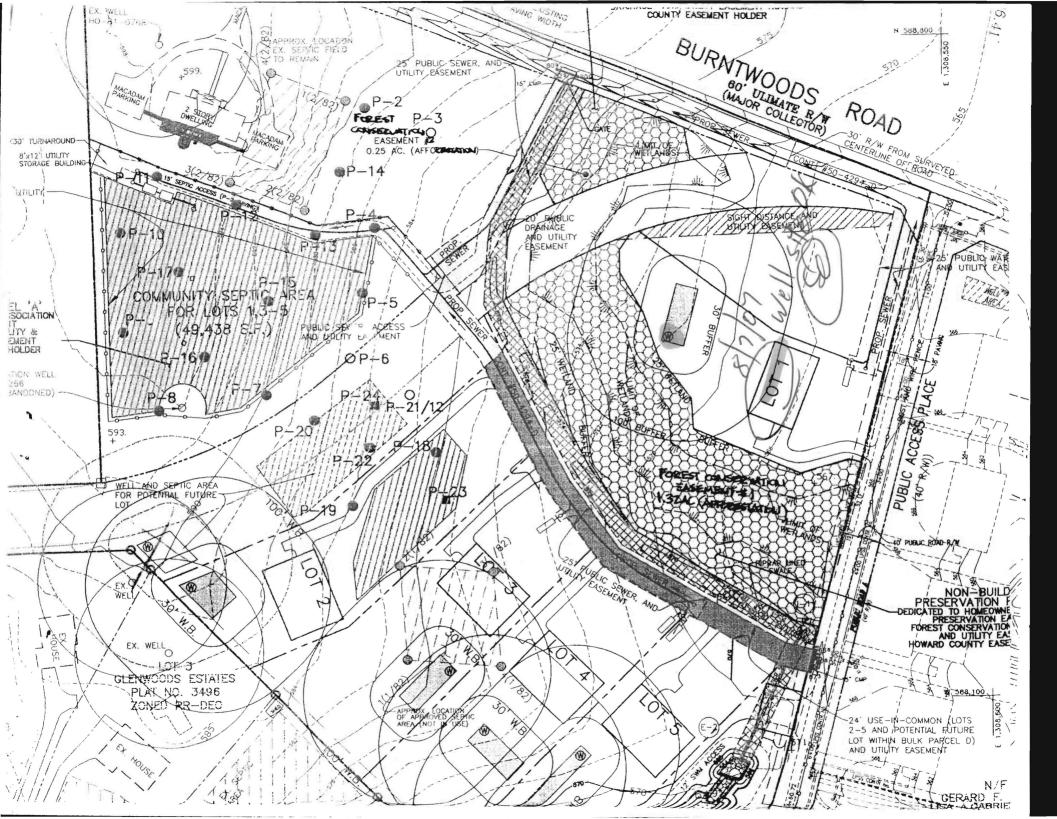

| Dat                                                                                                                                   | te Insp. Approve & water supply and attached to ceast 18" below f well cap/casing properly and call adequately at h | ed: 6/32<br>e line at least 36<br>asing securely<br>grade/attached<br>g<br>sing 8" above to<br>nouse connection | O/O Ins o" below to cap pr finished                                                                | spector:                                                                                  |                                                            |  |





7178 Columbia Gateway Drive, Columbia, MD 21046 (410) 313-2640 Fax (410) 313-2648 TDD (410) 313-2323 Toll Free 1-866-313-6300 website: www.hchealth.org

Penny E. Borenstein, M.D., M.P.H., Health Officer

## TO ALL INTERESTED PARTIES

When submitting a well permit application for a proposed well for new construction, please indicate one of the following:

| Well Site Location:  Mishawak Property 1, 2, 3, 45  Subdivision/Property Name Lot# Road Name                                                                                                        |
|-----------------------------------------------------------------------------------------------------------------------------------------------------------------------------------------------------|
| The well site has been staked by <u>B