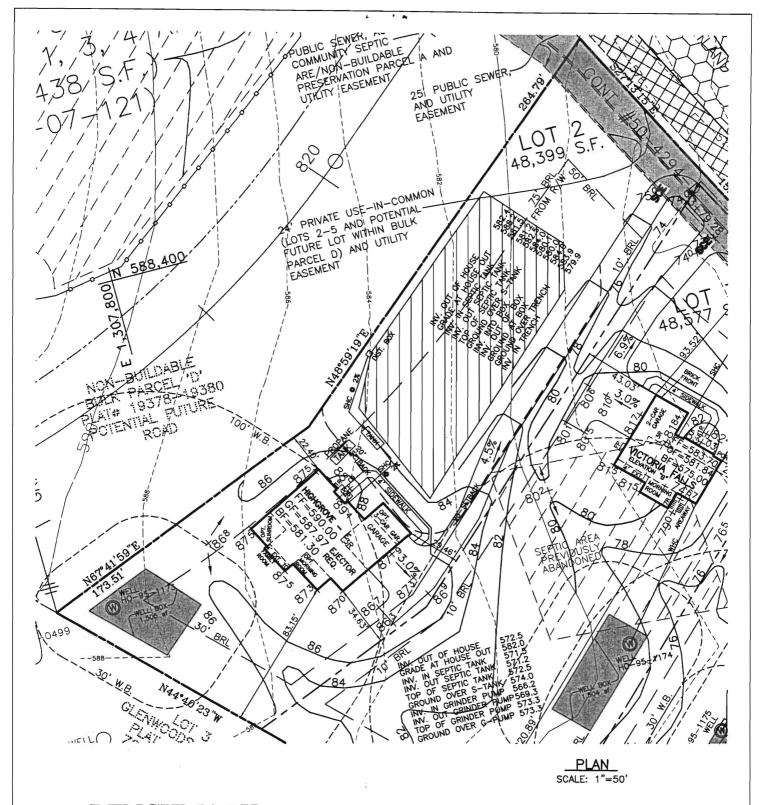

### **NESHAWAT PROPERTY**

TITLE:

LOT 2 HOUSE SITING

DATE: OCT. 14, 2010 PROJECT NO.

TIOOSE SITIIVO

1662

DRAFT: JC

CHECK: JC