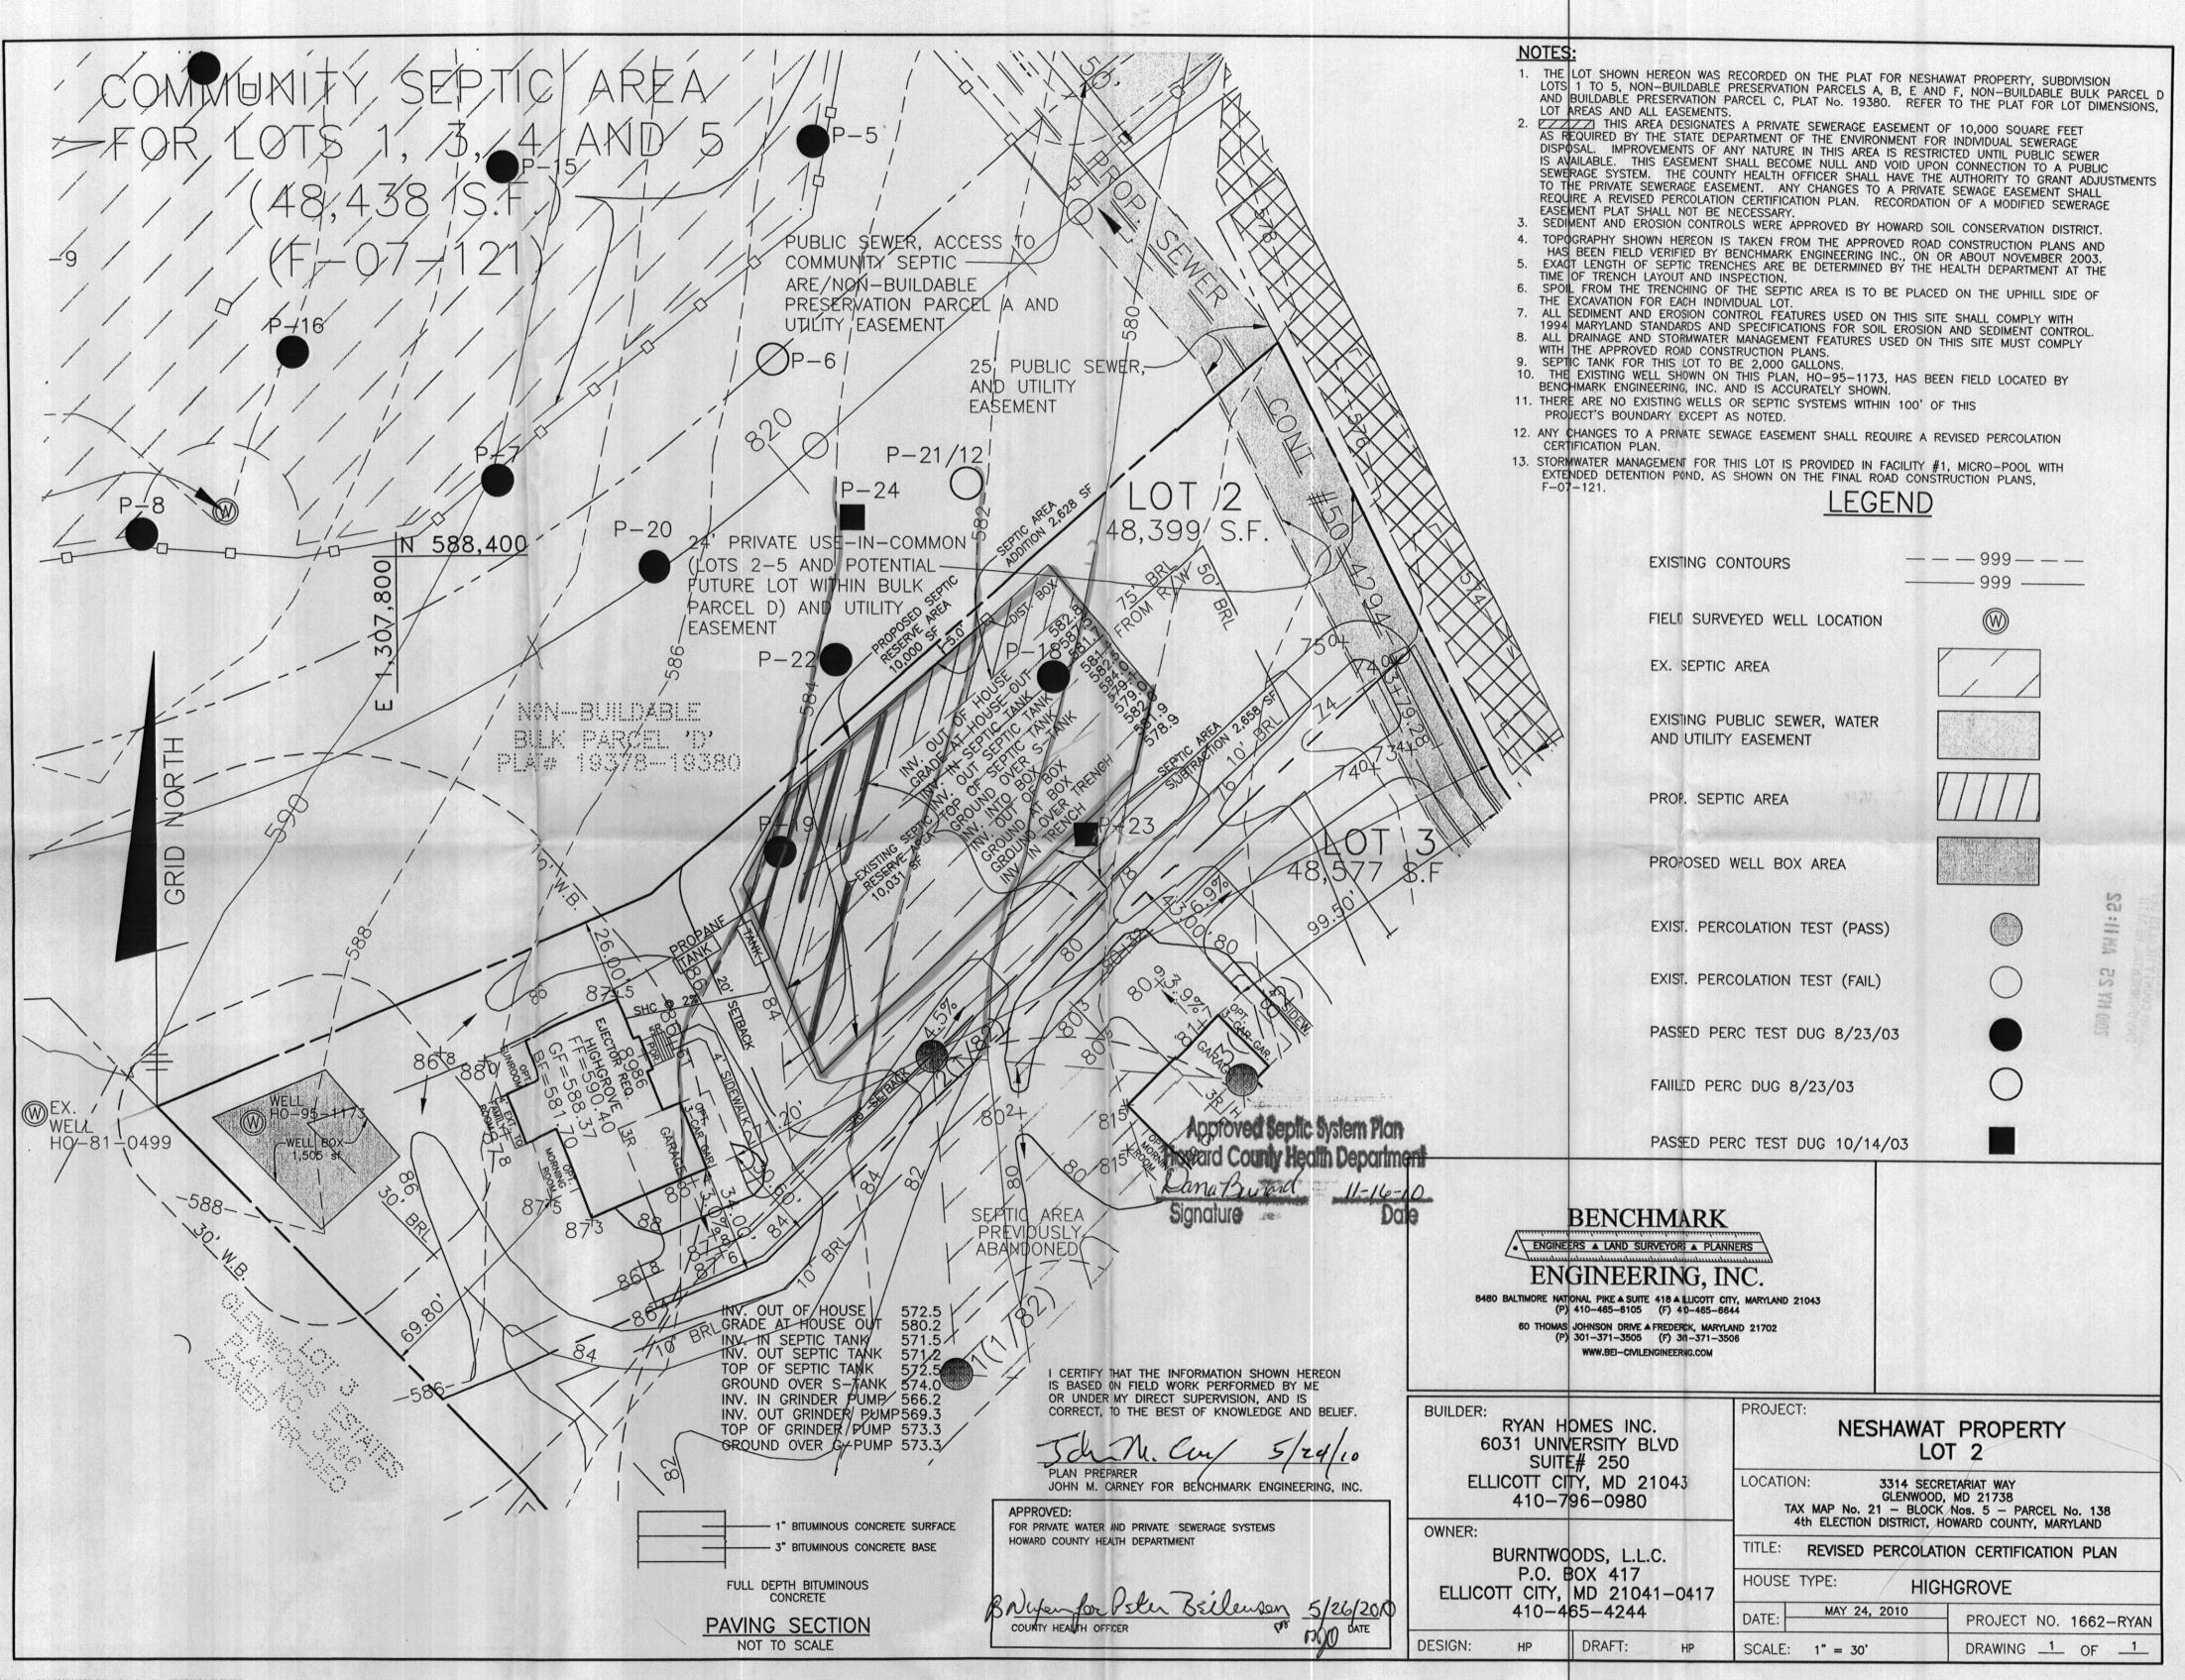

### **NESHAWAT PROPERTY**

TITLE:

LOT 2 HOUSE SITING

DATE: OCT. 14, 2010 PROJECT NO.

TIOOSE SITIIVO

1662

DRAFT: JC

CHECK: JC