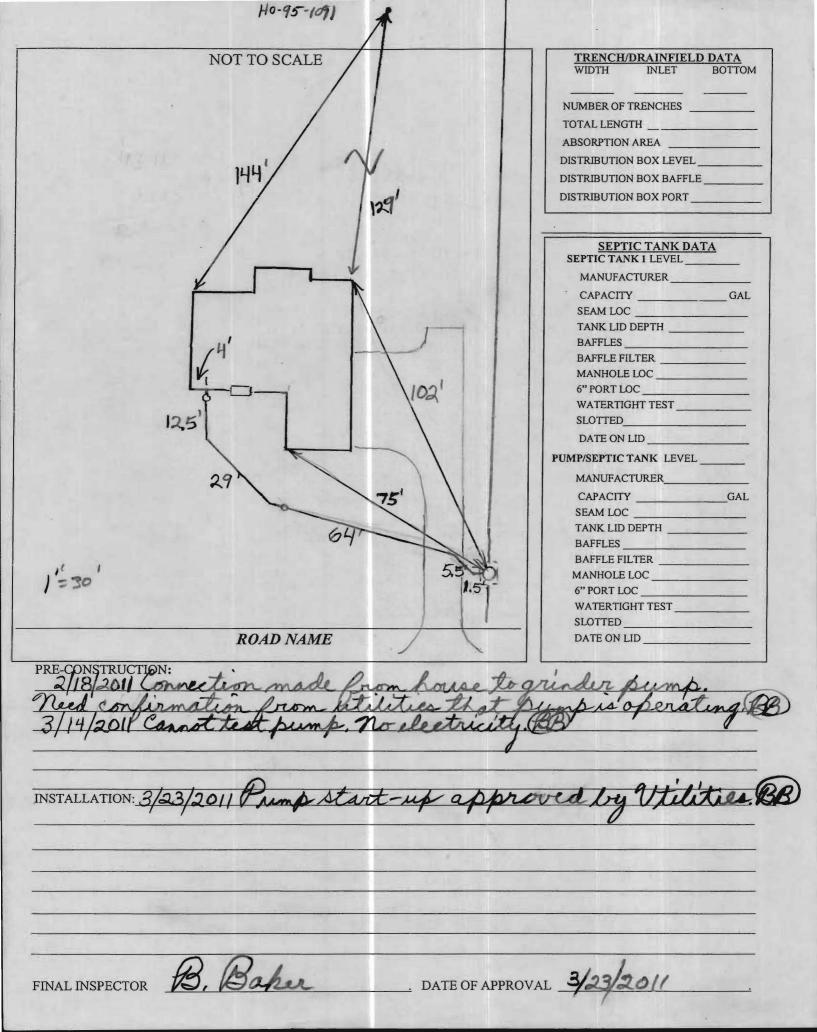

| LAYOUT         | ,                                                                                        |                          |                      |            |          |
|----------------|------------------------------------------------------------------------------------------|--------------------------|----------------------|------------|----------|
| INSP 1 2/18    | INSP 3                                                                                   |                          |                      |            |          |
| INSP 2 3/14    | //// INSP 5                                                                              |                          |                      |            |          |
|                |                                                                                          |                          |                      |            |          |
| ISSUE DATE:    | 1.25.11                                                                                  | PERM                     | IIT                  | Ρ.         | 23727    |
| APPROVAL DATE: | SHA                                                                                      | RED SEPTI                | C SYSTEM             | A          |          |
|                | 3/23/2011                                                                                |                          |                      |            |          |
|                | ' / T                                                                                    | ax ID # 04-3730          |                      |            |          |
|                | HOUSE SE                                                                                 | WER LINE CO              | ONNECTION            |            |          |
|                | HOWARD CO                                                                                | UNTY HEALTH              | DEPARTMENT           |            |          |
| fids Equipm    | BUREAU OF                                                                                | F ENVIRONMENT<br>IS PERM |                      | ALL 🖂      | ALTER    |
| ADDRESS:       | P.O. Box 519 Ann                                                                         | p Tet, MD                | PHONE NUMBER:        | 410-       | 984-0047 |
| SUBDIVISION    | Maplewood Farms                                                                          |                          | LOT NUMBER:          | 3          |          |
| ADDRESS:       | 3317 Secretariat Way                                                                     | PROPER                   | RTY OWNER: Ry        | an Homes   |          |
| NUMBER OF E    | EDROOMS:                                                                                 | 4                        |                      |            |          |
| HOUSE SEF      | EVED BY PUBLIC WAT                                                                       | TER? NO                  |                      |            |          |
| LOCATION:      | Install 4" house sewer line of                                                           | onnection per the app    | proved site plan.    |            |          |
|                |                                                                                          |                          |                      |            |          |
| NOTES:         | This permit is limited to the installation of the grinder pu contacted for scheduling of | imp, if applicable. Th   | ne Howard County Bur | eau of Uti |          |
| DI ANG ADDDO   | VED: Kevin Wolf                                                                          |                          |                      | DATE:      | 12/7/10  |
| PLANS APPRO    |                                                                                          |                          |                      |            |          |

- 1. CONTRACTOR IS RESPONSIBLE FOR SCHEDULING A PRE-CONSTRUCTION INSPECTION FOR ALL INSTALLATIONS.
- 2. ALL PARTS OF SEPTIC SYSTEM SHALL BE 100 FEET FROM ANY WATER WELL UNLESS SPECIFICALLY AUTHORIZED.
- 3. MANHOLE RISERS REQUIRED ON ALL SEPTIC TANKS AND PUMP CHAMBERS UNLESS SPECIFICALLY AUTHORIZED.
- 4. CONTRACTOR RESPONSIBLE FOR COMPLIANCE WITH APPLICABLE REGULATIONS, GUIDELINES AND THE TERMS OF THIS PERMIT.
- 5. NEITHER THE HOWARD COUNTY COUNCIL NOR THE HEALTH DEPARTMENT IS RESPONSIBLE FOR THE SUCCESSFUL OPERATION OF ANY SYSTEM.
- 6. PERMITTEE RESPONSIBLE FOR OBTAINING FINAL APPROVAL ON THIS PERMIT.

**CALL 410-313-1771 FOR INSPECTION HOUSE CONNECTION** 