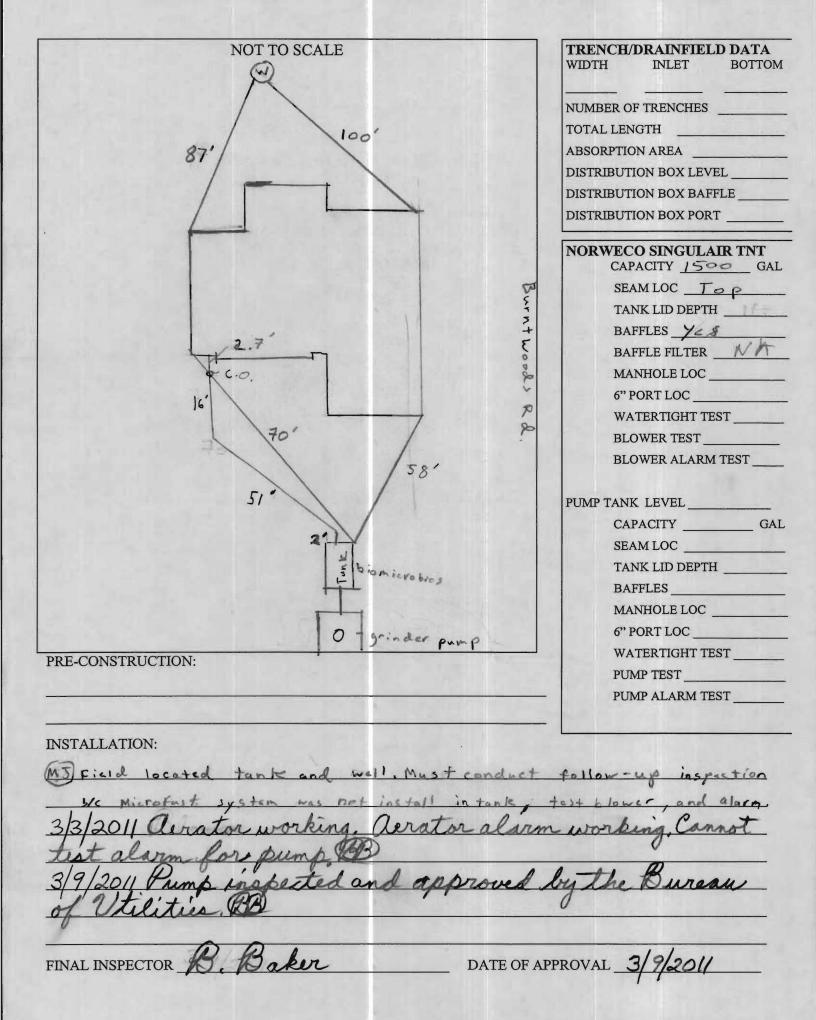

| LAYOUT 2/3/2011               | INSP 4                      |                  |
|-------------------------------|-----------------------------|------------------|
| INSP 2 3/3/2011               | INSP 5                      |                  |
| INSP 3                        | INSP 6                      |                  |
| ISSUE DATE:                   | - PERMIT-MICROFAST 0        | \$5 P 582584     |
| APPROVAL DATE: 3/9/201        | SEPTIC SYSTEM               | A 531992         |
|                               |                             |                  |
| ON-SI                         | TE SEWAGE DISPOSAL SYSTEM   | [                |
|                               | RD COUNTY HEALTH DEPARTMENT |                  |
| BURI                          | EAU OF ENVIRONMENTAL HEALTH |                  |
| Hatfields Equip               | meat is permitted to in     | ISTALL 🛛 ALTER 🗌 |
| ADDRESS: P.O. Box St          | PHONE NUMBER                | 410.984.0047     |
| SUBDIVISION Neshawat Prope    | rty LOT                     | 3                |
| ADDRESS: 3318 Secretariat Way |                             | Ryan Homes       |
| MICROFAST 0.75 CAPACITY (GAI  |                             | Compartment Tank |
| PUMP CHAMBER CAPACITY (GA     | LLONS): N/A                 |                  |

| LOCATION: | Install 1500 gallon septic tank per plan unit with MicroFast 0.5 per manufacturer specifications. Contractor responsible for following MOSHA regulations during system installation. |  |
|-----------|--------------------------------------------------------------------------------------------------------------------------------------------------------------------------------------|--|
| NOTES:    | A test of the blower, alarm and microfast unit is required. Install microfast unit per manufacturer's instructions.                                                                  |  |

Note: A start-up inspection of the grinder pump must be performed with the Howard County Bureau of Utilities.

PLANS APPROVED:

NOTES: PERMIT VOID AFTER 2 YEARS

CONTRACTOR IS RESPONSIBLE FOR SCHEDULING A PRE-CONSTRUCTION INSPECTION FOR ALL INSTALLATIONS WATERTIGHT SEPTIC TANKS REQUIRED

Kevin Wolfs

ALL PARTS OF SEPTIC SYSTEM SHALL BE 100 FEET FROM ANY WATER WELL UNLESS SPECIFICALLY AUTHORIZED MANHOLE RISERS REQUIRED ON ALL SEPTIC TANKS AND PUMP CHAMBERS UNLESS SPECIFICALLY AUTHORIZED CONTRACTOR RESPONSIBLE FOR COMPLIANCE WITH APPLICABLE REGULATIONS, GUIDELINES AND THE TERMS OF THIS PERMIT

## NEITHER THE HOWARD COUNTY COUNCIL NOR THE HEALTH DEPARTMENT IS RESPONSIBLE FOR THE SUCCESSFUL OPERATION OF ANY SYSTEM PERMITTEE RESPONSIBLE FOR OBTAINING FINAL APPROVAL ON THIS PERMIT ALL 410-313-1771 FOR INSPECTION OF SEPTIC SYSTEM