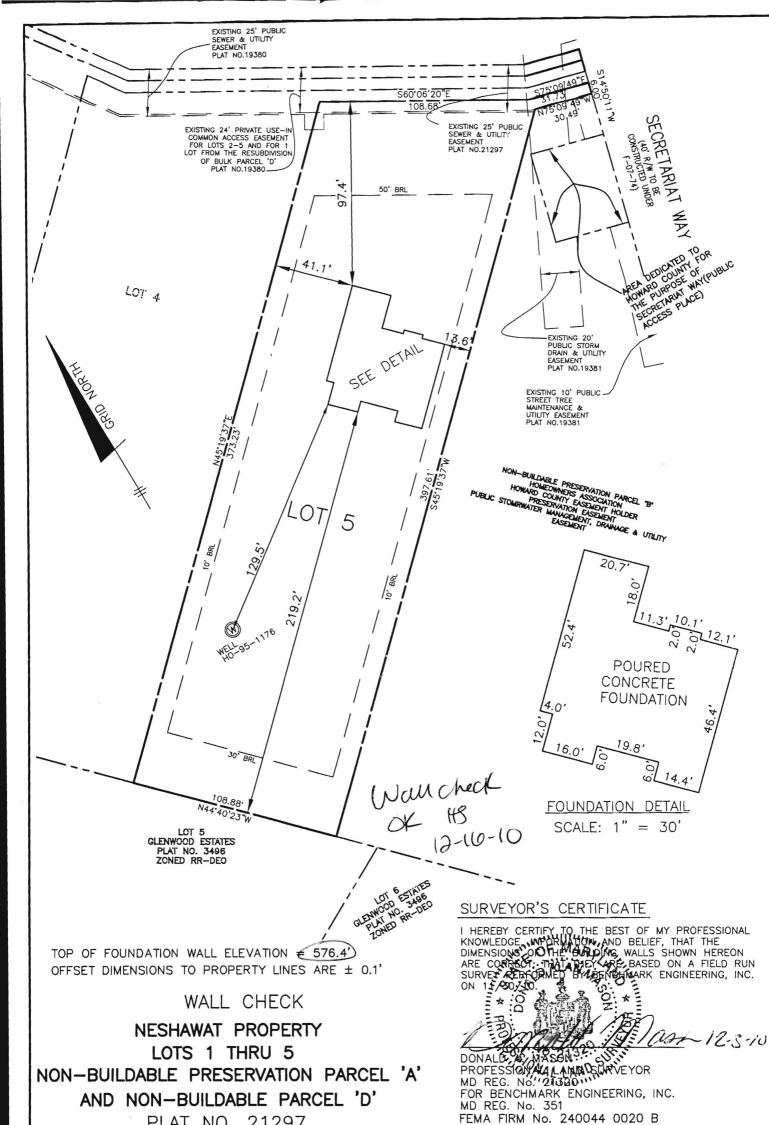

NOT TO SCALE **TRENCH/DRAINFIELD DATA** 30 WIDTH INLET BOTTOM NUMBER OF TRENCHES 15.5 TOTAL LENGTH ABSORPTION AREA DISTRIBUTION BOX LEVE DISTRIBUTION BOX BAFFLE DISTRIBUTION BOX PORT 84,5 NORWECO SINGULAIR TNT CAPACITY 1500 GAL SEAM LOC OD 5 TANK LID DEPTH 1.5-2.5 108 BAFFLES Front + Middle 271 BAFFLE FILTER No MANHOLE LOC Midd 6" PORT LOC Fron WATERTIGHT TEST No 6 BLOWER TEST Yes BLOWER ALARM TESTY PUMP TANK LEVEL CAPACITY GAL SEAM LOC 141 TANK LID DEPTH 144 BAFFLES MANHOLELOC 6" PORT LOC 40-95-1176 WATERTIGHT TEST PRE-CONSTRUCTION PUMP TEST PUMP ALARM TEST **INSTALLATION:** 16/2011 connection grinder pump to aerator line insta an nom 3 broval DATE OF APPROVAL 3/7/2011 FINAL INSPECTOR

ZONE: C DATED: 12/04/86

for

imit Pad

BENCHMARK

ENGINEERING, INC.

60 THOMAS JOHNSON DRIVE ▲ FREDERICK, MARYLAND 21702 (P) 301-371-3505 (F) 301-371-3506

WWW.BEI-CIVIL ENGINEERING.COM

MORE NATIONAL PIKE & SUITE 418 & ELLICOTT CITY, MARYLAND 21043 (P) 410-465-6105 (F) 410-465-6644

- ENGINEERS & LAND SURVEYORS A PLANNERS

PLAT NO. 21297 LOT No. 5 3326 SECRETARIAT WAY

4th ELECTION DISTRICT HOWARD COUNTY, MARYLAND SCALE: 1" = 50' DATE: 11/30/10

FIELD OBS. BY DH COMP. BY EWF. + DRAWN BY EWF

P:\1662-Ryan\dwg\8588B05.dwg, wallcheck, 12/3/2010 6:51:49 AM,