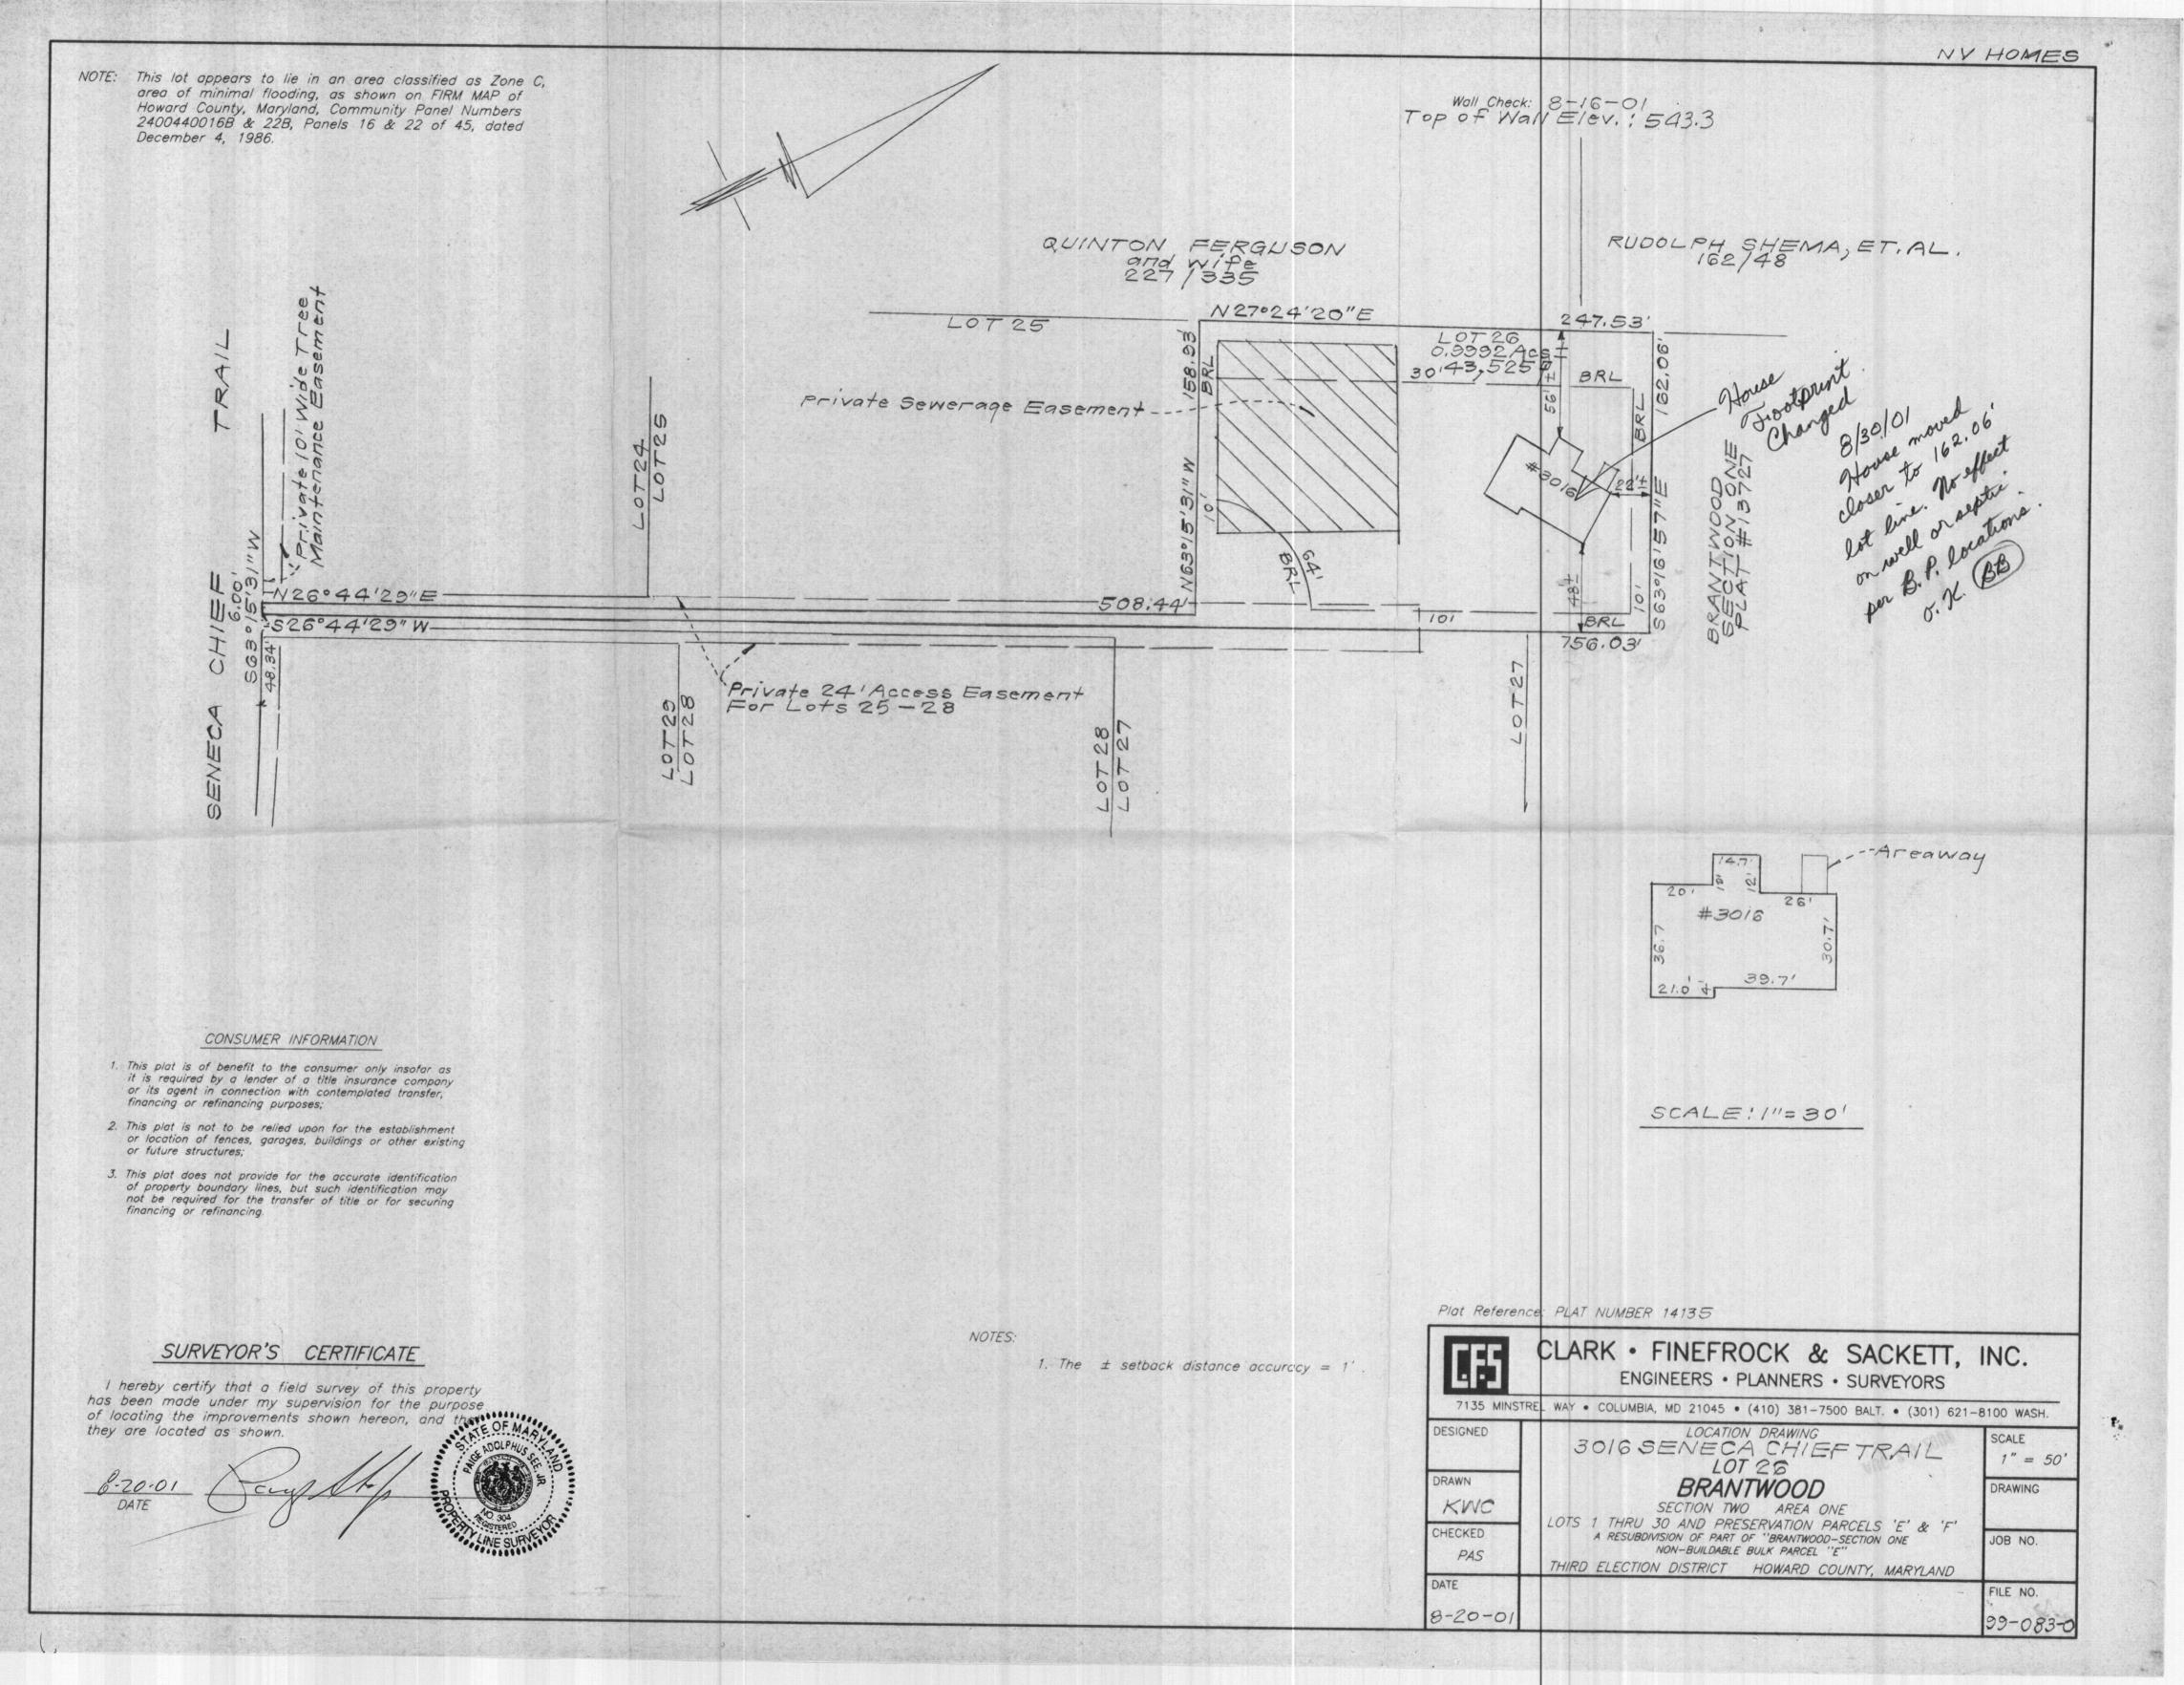

-10:30 ISSUE DATE:

APPROVAL DATE: //

**PERMIT** INDEXED

516011-A

A 512694-BB

ON-SITE SEWAGE DISPOSAL SYSTEM HOWARD COUNTY HEALTH DEPARTMENT BUREAU OF ENVIRONMENTAL HEALTH

03-330818

| South Carroll I          | Backhoe, Inc                                                                                                                                                                       | IS PERMITTED TO                                                | INSTALL \( \Big  \) ALTER \( \Big  \)            |
|--------------------------|------------------------------------------------------------------------------------------------------------------------------------------------------------------------------------|----------------------------------------------------------------|--------------------------------------------------|
| ADDRESS: 4410            | Salem Bottom Road,                                                                                                                                                                 | Westminster PHONE NUMB                                         | ER: <u>410</u> –875–4197                         |
| SUBDIVISION: E           | Brantwood 2/1                                                                                                                                                                      | LOT NUMBER:                                                    | 26                                               |
| ADDRESS: 3016            | Seneca Chief Trail                                                                                                                                                                 | PROPERTY OWNER                                                 | R: NV Homes                                      |
| SEPTIC TANK CAPA         | ACITY (GALLONS):                                                                                                                                                                   | 1250                                                           |                                                  |
| PUMP CHAMBER C           | APACITY (GALLONS):                                                                                                                                                                 | 1250                                                           |                                                  |
| NUMBER OF BEDROOMS:      |                                                                                                                                                                                    | _4                                                             |                                                  |
| SQUARE FEET PER BEDROOM: |                                                                                                                                                                                    | 180                                                            |                                                  |
| LINEAR FEET OF TI        | RENCH REQUIRED:                                                                                                                                                                    | _240                                                           |                                                  |
| TRENCHES:                | Trench to be 3.0 feet wid depth 6.0 feet below origing grade. 2.0 feet of stone be                                                                                                 | le. Inlet 4.0 feet below original grade. Effective area begins | grade. Bottom maximum at 4.0 feet below original |
| LOCATION:                | Begin trenches 35 feet off the front lot line and 80 feet off the left lot line as seen when facing the front of the house. Run trenches on contour toward the left property line. |                                                                |                                                  |
| NOTES:                   | 4                                                                                                                                                                                  | 10 0 0 0 0 0 0 0 0 0 0 0 0 0 0 0 0 0 0                         |                                                  |
| PLANS APPROVED:          | Amy McMillen                                                                                                                                                                       |                                                                | DATE: 6/8/01                                     |
| NOTE: ALL PARTS OF SEPT  | R 2 YEARS ONSIBLE FOR SCHEDULING A PRI                                                                                                                                             | E-CONSTRUCTION INSPECTION FOR AL                               |                                                  |