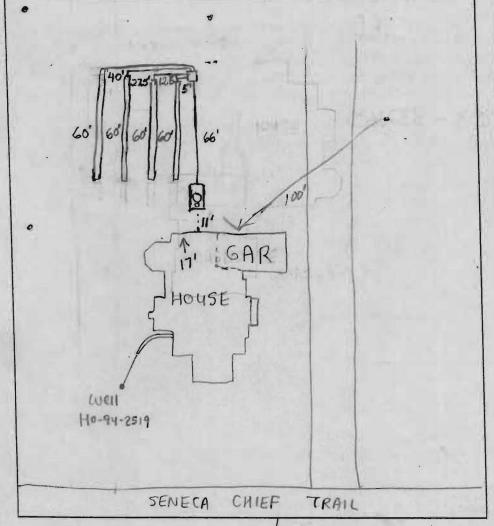

## ON-SITE SEWAGE DISPOSAL SYSTEM HOWARD COUNTY HEALTH DEPARTMENT BUREAU OF ENVIRONMENTAL HEALTH

03 - 332160

| South Carroll B                                                            | ackhoe, Inc                                                                                                                                                                               | IS PERMITTED TO INSTALL 🛛 ALTER 🗌                                                                                                              |  |  |  |  |  |  |  |
|----------------------------------------------------------------------------|-------------------------------------------------------------------------------------------------------------------------------------------------------------------------------------------|------------------------------------------------------------------------------------------------------------------------------------------------|--|--|--|--|--|--|--|
| ADDRESS: 4410                                                              | Salem Bottom Road                                                                                                                                                                         | PHONE NUMBER: 410-875-4197                                                                                                                     |  |  |  |  |  |  |  |
| SUBDIVISION: Br                                                            | antwood 2/1                                                                                                                                                                               | LOT NUMBER: 25                                                                                                                                 |  |  |  |  |  |  |  |
| ADDRESS: 3020 S                                                            | eneca Chief Trail                                                                                                                                                                         | PROPERTY OWNER: NVHomes                                                                                                                        |  |  |  |  |  |  |  |
| SEPTIC TANK CAPA                                                           | CITY (GALLONS):                                                                                                                                                                           | 1250 (TOPSEAM)                                                                                                                                 |  |  |  |  |  |  |  |
| PUMP CHAMBER CA                                                            | PACITY (GALLONS):                                                                                                                                                                         | N/A                                                                                                                                            |  |  |  |  |  |  |  |
| NUMBER OF BEDRO                                                            | OMS:                                                                                                                                                                                      | 4                                                                                                                                              |  |  |  |  |  |  |  |
| SQUARE FEET PER I                                                          | BEDROOM:                                                                                                                                                                                  | 180                                                                                                                                            |  |  |  |  |  |  |  |
| LINEAR FEET OF TR                                                          | ENCH REQUIRED:                                                                                                                                                                            |                                                                                                                                                |  |  |  |  |  |  |  |
| TRENCHES:                                                                  |                                                                                                                                                                                           | de. Inlet 2.5 feet below original grade. Bottom maximum ginal grade. Effective area begins at 2.5 feet below original below distribution pipe. |  |  |  |  |  |  |  |
| LOCATION:                                                                  | Begin trenches 55 feet off the front lot line and 60 feet off the right lot line as seen when facing the lot from the use-in-common driveway. Run trenches on contour in both directions. |                                                                                                                                                |  |  |  |  |  |  |  |
| NOTES:                                                                     |                                                                                                                                                                                           |                                                                                                                                                |  |  |  |  |  |  |  |
| PLANS APPROVED:                                                            | Amy Mc Millen                                                                                                                                                                             | ON SRN 6/28/01 DATE: 6-27-01                                                                                                                   |  |  |  |  |  |  |  |
| NOTE: PERMIT VOID AFTER<br>NOTE: CONTRACTOR RESP<br>NOTE: WATERTIGHT SEPTI | ONSIBLE FOR SCHEDULING A P<br>C TANKS REQUIRED                                                                                                                                            | RE-CONSTRUCTION INSPECTION FOR ALL INSTALLATIONS                                                                                               |  |  |  |  |  |  |  |

NOTE: ALL PARTS OF SEPTIC SYSTMEM SHALL BE 100 FEET FROM ANY WATER WELL NOTE: MANHOLE RISERS REQUIRED ON ALL SEPTIC TANKS AND PUMP CHAMBERS

NEITHER THE HOWARD COUNTY COUNCIL NOR THE HEALTH DEPARTMENT IS RESPONSIBLE FOR THE SUCCESSFUL OPERATION OF ANY SYSTEM PERMITTEE RESPONSIBLE FOR OBTAINING FINAL APPROVAL ON THIS PERMIT CALL 410-313-2640 FOR INSPECTION OF SEPTIC SYSTEM

## NOT TO SCALE

| TRENCH DATA                    |
|--------------------------------|
| TRENCH WIDTH                   |
| TRENCH INLET DEPTH 2,5         |
| TRENCH BOTTOM DEPTH 4,0        |
| DEPTH OF STONE 1,5             |
| NUMBER OF TRENCHES_4           |
| TOTAL TRENCH LENGTH 240'       |
| ABSORBENT AREA 720 Mg. At.     |
| DISTRIBUTION BOX LEVEL Yes     |
| BAFFLE IN DISTRIBUTION BOX Yes |
|                                |