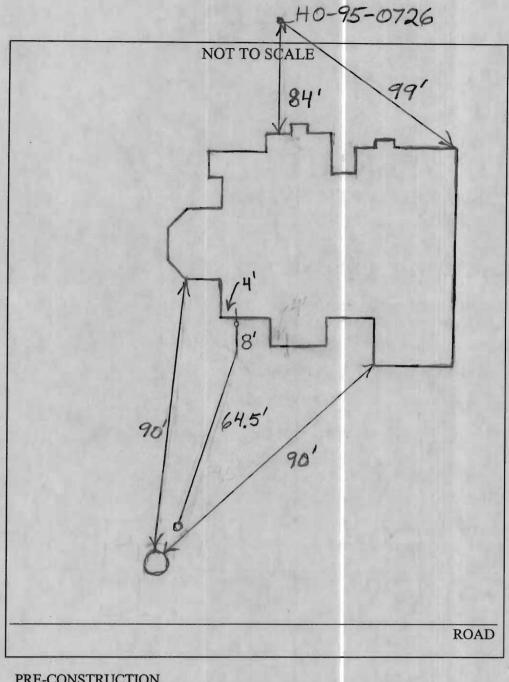

DIMENSIONS FROM FOUN. WALL TO PROPERTY LINE ARE +/-0.11

DIMENSIONS FROM FOUN. WALL TO PROPERTY LINE ARE +/-6.1 ADDRESS No.: 4615 SHEPPARD MANOR DRIVE TOP OF WALL ELEV. = 392.50
THIS LOCATION DRAWING IS OF BENEFIT TO THE CONSUMER ONLY INSOFAR AS IT IS REQUIRED BY A LENDER OR A TITLE INSURANCE COMPANY OR ITS AGENT IN CONNECTION WITH CONTEMPLATED TRANSFER, FINANCING OR REFINANCING.
THIS LOCATION DRAWING IS NOT TO BE RELIED UPON FOR THE ESTABLISHMENT OR LOCATION OF FENCES, GARAGES, BUILDINGS, OR OTHER EXISTING OR FUTURE IMPROVEMENTS.