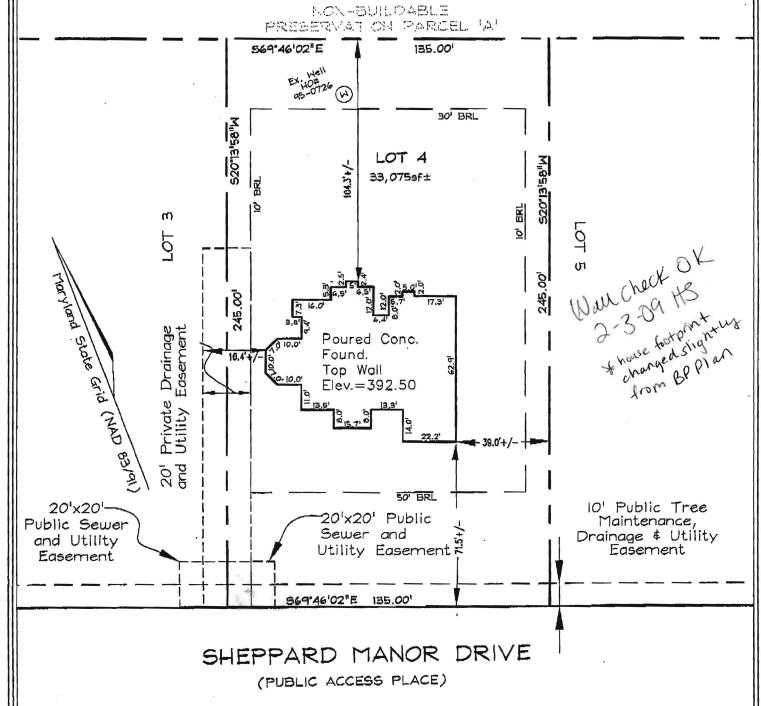

DIMENSIONS FROM FOUN. WALL TO PROPERTY LINE ARE +/-0.11

DIMENSIONS FROM FOUN. WALL TO PROPERTY LINE ARE +/-6.1 ADDRESS No.: 4615 SHEPPARD MANOR DRIVE TOP OF WALL ELEV. = 392.50
THIS LOCATION DRAWING IS OF BENEFIT TO THE CONSUMER ONLY INSOFAR AS IT IS REQUIRED BY A LENDER OR A TITLE INSURANCE COMPANY OR ITS AGENT IN CONNECTION WITH CONTEMPLATED TRANSFER, FINANCING OR REFINANCING.
THIS LOCATION DRAWING IS NOT TO BE RELIED UPON FOR THE ESTABLISHMENT OR LOCATION OF FENCES, GARAGES, BUILDINGS, OR OTHER EXISTING OR FUTURE IMPROVEMENTS.

## LOT 4 #4615 SHEPPARD MANOR DRIVE

PLAT #19210

TAX MAP 29 GRID I PARCEL 268 5TH ELECTION DISTRICT HOWARD COUNTY, MARYLAND