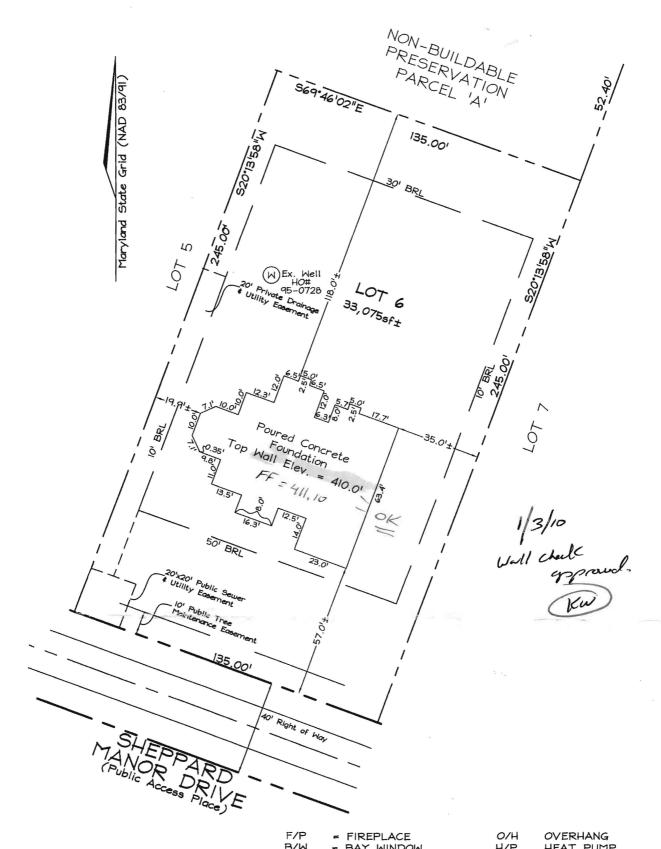

F/P B/W HEAT PUMP GAS METER = BAY WINDOW = DRIVEWAY H/P G/M D/W = CONCRETE ELECTRIC METER

DIMENSIONS FROM FOUN. WALL TO PROPERTY LINE ARE +/-0.1 ADDRESS No.: Lot 6 SHEPPARD MANOR DRIVE

ADDRESS No.: Lot 6 SHEPPARD MANOR DRIVE
TOP OF WALL ELEV. = 410.001
THIS LOCATION DRAWING IS OF BENEFIT TO THE CONSUMER ONLY
INSOFAR AS IT IS REQUIRED BY A LENDER OR A TITLE INSURANCE
COMPANY OR ITS AGENT IN CONNECTION WITH CONTEMPLATED
TRANSFER, FINANCING OR REFINANCING.
THIS LOCATION DRAWING IS NOT TO BE RELIED UPON FOR THE ESTABLISHMENT OR LOCATION OF FENCES, GARAGES, BUILDINGS, OR
OTHER EXISTING OR FUTURE IMPROVEMENTS.
THIS LOCATION DRAWING DOES NOT PROVIDE FOR THE
ACCURATE IDENTIFICATION OF PROPERTY BOUNDARY LINES, BUT
SUCH IDENTIFICATION MAY NOT BE REQUIRED FOR THE TRANSFER
OF TITLE OR SECURING FINANCING OR REFINANCING.

## WALL CHECK

| FOUNDATION | Date: 11.23.10 |  |
|------------|----------------|--|
| FINAL      | Date:          |  |
| DRAWN BY:  | RJS            |  |
| SCALE:     | 1"=401         |  |
| W.O. No.:  | 3160           |  |

## 4623 LOT 6 SHEPPARD MANOR DRIVE

PLAT #19209

TAX MAP 29 GRID | PARCEL 268 5TH ELECTION DISTRICT HOWARD COUNTY, MARYLAND