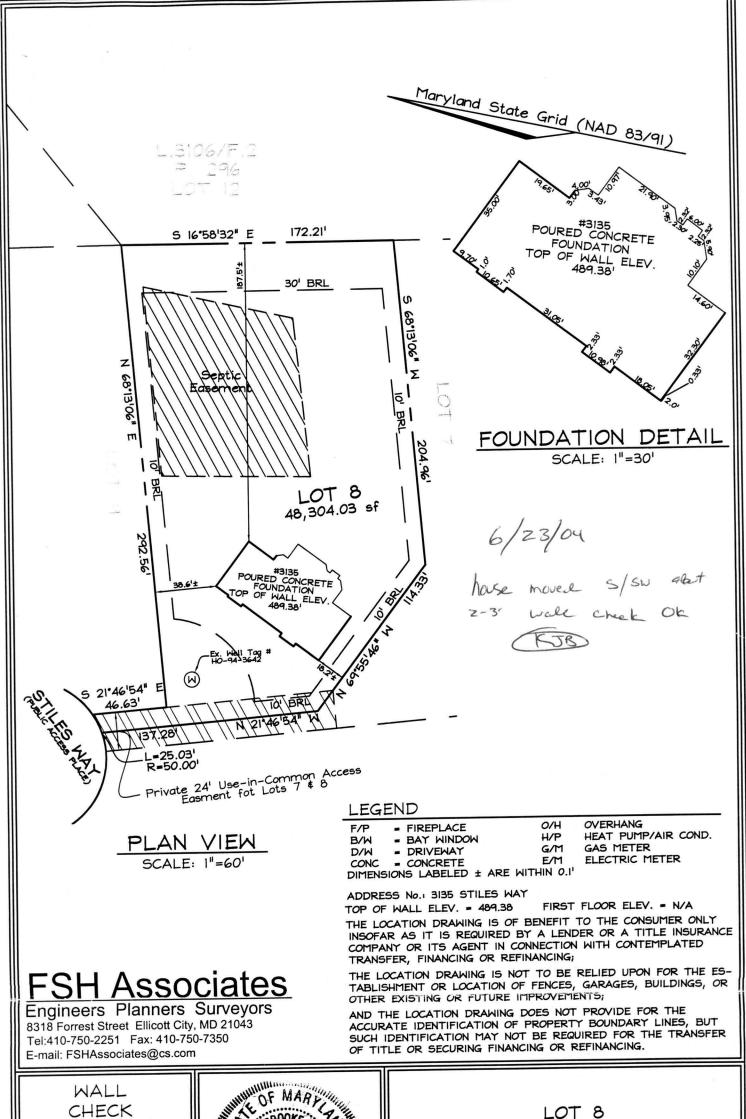

FOUNDATION Date: 05/25/04 FINAL Date: DRAWN BY: BB As Shown SCALE: 3211 W.O. No .:

TWIN PINES

PLAT No. 15948 3RD ELECTION DISTRICT HOWARD COUNTY, MARYLAND