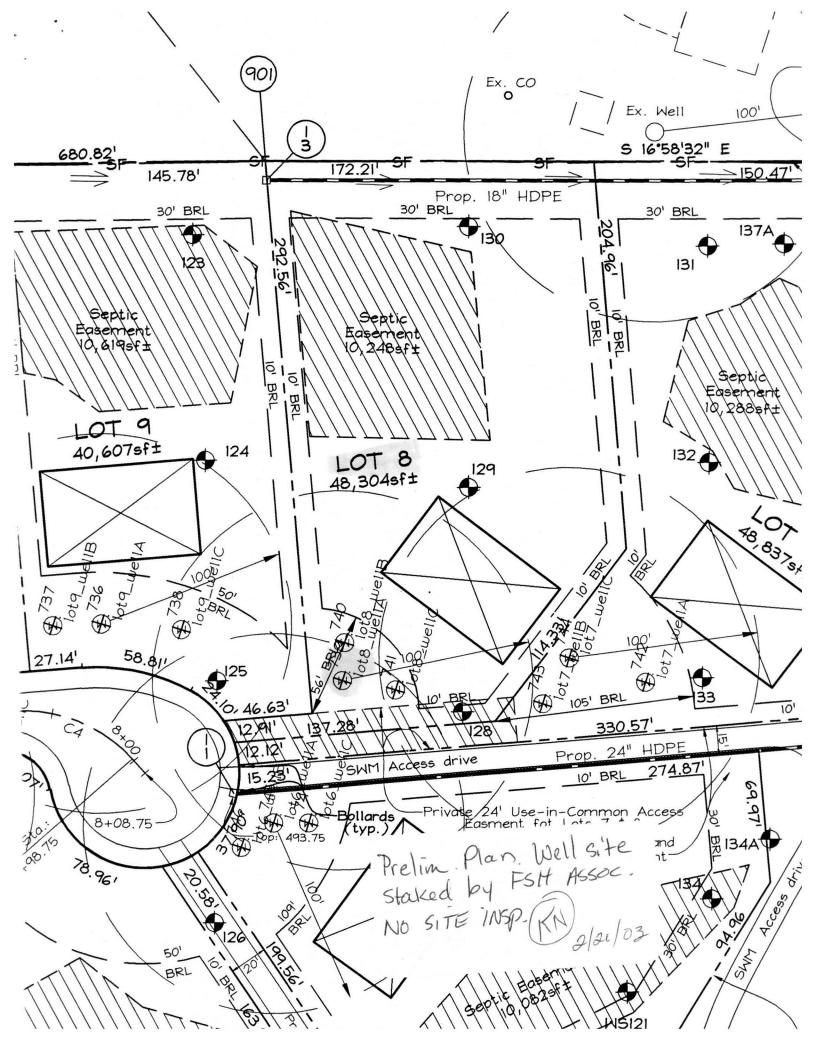

e septic tank, pump chamber, sewage piping, distribution box, drainfields, and sewage reserve area. If this cannot be accomplished, contact this office for Signature of company representative responsible for installation For Health Department Use Only - Not to be completed by Installer Date Insp. Requested: Inspection Data: Pitless adapter and water supply line at least 36" below grade Date Insp. Approved: Two piece cap installed and attached to easing securely Sleeved Under Driveway Elec. conduit extends at least 18" below grade/attached to cap properly Safety rope installed inside of well casing Correct well tag attached properly and casing 8" above finished grade

HD-215(Rev. 8/00)

Water supply line sleeved adequately at house connection

Adequate grout observed below pitless adapter





3525 H Ellicott Mills Drive, Ellicott City, MD 21043 Fax (410) 313-2648 (410) 313-2640 Toll Free 1-866-313-6300 TDD (410) 313-2323 website: www.hchealth.org

## Penny E. Borenstein, M.D., M.P.H., Health Officer

September 27, 2004

D. R. Horton, Inc. 1370 Piccard Drive, Suite 230 Rockville, MD 20850

#### SENT VIA FACSIMILE 410-486-5185

RE:

Twin Pines, Lot #8

3135 Stiles Way

West Friendship, MD 21794

BP # B00145732

Well Permit # HO-94-3642

Dear Sirs:

This is to advise you that the septic system for the above referenced property has been installed and inspected. Final approval of the septic system was granted on 07/23/2004. Final approval of the well line connection to the dwelling was approved on 08/30/2004.

The water sample results indicate that the water samples submitted fo