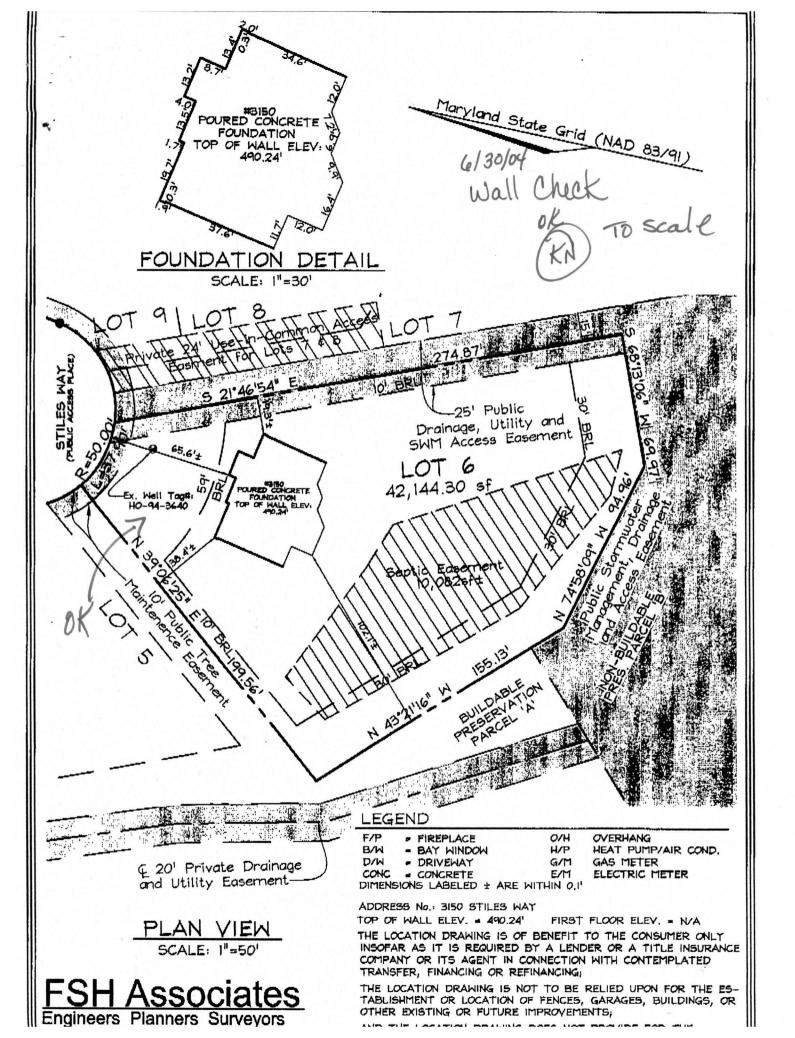

<u>Associates</u>

Engineers Planners Surveyors 8318 Forrest Street Ellicott City, MD 21043 Tel:410-750-2251 Fax: 410-750-7350 E-mail: FSHAssociates@cs.com

TABLISHMENT OR LOCATION OF FENCES, GARAGES, BUILDINGS, OR OTHER EXISTING OR FUTURE IMPROVEMENTS;

AND THE LOCATION DRAWING DOES NOT PROVIDE FOR THE ACCURATE IDENTIFICATION OF PROPERTY BOUNDARY LINES, BUT SUCH IDENTIFICATION MAY NOT BE REQUIRED FOR THE TRANSFER OF TITLE OR SECURING FINANCING OR REFINANCING,

LOT 6

TWIN PINES

PLAT No. 15948 3RD ELECTION DISTRICT HOWARD COUNTY, MARYLAND