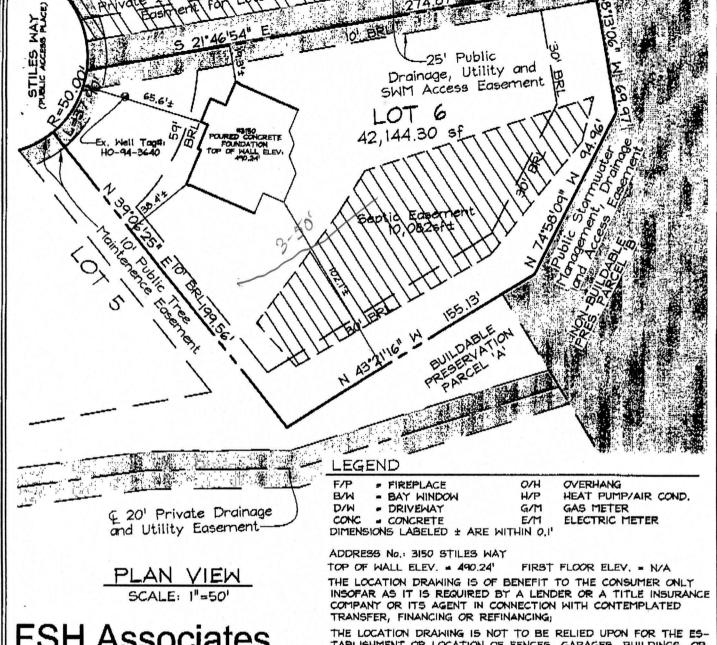

<u>Associates</u>

Engineers Planners Surveyors 8318 Forrest Street Ellicott City, MD 21043 Tel:410-750-2251 Fax: 410-750-7350 E-mail: FSHAssociates@cs.com

TABLISHMENT OR LOCATION OF FENCES, GARAGES, BUILDINGS, OR OTHER EXISTING OR FUTURE IMPROVEMENTS;

AND THE LOCATION DRAWING DOES NOT PROVIDE FOR THE ACCURATE IDENTIFICATION OF PROPERTY BOUNDARY LINES, BUT SUCH IDENTIFICATION MAY NOT BE REQUIRED FOR THE TRANSFER OF TITLE OR SECURING FINANCING OR REFINANCING,

LOT 6

TWIN PINES

PLAT No. 15948 3RD ELECTION DISTRICT HOWARD COUNTY, MARYLAND