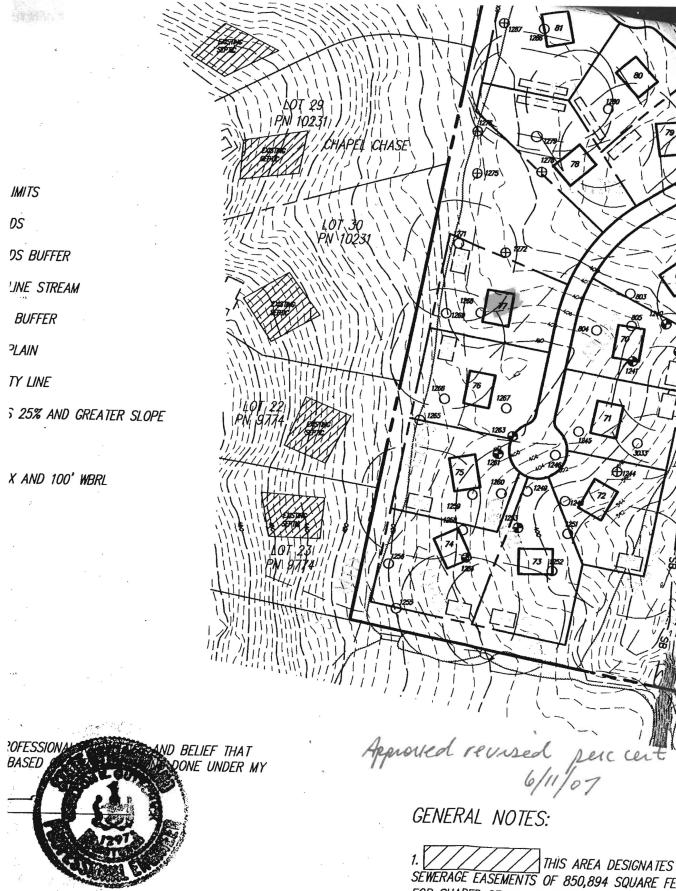

DIES ARE PENDING; ACCEPTANCE OF THE JUARANTEE ANY PARTICULAR YIELD OF RIATE STUDIES SUPPORTING THE USE D.

, 1091, 2319, 2321, 2322, 2327, 2333, 2349, 4901, 4902, 4903, 4905, 4906, THIS AREA DESIGNATES PRIVATE SEWERAGE EXEMERAGE EXEMERAGE EASEMENTS OF 850,894 SQUARE FEET AS REQUIRED BY FOR SHARED SEWERAGE DISPOSAL. IMPROVEMENTS OF ANY NATURE IN AVAILABLE. THIS EASEMENT SHALL BECOME NULL AND VOID UPON CONHEALTH OFFICER SHALL HAVE THE AUTHORITY TO GRANT ADJUSTMEN RECORD PLAT APPROVAL. RECORDATION OF A MODIFIED SEWERAGE EXECUTED SHOWN HEREON COMPLIES WITH THE MINIMUM LOT WID DEPARTMENT OF THE ENVIRONMENT.

3. ALL EXISTING WELLS AND/OR SEWERAGE EASEMENTS WITHIN 100 F.