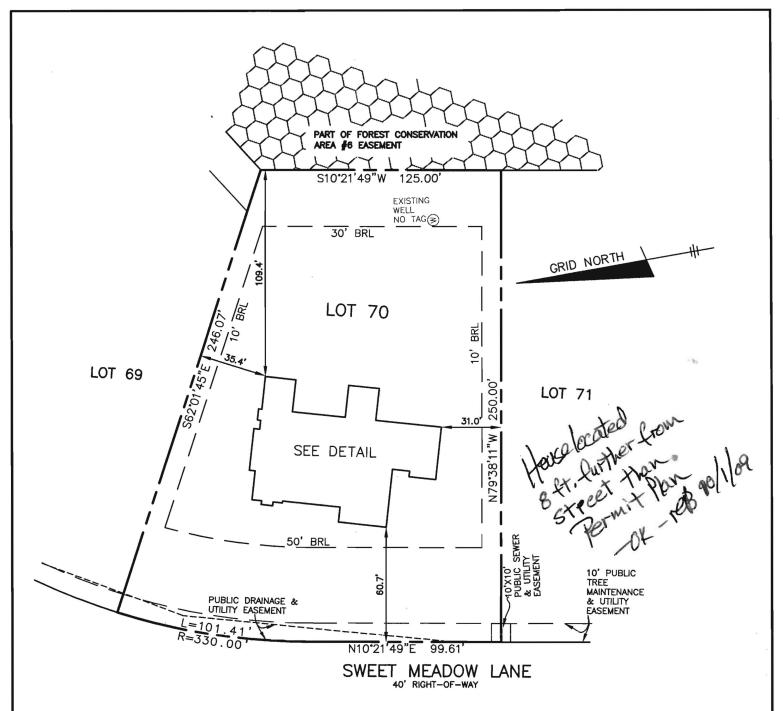

FINAL INSPECTOR B. Baker

DATE OF APPROVAL 3/24/2010

TOP OF FOUNDATION WALL ELEVATION = 413.1' OFFSET DIMENSIONS TO PROPERTY LINES ARE  $\pm$  0.2'

## SURVEYOR'S CERTIFICATE

I HEREBY CERTIFY TO THE BEST OF MY PROFESSIONAL KNOWLEDGE, INFORMATION AND BELIEF, THAT THE DIMENSIONS OF THE BUILDING WALLS SHOWN HEREON ARE CORRECT; THAT THEY ARE BASED ON A FIELD RUN SURVEY PERFORMED BY BENCHMARK ENGINEERING INC. LANCON 06/18/09.

FIELD OBS. BY DH COMP. BY EWF DRAWN BY EWF

FOUNDATION DETAIL SCALE: 1" = 30'

WALL CHECK

WALNUT GROVE LOTS 1 THRU 88 PLAT No. 19225

LOT No. 70

5215 SWEET MEADOW LANE

5TH ELECTION DISTRICT
HOWARD COUNTY, MARYLAND
SCALE: 1" = 50' DATE: 06/19/09