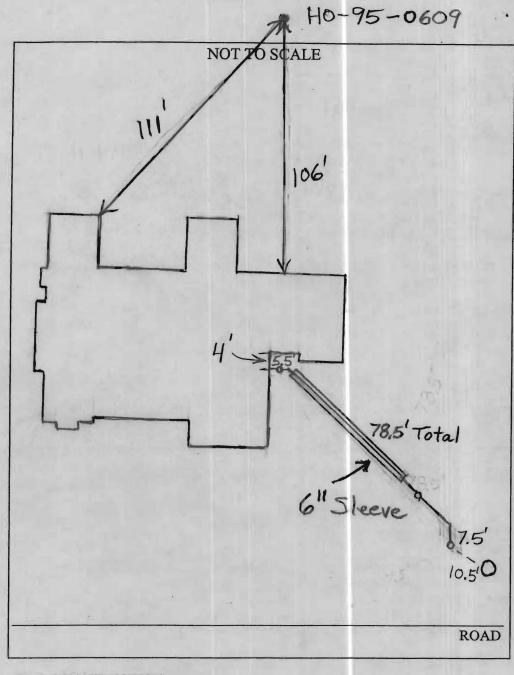

PRE-CONSTRUCTION

| INSTALLATION 10/6/09 Connection made from house to grinde                                                             |
|-----------------------------------------------------------------------------------------------------------------------|
| pump, a six inch sleeve was installed under most                                                                      |
| of driveword area nood bumb start up with                                                                             |
| concurrent approval by utilities BB 3/24/2010                                                                         |
| Itilities tid grinder sumptest and released the                                                                       |
| Concurrent approval by utilities BB 3/24/2010<br>Vtilities did grinder pumptest and released the<br>house for U+O, BB |
|                                                                                                                       |
|                                                                                                                       |

FINAL INSPECTOR B. Baker

DATE OF APPROVAL 3/24/2010

TOP OF FOUNDATION WALL ELEVATION = 413.1' OFFSET DIMENSIONS TO PROPERTY LINES ARE  $\pm$  0.2'