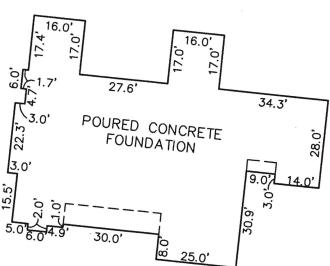

FINAL INSPECTOR B. Baker

DATE OF APPROVAL 3/24/2010

TOP OF FOUNDATION WALL ELEVATION = 413.1' OFFSET DIMENSIONS TO PROPERTY LINES ARE  $\pm$  0.2'

FIELD OBS. BY DH COMP. BY EWF DRAWN BY EWF

FOUNDATION DETAIL SCALE: 1" = 30'

WALL CHECK

WALNUT GROVE LOTS 1 THRU 88 PLAT No. 19225

LOT No. 70

5215 SWEET MEADOW LANE

5TH ELECTION DISTRICT
HOWARD COUNTY, MARYLAND
SCALE: 1" = 50' DATE: 06/19/09