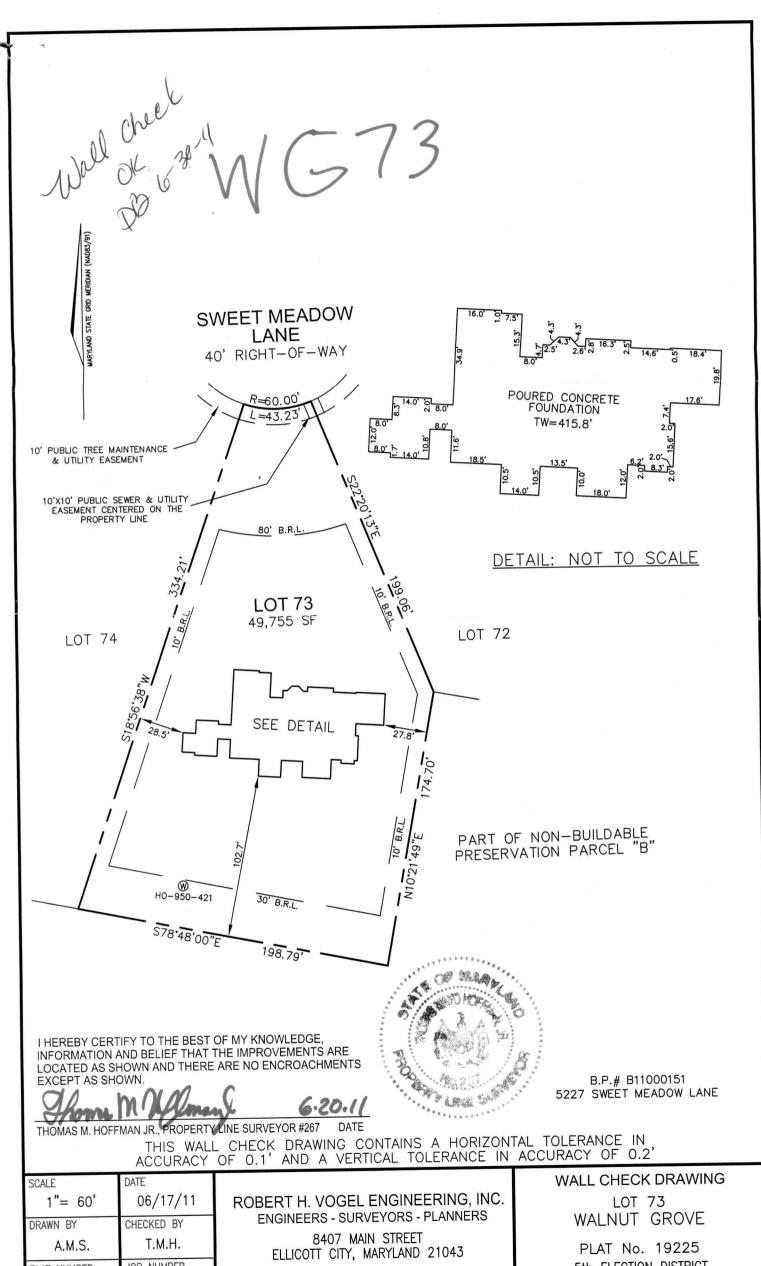

JOB NUMBER PLAT NUMBER 19220-19227 08 - 22.00FAX:410-461-8961 TEL:410-461-7666

5th ELECTION DISTRICT HOWARD COUNTY, MARYLAND