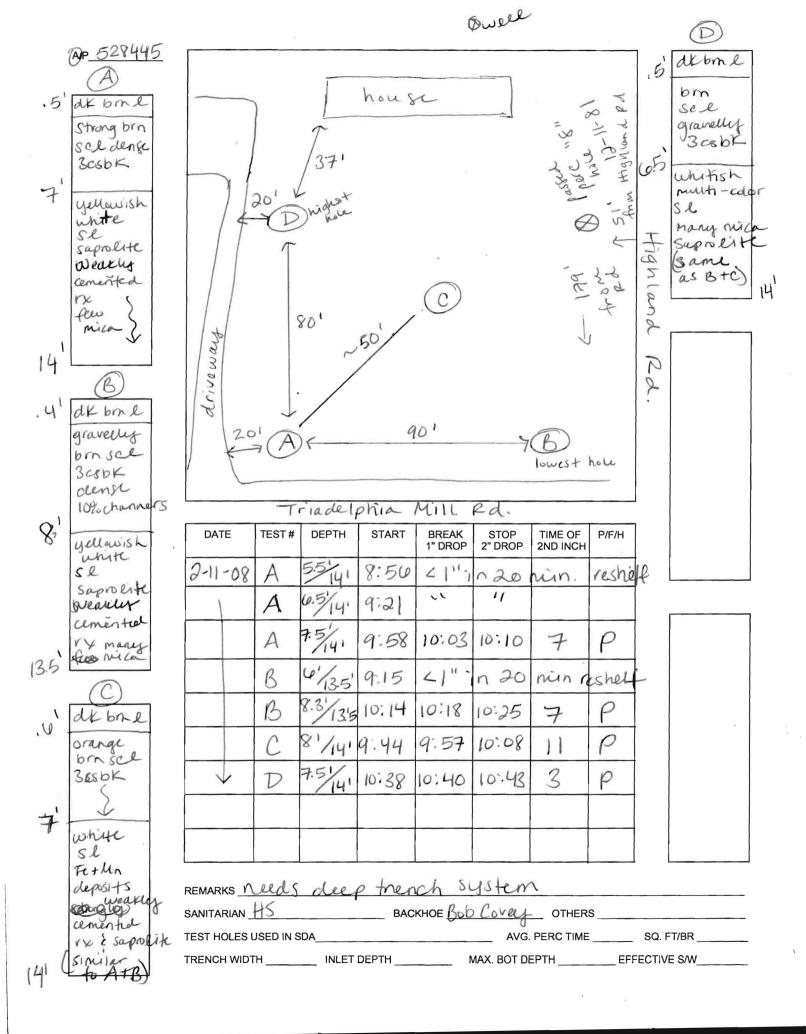

Dear Ms. Elliot,

Percolation testing was conducted at your property February 11<sup>th</sup>, 2008 in response to a building permit application for an addition including two bedrooms. Percolation testing yielded sufficient results to indicate that there is sufficient septic system repair area to support your existing home and the proposed addition. Results also indicate soil conditions are satisfactory for onsite wastewater disposal. Field data collected is shown on the percolation test worksheets enclosed with this letter.

At the time of testing it was observed that the existing drywell and trench appears to be functioning properly. However, a septic upgrade will be necessary to support the increase in sewage flow due to the increase in the number of bedrooms.