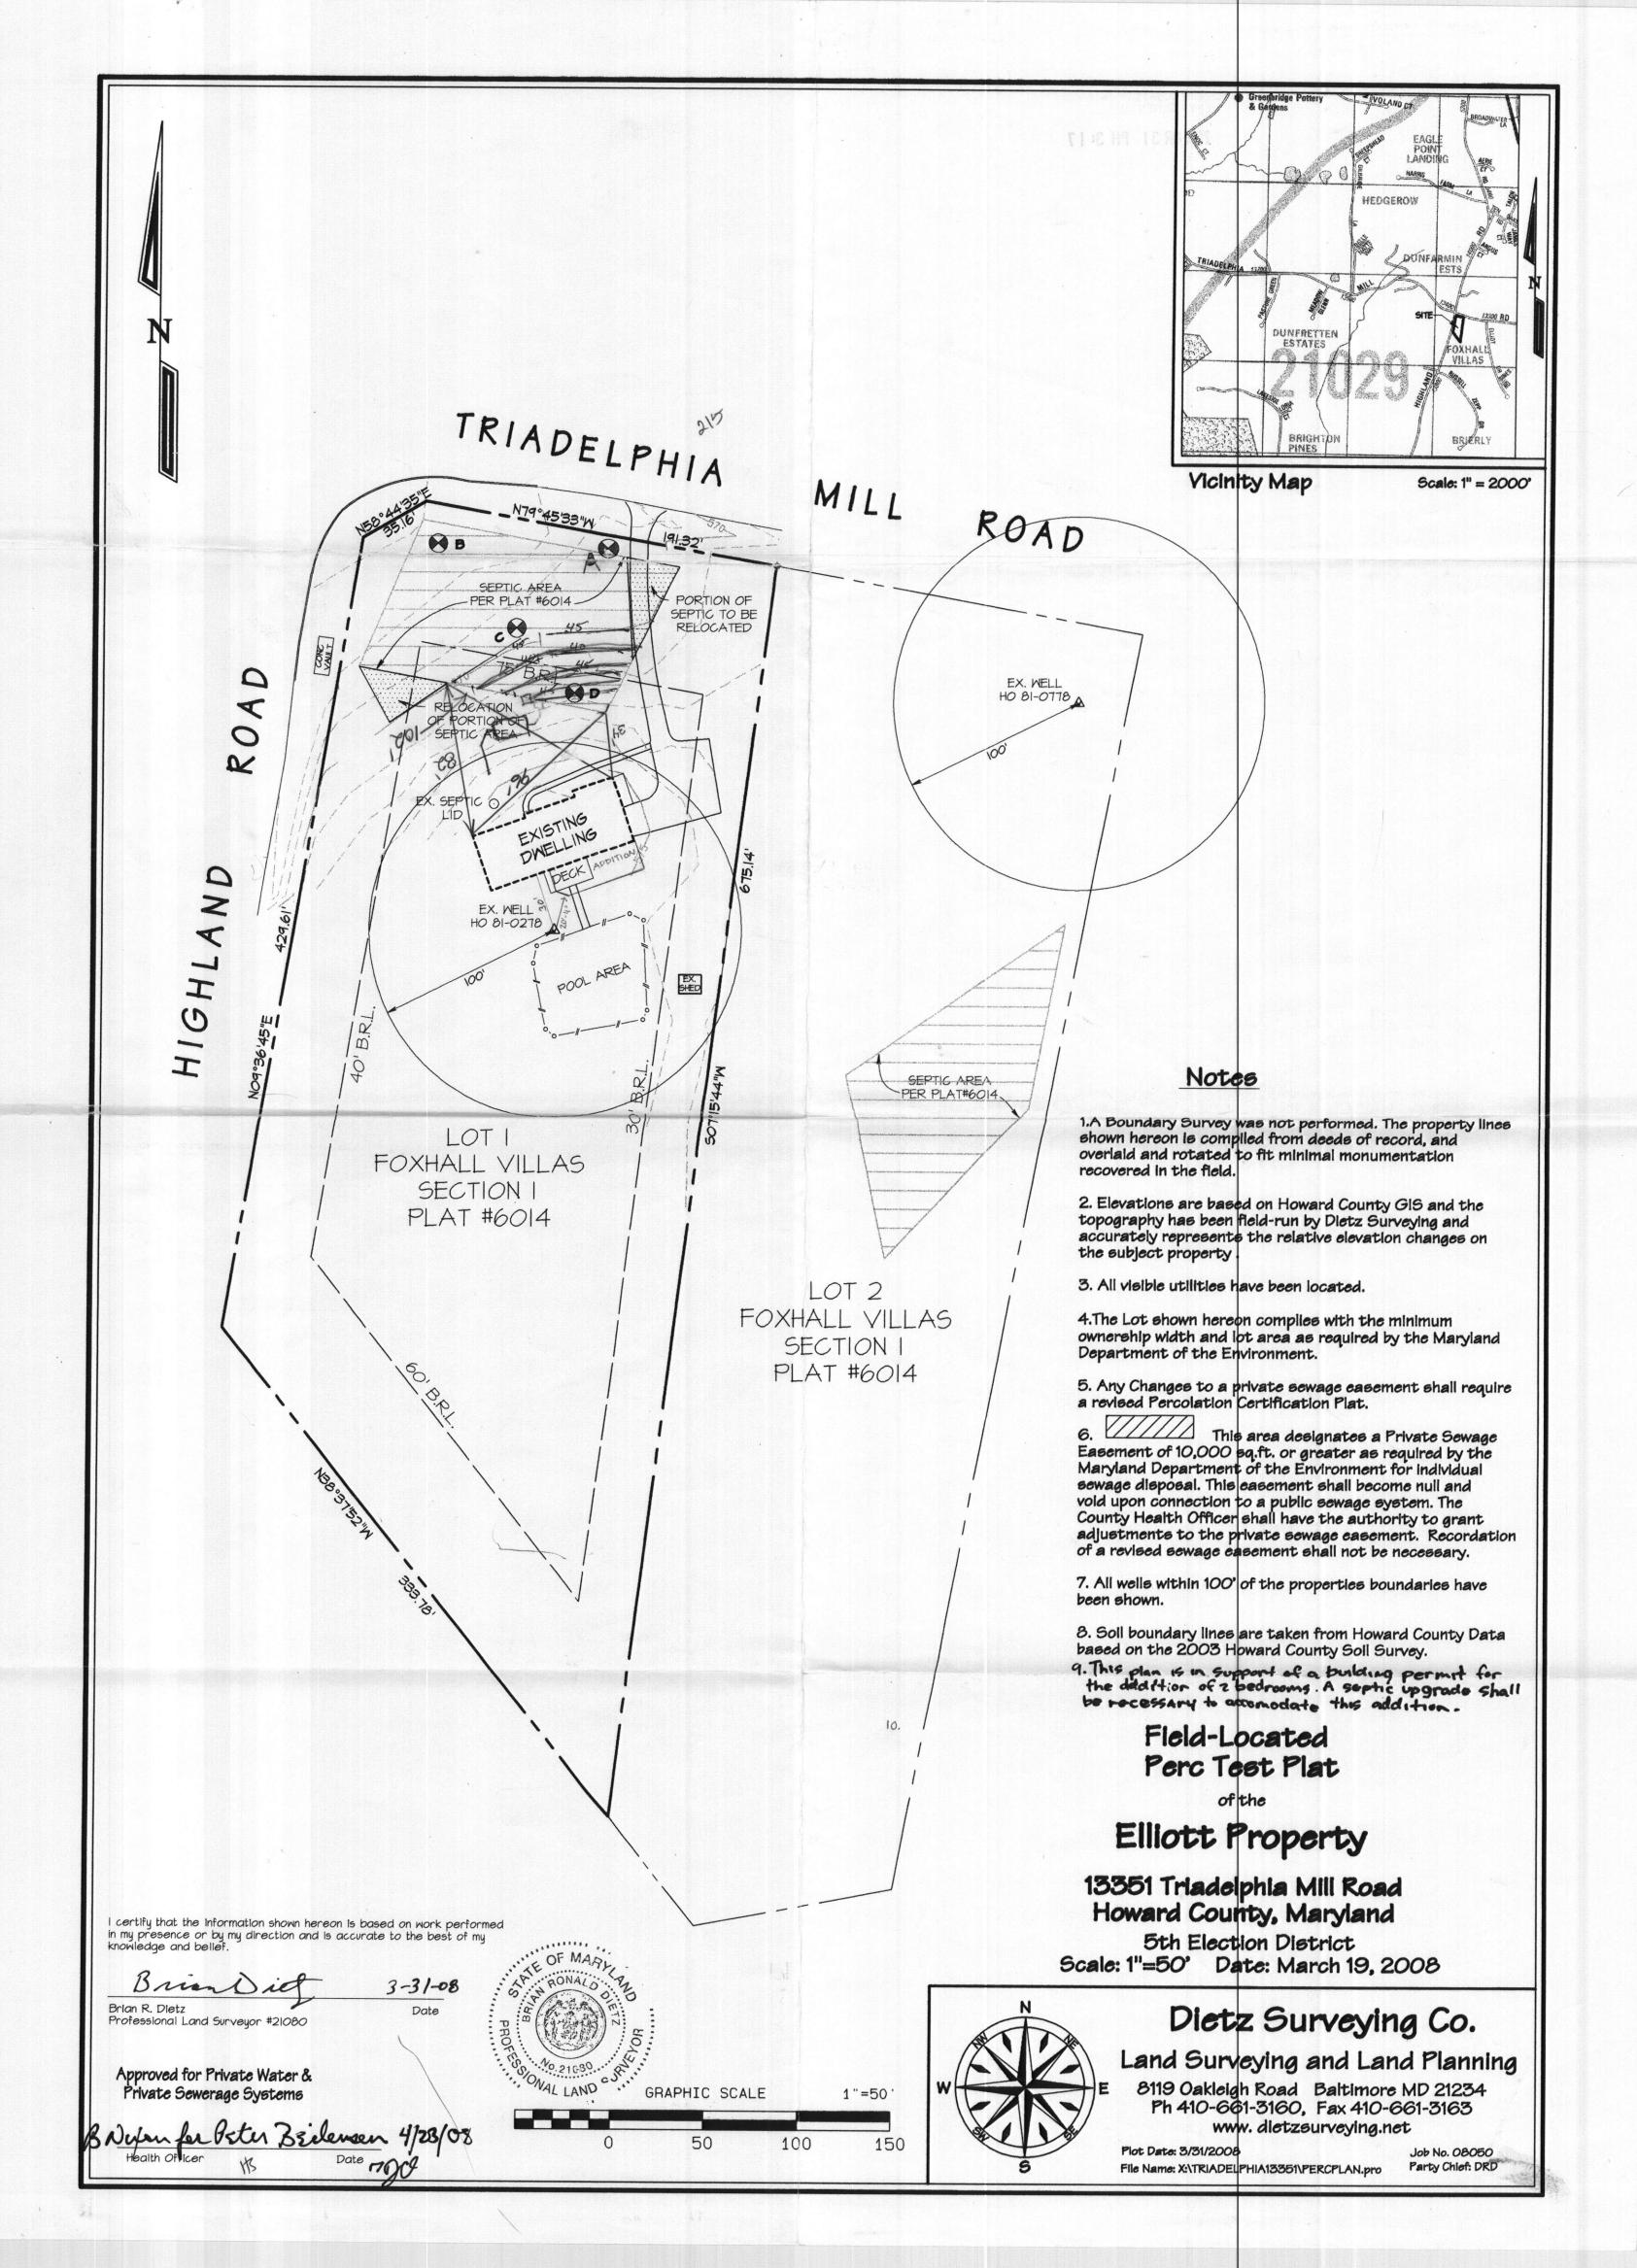

Dear Ms. Elliot,

Percolation testing was conducted at your property February 11<sup>th</sup>, 2008 in response to a building permit application for an addition including two bedrooms. Percolation testing yielded sufficient results to indicate that there is sufficient septic system repair area to support your existing home and the proposed addition. Results also indicate soil conditions are satisfactory for onsite wastewater disposal. Field data collected is shown on the percolation test worksheets enclosed with this letter.

Further review is contingent upon submission of a Percolation Certification Plan per Howard County Code Sec. 3.805. The requirements for this plan have been discussed in my previous letter dated December 7<sup>th</sup>, 2007. I have enclosed another copy of these requirements for your convenience including some additional information to assist you.