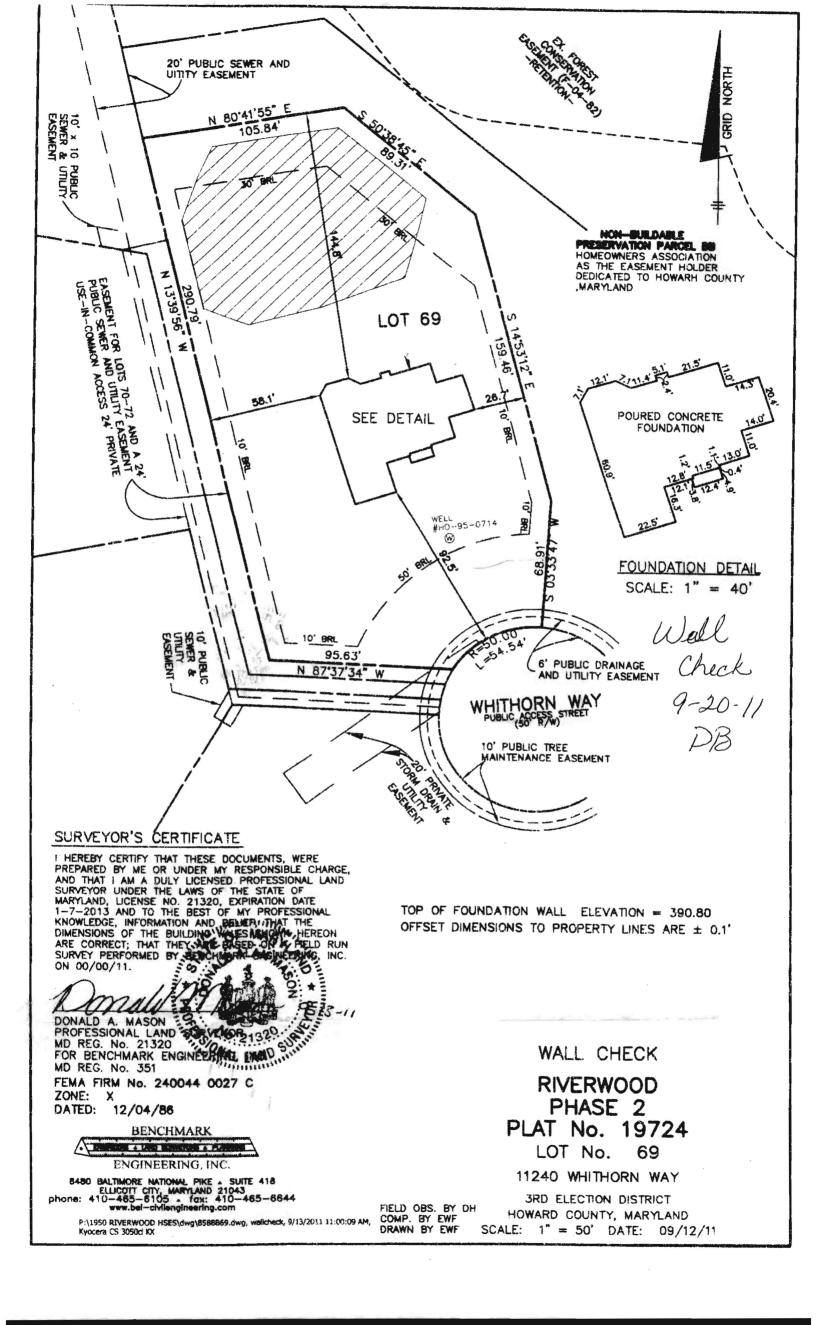

| LAYOUI 10/4///                                                                                                                                        | INSP 4                                                         |                                                                                                                                                                                                                                                          |                                                           |  |  |  |  |  |
|-------------------------------------------------------------------------------------------------------------------------------------------------------|----------------------------------------------------------------|----------------------------------------------------------------------------------------------------------------------------------------------------------------------------------------------------------------------------------------------------------|-----------------------------------------------------------|--|--|--|--|--|
| INSP 2 10 3 1/1/                                                                                                                                      | INSP 5                                                         |                                                                                                                                                                                                                                                          |                                                           |  |  |  |  |  |
| INSP 3                                                                                                                                                | INSP 6                                                         |                                                                                                                                                                                                                                                          |                                                           |  |  |  |  |  |
| ISSUE DATE:                                                                                                                                           | 9/20/2011                                                      | PERMIT                                                                                                                                                                                                                                                   | P <u>535 983</u><br>A <u>516084</u>                       |  |  |  |  |  |
| APPROVAL DATE:                                                                                                                                        | 11/1/11                                                        |                                                                                                                                                                                                                                                          |                                                           |  |  |  |  |  |
|                                                                                                                                                       | HOWARD CO                                                      | Tax ID # EWAGE DISPOSAL SYSTEM OUNTY HEALTH DEPARTMENT F ENVIRONMENTAL HEALTH                                                                                                                                                                            |                                                           |  |  |  |  |  |
| Hattlelds Cepup                                                                                                                                       | ment 3 Ded                                                     | Cation is permitted to inst                                                                                                                                                                                                                              | TALL ⊠ ALTER□                                             |  |  |  |  |  |
| Address:                                                                                                                                              | 180×1819 Jun                                                   | Ication is permitted to instruction instruction in process fundance phone number:                                                                                                                                                                        | (301)854 0172                                             |  |  |  |  |  |
| SUBDIVISION:                                                                                                                                          | Riverwood                                                      | LOT NUMBER:                                                                                                                                                                                                                                              | 69                                                        |  |  |  |  |  |
| ADDRESS: 112                                                                                                                                          | 240 Withorn Way                                                | PROPERTY OWNER:                                                                                                                                                                                                                                          | Winchester Homes                                          |  |  |  |  |  |
| SEPTIC TANK CAPACITY                                                                                                                                  | Y (GALLONS):                                                   | 2000 OUTLET BAFFLE FI                                                                                                                                                                                                                                    | LTER REQUIRED                                             |  |  |  |  |  |
| PUMP CHAMBER CAPAC                                                                                                                                    | CITY (GALLONS):                                                | COMPARTMENTED                                                                                                                                                                                                                                            | TANK REQUIRED⊠                                            |  |  |  |  |  |
| NUMBER OF BEDROOM                                                                                                                                     | S:                                                             | 4 APPLICATION RATE                                                                                                                                                                                                                                       | E: _1.2                                                   |  |  |  |  |  |
| SQUARE FOOTAGE OF I                                                                                                                                   | HOUSE:                                                         | ±3000<br>30',55+55                                                                                                                                                                                                                                       |                                                           |  |  |  |  |  |
| LINEAR FEET OF TRENC                                                                                                                                  | CH REQUIRED:                                                   | 140_ 30,55+55                                                                                                                                                                                                                                            | 5                                                         |  |  |  |  |  |
| TRENCHES:                                                                                                                                             | depth 5.0 feet be                                              | .0 feet wide. Inlet 3.0 feet below original gelow original grade. Effective area begins a seet of stone below distribution pipe.                                                                                                                         |                                                           |  |  |  |  |  |
| LOCATION:                                                                                                                                             | Set septic tank per easement per layo                          | Set septic tank per layout inspection. Set distribution box at the highest point of the easement per layout inspection. Install 140 feet of trench on contour per layout inspection. Distribution box should be installed at the center of the easement. |                                                           |  |  |  |  |  |
| NOTES:                                                                                                                                                | easement corners. for Environmenta Department. A way           | septic tank until after layout inspection and so all for layout inspection. Mark utilities. Go al Sanitarians. Stone must be approved by the critten variance request is required for tanks duried for tanks deeper than 4 feet.                         | ravel tickets must be available<br>e Howard County Health |  |  |  |  |  |
| PLANS APPROVED:                                                                                                                                       | Dana Bernard                                                   |                                                                                                                                                                                                                                                          | DATE: 07/21/11                                            |  |  |  |  |  |
| NOTE: PERMIT VOID AFTER 2 YI<br>NOTE: CONTRACTOR RESPONSI<br>NOTE: WATERTIGHT SEPTIC TA<br>NOTE: ALL PARTS OF SEPTIC SY<br>NOTE: MANHOLE RISERS REQUI | BLE FOR SCHEDULING A<br>NKS REQUIRED<br>STEM SHALL BE 100 FEET |                                                                                                                                                                                                                                                          | LLATIONS                                                  |  |  |  |  |  |