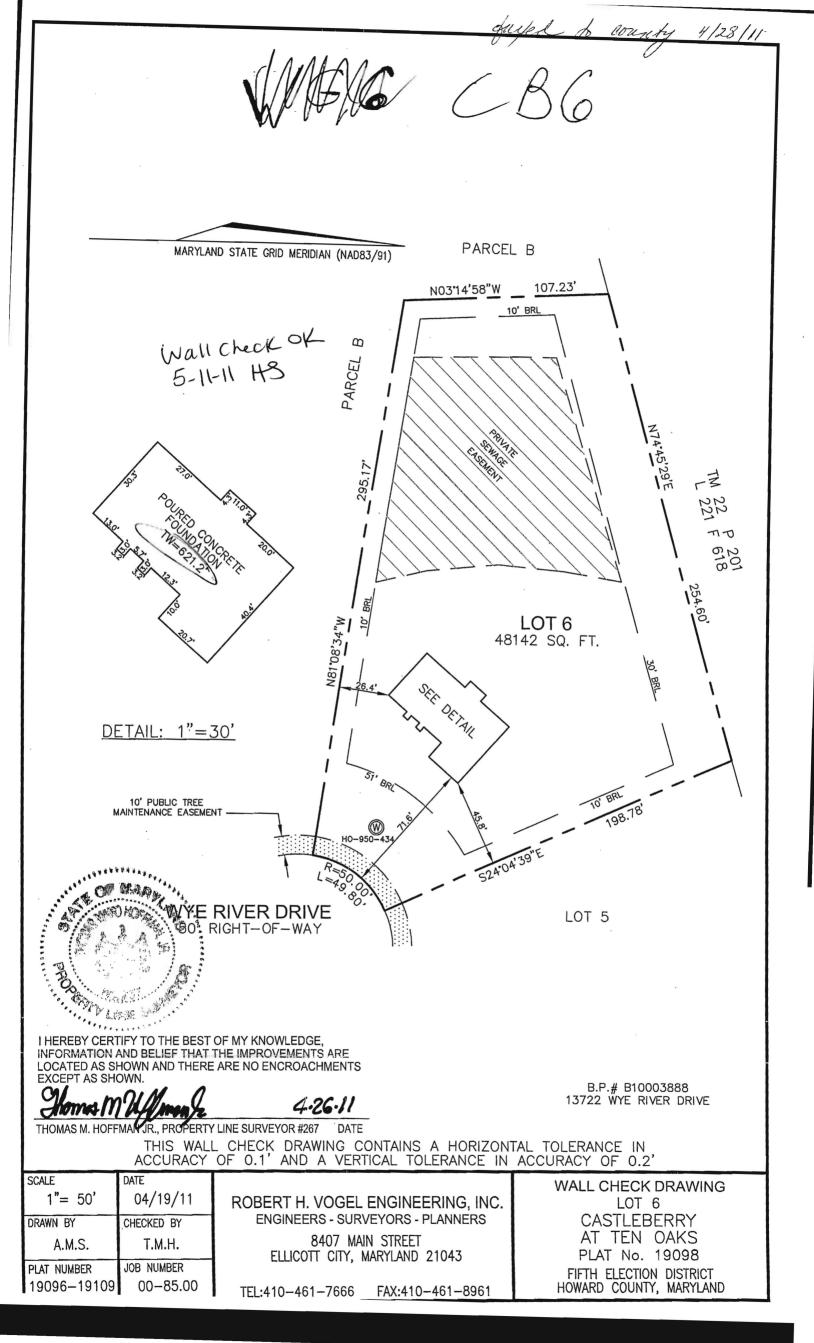

| INSP 2 6/16/20                                         |                                                                                                                                                                                                                                                                                                                                                                                                                             |                                                                                                            |                       |
|--------------------------------------------------------|-----------------------------------------------------------------------------------------------------------------------------------------------------------------------------------------------------------------------------------------------------------------------------------------------------------------------------------------------------------------------------------------------------------------------------|------------------------------------------------------------------------------------------------------------|-----------------------|
| INSP 3                                                 | INSP 6                                                                                                                                                                                                                                                                                                                                                                                                                      |                                                                                                            |                       |
| ISSUE DATE:                                            | / 11 10 - 1 -                                                                                                                                                                                                                                                                                                                                                                                                               | PERMIT                                                                                                     | P <u>535195</u>       |
| APPROVAL DATE:                                         | ON-SITE SEWA<br>HOWARD COUNT                                                                                                                                                                                                                                                                                                                                                                                                | D # 05-447070<br>GE DISPOSAL SYSTEM<br>Y HEALTH DEPARTMENT<br>YIRONMENTAL HEALTH                           | A <u>514220</u>       |
|                                                        |                                                                                                                                                                                                                                                                                                                                                                                                                             | IS PERMITTED TO INST                                                                                       | TALL ⊠ ALTER□         |
| ADDRESS:                                               |                                                                                                                                                                                                                                                                                                                                                                                                                             | PHONE NUMBER:                                                                                              |                       |
| SUBDIVISION:                                           | Castleberry at Ten Oaks                                                                                                                                                                                                                                                                                                                                                                                                     | LOT NUMBER:                                                                                                | 6                     |
| ADDRESS: 1                                             | 3722 Wye River Drive                                                                                                                                                                                                                                                                                                                                                                                                        | PROPERTY OWNER:                                                                                            | Trinity Quality Homes |
| SEPTIC TANK CAPACI                                     | TY (GALLONS):                                                                                                                                                                                                                                                                                                                                                                                                               | 2000 OUTLET BAFFLE FI                                                                                      | LTER REQUIRED         |
| PUMP CHAMBER CAPA                                      | ACITY (GALLONS):                                                                                                                                                                                                                                                                                                                                                                                                            | COMPARTMENTED                                                                                              | TANK REQUIRED⊠        |
| NUMBER OF BEDROOF                                      | MS:                                                                                                                                                                                                                                                                                                                                                                                                                         | 45 APPLICATION RATI                                                                                        |                       |
| SQUARE FOOTAGE OF                                      | HOUSE:                                                                                                                                                                                                                                                                                                                                                                                                                      | 4,920 50+65° T                                                                                             | renches               |
| LINEAR FEET OF TREM                                    | NCH REQUIRED:                                                                                                                                                                                                                                                                                                                                                                                                               | 92 115                                                                                                     |                       |
| TRENCHES:                                              | depth 6.0 feet below or                                                                                                                                                                                                                                                                                                                                                                                                     | wide. Inlet 3.5 feet below original griginal grade. Effective area begins a stone below distribution pipe. |                       |
| LOCATION:                                              | Set septic tank per plan. Set d box on ridge top and near the center of septic easement. Install 2 x 45' trenches on contour per layout heading back toward northern boundary of septic easement.                                                                                                                                                                                                                           |                                                                                                            |                       |
| NOTES:                                                 | Do not order the septic tank until after layout inspection and Sanitarian approval. Stake easement corners. Call for layout inspection. Mark utilities. Gravel tickets must be available for Environmental Sanitarians. Stone must be approved by the Howard County Health Department. A written variance request is required for tanks deeper than 3 feet. A traffic bearing lid is required for tanks deeper than 4 feet. |                                                                                                            |                       |
| PLANS APPROVED:                                        | Michael Johnson                                                                                                                                                                                                                                                                                                                                                                                                             |                                                                                                            | DATE: 2/22/11         |
| NOTE: WATERTIGHT SEPTIC T<br>NOTE: ALL PARTS OF SEPTIC | SIBLE FOR SCHEDULING A PRE-CO                                                                                                                                                                                                                                                                                                                                                                                               |                                                                                                            | LLATIONS              |