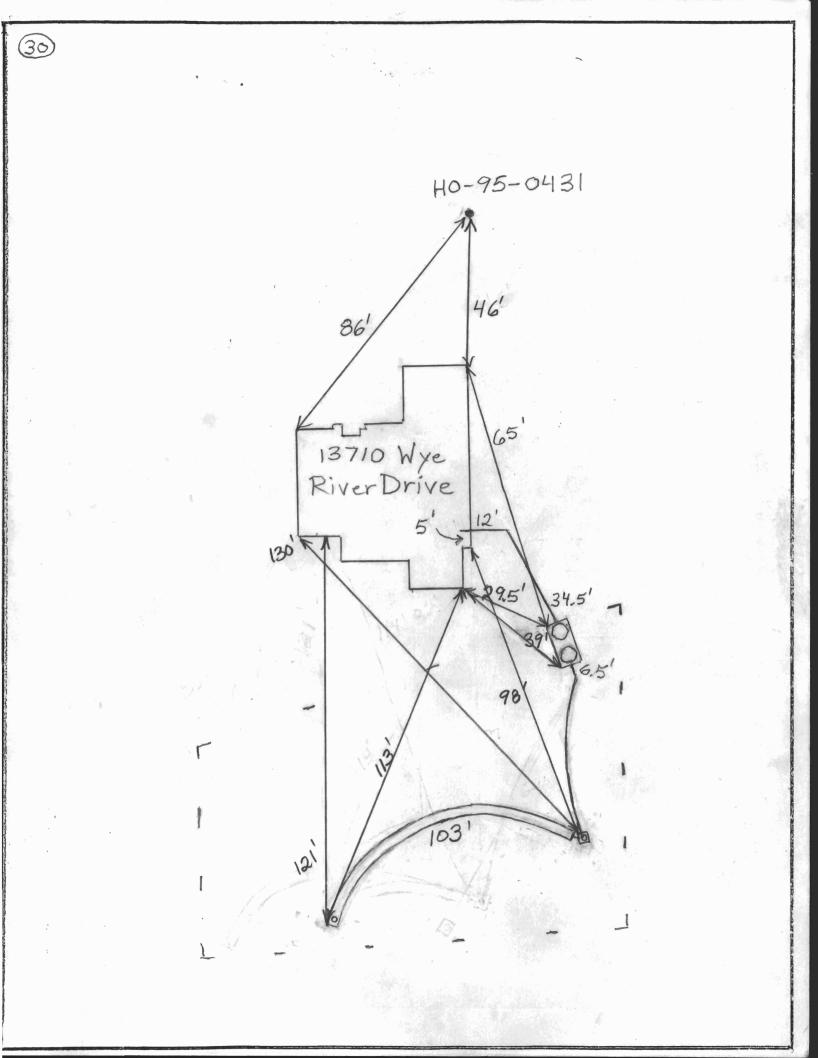

TRENCH/DRAINFIELD DATA NOT TO SCALE WIDTH INLET BOTTOM NUMBER OF TRENCHES TOTAL LENGTH 103 ABSORPTION AREA 309+ Sidewall DISTRIBUTION BOX LEVEL DISTRIBUTION BOX BAFFLEYes DISTRIBUTION BOX PORT Yes SEPTIC TANK DATA SEPTIC TANK 1 LEVEL MANUFACTURER Daby on CAPACITY 2000 GAL SEAM LOC TOD See As-Built Drawing On Separate Sheet TANK LID DEPTH BAFFLES Yes BAFFLE FILTER NO MANHOLE LOC Front + Rea 6" PORTLOC None WATERTIGHT TEST No SLOTTED YPS DATE ON LID Dry PUMP/SEPTIC TANK LEVEL MANUFACTURER CAPACITY GAL SEAMLOC TANK LID DEPTH BAFFLES BAFFLE FILTER MANHOLE LOC 6" PORTLOC WATERTIGHT TEST SLOTTED DATE ON LID ROAD NAME PRE-CONSTRUCTION: 9/2013 O.K. to set tank (Kw) 8/2013 (Pm) Laid out o. K. to backfill, BB INSTALLATION: 8 20/2013 ( AM ank tem B Baper . DATE OF APPROVAL 8/21/2013 FINAL INSPECTOR