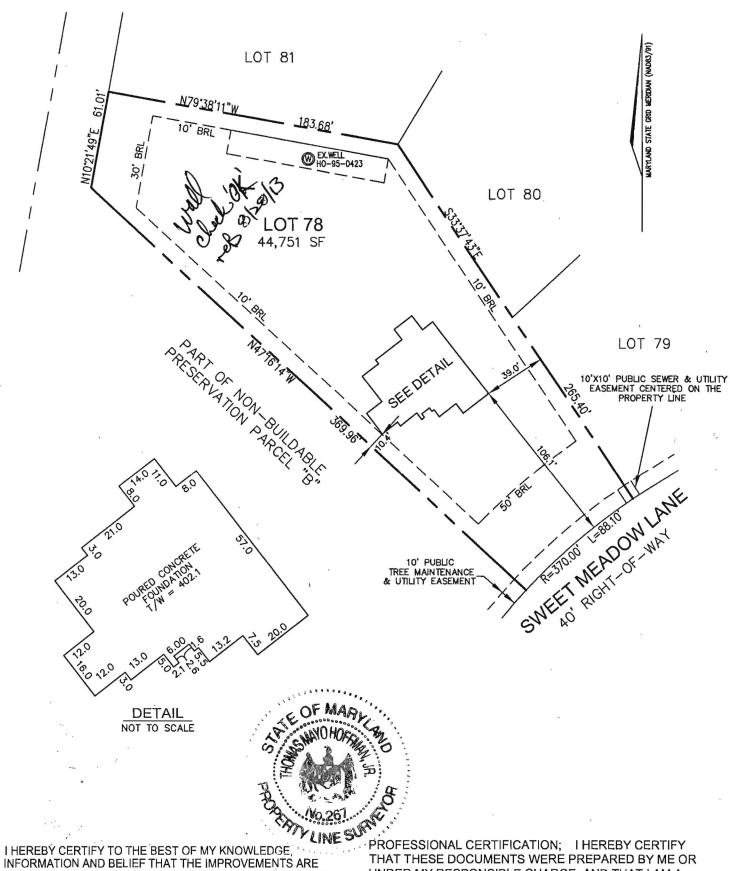

7.15.13

THOMAS M. HOFFMAN JR., PROPERTY LINE SURVEYOR #267 DATE

UNDER MY RESPONSIBLE CHARGE, AND THAT I AM A DULY LICENSED PROPERTY LINE SURVEYOR UNDER THE LAWS OF THE STATE OF MARYLAND, LICENSE NO. 267, EXPIRATION DATE JULY 28, 2014.

BUILDING PERMIT # B13001485

THIS WALL CHECK DRAWING CONTAINS A HORIZONTAL TOLERANCE IN ACCURACY OF 0.1' AND A VERTICAL TOLERANCE IN ACCURACY OF 0.2'

| SCALE       | DATE       |  |  |
|-------------|------------|--|--|
| 1"= 60'     | 07/10/13   |  |  |
| DRAWN BY    | CHECKED BY |  |  |
| B.D.A.      | T.M.H.     |  |  |
| PLAT NUMBER | JOB NUMBER |  |  |
| 19220-19227 | 08-22.00   |  |  |

ROBERT H. VOGEL ENGINEERING, INC. **ENGINEERS - SURVEYORS - PLANNERS** 

8407 MAIN STREET ELLICOTT CITY, MARYLAND 21043

TEL:410-461-7666 FAX:410-461-8961

WALL CHECK DRAWING #5210 SWEET MEADOW LANE LOT 78 WALNUT GROVE PLAT No. 19224 5th ELECTION DISTRICT HOWARD COUNTY, MARYLAND