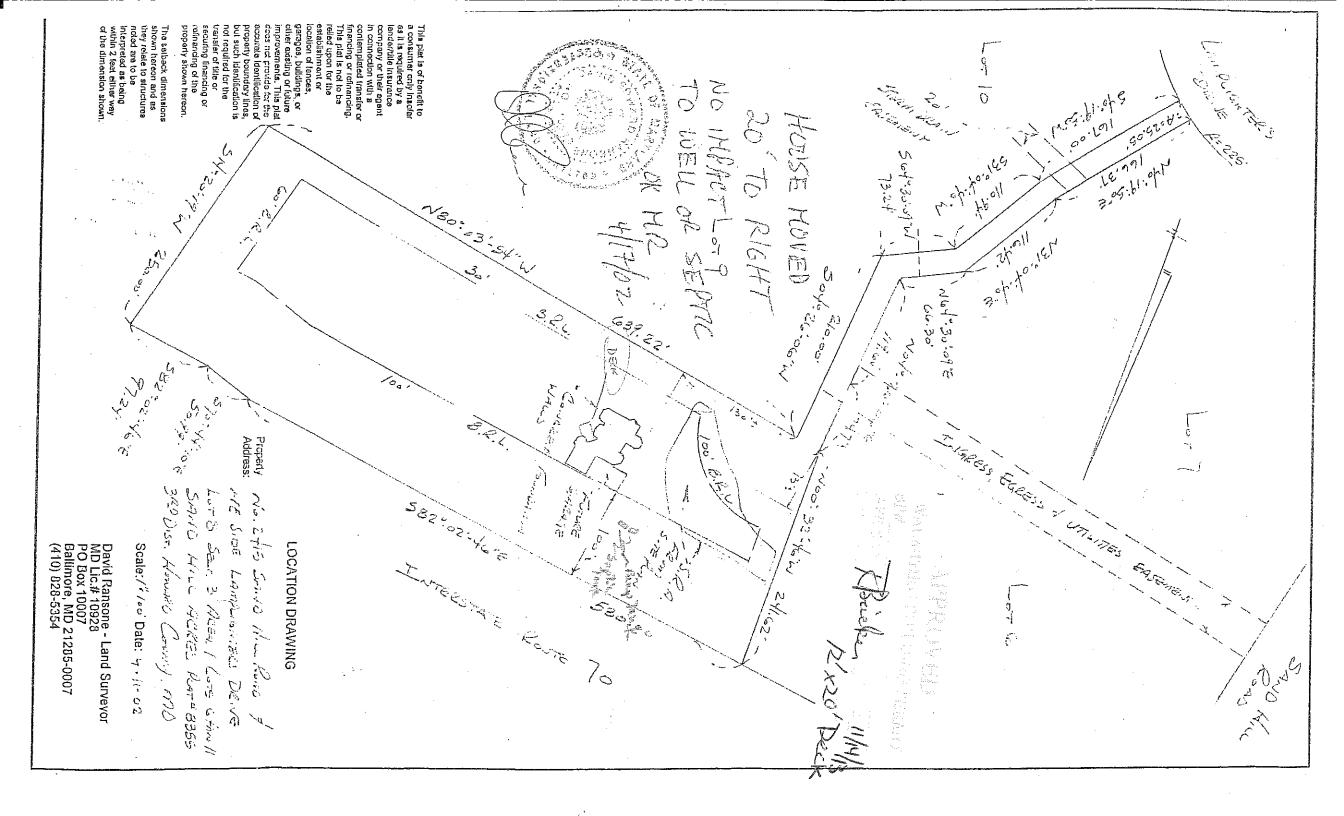

|                                      | www.howardco                                  | euntymd.gov Permit No.:                            |                 |
|--------------------------------------|-----------------------------------------------|----------------------------------------------------|-----------------|
| Building Address: 24/5 SAN           | so Hu Po                                      | Property Owner's Name: LATONYA W                   | ATSON           |
|                                      | MD Zip Code: 21042                            | Address: 2415 SAND HILL KD                         |                 |
| (                                    | l                                             | City: ELLICOTT COR State: MW                       | Zi <sub>l</sub> |
| Suite/Apt. #SD                       |                                               | Phone: 443-226-5119 Fa. Email: latkwnt13@c;mail.c. | x:              |
| Census Tract:                        | Subdivision: SAND HILL ACRES                  | Email: <u>latkwati3 @ cimail. Cu</u>               | <u>~</u>        |
| Section: Are                         | ea:Lot:                                       | Applicant's Name & Mailing Address, (If ot         | her than        |
|                                      | Grid:                                         | Applicant's Name:                                  |                 |
| Zoning: Map Coording                 | ates:Lot Size:                                | Address: State:                                    |                 |
|                                      | 1                                             | Phone:Fax:                                         |                 |
| Existing Use: Res in ENCE            | - NONE                                        | Email:                                             |                 |
| Proposed Use: DECK                   |                                               | Contractor Company: Home Profes                    |                 |
| Estimated Construction Cost: \$ 12   | ַ נסט                                         | Contact Person: BLAIR SHELTON                      | <u> </u>        |
|                                      | + TREATED WOOD DECK                           | Address: 1875 CHERLY RO                            |                 |
| •                                    | NE AND VINGE RAILINGS                         | City: ANNA POLIS State: MU                         | _ Zip Cod       |
| 12 × 20 1/-                          | THE THE UNITE PAILINGS                        | License No.: 121023                                | (111) - 7.      |
| 12 × 20 +7 =                         | ·<br>                                         | Phone: 4/0-757-2658' Fax: 6                        |                 |
| Occupant or Tenant:                  |                                               | Email: bsheltone home prof.                        | <u>rssional</u> |
| Was tenant space previously occupied | ? □Yes □No                                    | Engineer/Architect Company:                        |                 |
| Contact Name:                        |                                               | Responsible Design Prof.:                          |                 |
| Address:                             |                                               | Address:                                           |                 |
|                                      | State: Zip Code:                              | City:State:                                        |                 |
|                                      | _Fax:                                         | Phone: Fax:                                        |                 |
|                                      |                                               |                                                    |                 |
| Email:                               |                                               | Email:                                             |                 |
| Commercial Building Characteristics  | Residential Building Characteristics          | Utilities                                          |                 |
| Height:                              | SF Dwelling SF Townhouse                      | Water Supply                                       |                 |
| No. of stories:                      | <u>Depth</u> <u>Width</u>                     | Public                                             |                 |
| Gross area, sq. ft./floor:           | 1st floor: 68' 72'                            | □ Private                                          | <del></del>     |
|                                      | 2 <sup>nd</sup> floor: /_8' 72'               | Sewage Disposal                                    | <del></del>     |
| Area of construction (sq. ft.):      | Basement: 68                                  |                                                    |                 |
| Hea groups                           | ☐ Finished Basement  ☑ Finished Basement      | ☐ Public  ✓ Private                                |                 |
| Use group:                           | ☐ Crawl Space                                 |                                                    | <del> </del>    |
| Construction type:                   | ☐ Slab on Grade                               | Electric:                                          |                 |
| ☐ Reinforced Concrete                | No. of Bedrooms:                              | Gas: Yes No                                        |                 |
| ☐ Structural Steel                   | Multi-family Dwelling                         | Heating System                                     |                 |
| ☐ Masonry                            | No. of efficiency units:                      | ☐ Electric ☐ Oil                                   |                 |
| ☐ Wood Frame                         | No. of 1 BR units:                            | ☐ Natural Gas                                      |                 |
| ☐ State Certified Modular            | No. of 2 BR units:                            | ☐ Other:                                           |                 |
|                                      | No. of 3 BR units:                            | Sprinkler System:                                  |                 |
|                                      | Other Structure:                              | ☐ Yes 🛣 No                                         | 8 1             |
|                                      | Dimensions:                                   |                                                    |                 |
| > Roadside Tree Project Permit       | Footings:                                     |                                                    |                 |
| □Yes <b>⊅</b> SNo                    | Roof:                                         | Grading Permit Number:                             |                 |
|                                      | _                                             | 1 1                                                |                 |
| Roadside Tree Project Permit #       | ☐ State Certified Modular ☐ Manufactured Home | Building Shell Permit Number:                      |                 |

| Property Owner's Name: LATONYA U                                                                   | JA7SON                    |  |  |  |
|----------------------------------------------------------------------------------------------------|---------------------------|--|--|--|
| Address: 2415 SAND HILL RD  City: ELLICOTT CIP State: MD Zip Code: 2104Z  Phone: 443-226-5119 Fax: |                           |  |  |  |
| City: ELLICOTT CAP State: My                                                                       | Zip Code: <u>2/04Z</u>    |  |  |  |
| Phone: <u>443-726-5/17</u> F.                                                                      | ax:                       |  |  |  |
| Email: latkwot13 @ cimail.                                                                         | <del>2</del> ~            |  |  |  |
| Applicant's Name & Mailing Address, (If o                                                          | ther than stated herein)  |  |  |  |
| Applicant's Name:                                                                                  | ther than stated heretily |  |  |  |
| Address:                                                                                           |                           |  |  |  |
| City: State:                                                                                       |                           |  |  |  |
| Phone:Fax:                                                                                         |                           |  |  |  |
| Email:                                                                                             |                           |  |  |  |
| Contractor Company: Hom & Profit                                                                   | BSIONOLS, NC              |  |  |  |
| Contact Person: BLAIR SHELTON                                                                      | ر<br>ک                    |  |  |  |
| Address: 1875 CHERRY RD                                                                            | - <del></del>             |  |  |  |
| Address: 1875 CHERRY RO City: NNA POLIS State: MD                                                  | Zip Code:                 |  |  |  |
| License No.: 121023                                                                                |                           |  |  |  |
| Phone: 4/0-757-2658 Fax:                                                                           | 410-757-2622              |  |  |  |
| Email: bsheltone homeprof                                                                          | assignalsing, com         |  |  |  |
|                                                                                                    | <del></del>               |  |  |  |
| Engineer/Architect Company:                                                                        |                           |  |  |  |
| Responsible Design Prof.:                                                                          |                           |  |  |  |
|                                                                                                    |                           |  |  |  |
| Andrece,                                                                                           |                           |  |  |  |
| Address:                                                                                           |                           |  |  |  |
| City:State:                                                                                        | Zip Code:                 |  |  |  |
|                                                                                                    |                           |  |  |  |
| City:State:Fax:                                                                                    |                           |  |  |  |
| City:State:                                                                                        |                           |  |  |  |
| City:State:Fax:                                                                                    |                           |  |  |  |
| City:State: Phone:Fax: Email: Utilities Water Supply                                               |                           |  |  |  |
| City:State: Phone:Fax: Email: Utilities                                                            |                           |  |  |  |
| City:State: Phone:Fax: Email: Utilities Water Supply                                               |                           |  |  |  |
| City:State:Phone:Fax:                                                                              |                           |  |  |  |
| City:State: Phone:Fax: Email:  Utilities Water Supply  Public Private                              |                           |  |  |  |
| City:State: Phone:Fax: Email:  Utilities Water Supply Public Private Sewage Disposal               |                           |  |  |  |
| City:State: Phone:Fax: Email:  Utilities Water Supply  Public Private Sewage Disposal Public       |                           |  |  |  |
| City:State: Phone:Fax: Email:                                                                      |                           |  |  |  |
| City:State: Phone:Fax: Email:                                                                      |                           |  |  |  |
| City:State: Phone:Fax: Email:                                                                      |                           |  |  |  |
| City:State: Phone:Fax:  Email:                                                                     |                           |  |  |  |
| City:State: Phone:Fax: Email:                                                                      |                           |  |  |  |
| City:State: Phone:Fax: Email:                                                                      |                           |  |  |  |
| City:State:                                                                                        |                           |  |  |  |
| City:State: Phone:Fax: Email:                                                                      |                           |  |  |  |
| City:State: Phone:Fax: Email:                                                                      |                           |  |  |  |
| City:State:                                                                                        |                           |  |  |  |
| City:State: Phone:Fax: Email:                                                                      |                           |  |  |  |