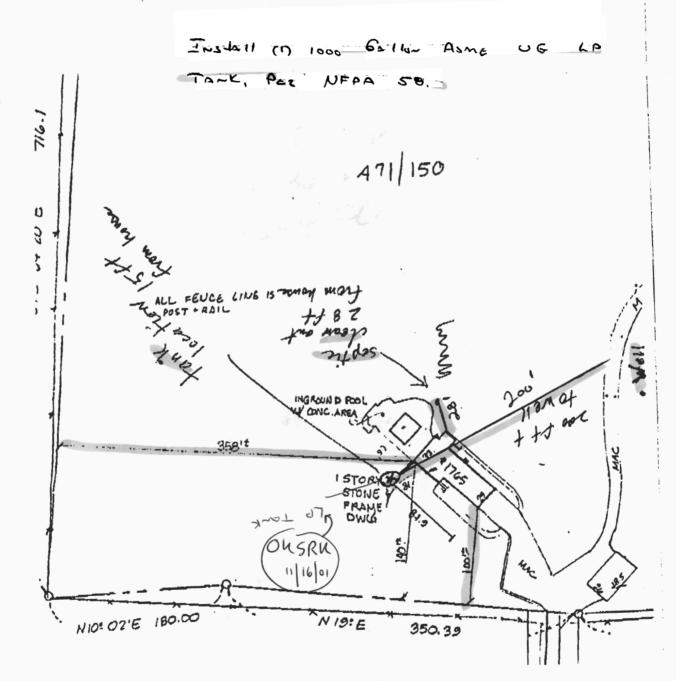

|                                                             | R.                                                                                               |                                                             |                                                         |        |
|-------------------------------------------------------------|--------------------------------------------------------------------------------------------------|-------------------------------------------------------------|---------------------------------------------------------|--------|
|                                                             | DF                                                                                               | RMIT                                                        |                                                         |        |
|                                                             |                                                                                                  |                                                             | P_516429-B                                              |        |
|                                                             |                                                                                                  | ISPOSAL SYSTEM                                              |                                                         |        |
|                                                             |                                                                                                  | TY HEALTH DEPARTME<br>ENVIRONMENTAL HEALTH                  | ENT<br>ISSUE DATE <u>12/7/1967</u>                      |        |
|                                                             |                                                                                                  | 0-315-2640                                                  | 1350E DATE                                              |        |
|                                                             | NE- INU                                                                                          | CASE                                                        | APPROVAL DATE <u>1/10/1968</u>                          |        |
|                                                             | AD 104711                                                                                        |                                                             |                                                         |        |
|                                                             | 05-278561                                                                                        | IS PERMITT                                                  | ED TO INSTALL ALTER                                     |        |
| DDRESS                                                      |                                                                                                  |                                                             | PHONE                                                   |        |
| UBDIVISION Stolt Prop                                       | erty LOT NUMB                                                                                    | ER _ ADDRESS 176                                            | 5 Sykesville Rd. (Rt 32)                                |        |
|                                                             |                                                                                                  |                                                             | 38                                                      |        |
| SEPTIC TANK CAPACITY                                        |                                                                                                  |                                                             |                                                         |        |
| PUMP CHAMBER CAPACITY                                       |                                                                                                  |                                                             |                                                         |        |
|                                                             |                                                                                                  |                                                             |                                                         |        |
| SQUARE FEET PER BEDROOM                                     |                                                                                                  |                                                             |                                                         |        |
| INEAR FEET OF TRENCH REC                                    |                                                                                                  |                                                             |                                                         |        |
|                                                             |                                                                                                  |                                                             |                                                         |        |
|                                                             | e feet wide. Inlet                                                                               |                                                             | ttom maximum depth                                      |        |
| feet below                                                  | w original grade. feet of s                                                                      | tone below distribution box.                                |                                                         |        |
|                                                             |                                                                                                  |                                                             |                                                         |        |
|                                                             |                                                                                                  |                                                             |                                                         |        |
| PLANS APPROVED                                              | 1.01                                                                                             |                                                             | DATE                                                    |        |
| PERMIT VOID AFTER 2 YEARS                                   | _                                                                                                |                                                             |                                                         |        |
| NOTE: CONTRACTOR RESPONSIBLE                                | FOR SCHEDULING A PRE-CONST                                                                       | RUCTION INSPECTION FOR ALL I                                | NSTALLATIONS                                            |        |
| NOTE: TOP OF SEPTIC TANKS ARE T                             | O BE NO DEEPER THAN 3.0 FEET                                                                     | BELOW FINISH GRADE                                          |                                                         |        |
| NOTE: WATERTIGHT SEPTIC TANKS                               | REQUIRED                                                                                         |                                                             |                                                         |        |
| IOTE: CLEANOUT REQUIRED EVER                                | Y 70 FEET OF SEWER LINE AND/OR                                                                   | AT 90° SWEEPS IN LINES FROM                                 | HOUSE TO DRAIN FIELDS, 90° ELBOWS                       |        |
| NOTE: ALL PARTS OF SEPTIC SYSTE<br>OTHERWISE SPECIFICALLY A | EMS (I.E. TANK, DISTRIBUTION BO                                                                  | X, DRAINFIELDS) TO BE 100 FEET                              | FROM ANY WATER WELL UNLESS                              |        |
| NOTE: NO ABSORPTION TRENCH TO                               | EXCEED 100 FEET IN LENGTH UN                                                                     | LESS SPECIFICALLY AUTHORIZE                                 | Ð                                                       |        |
| NOTE: ALL PIPE FROM HOUSE TO S                              | EPTIC TANK MUST BE CAST IRON                                                                     | OR SCHEDULE 35/40 PVC OR ABS                                | 5                                                       |        |
| NOTE: MANHOLE RISERS REQUIRED                               | ) ON ALL SEPTIC TANKS AND PUM                                                                    | P CHAMBERS                                                  |                                                         | $\tau$ |
| NOTE: DISTRIBUTION BOXES MUST                               | HAVE BAFFLES                                                                                     |                                                             |                                                         | U      |
| NOTE: IF PUMPED SEPTIC SYSTEM I<br>PERMIT (2) PUMP PERFORMA | REQUIRED, (1) SEPTIC PUMP DETA                                                                   | IL TO BE PROVIDED BY INSTALLI<br>TO HEALTH DEPARTMENT APPR( | ER PRIOR TO ISSUANCE OF SEPTIC<br>DVAL OF SEPTIC PERMIT |        |
|                                                             | D COUNTY COUNCIL NOR T<br>SUCCESSFUL OPER<br>E RESPONSIBLE FOR OBTA<br>CALL 410-313-2640 FOR INS | ATION OF ANY SYSTEM                                         | N THIS PERMIT                                           | 0-1-0  |