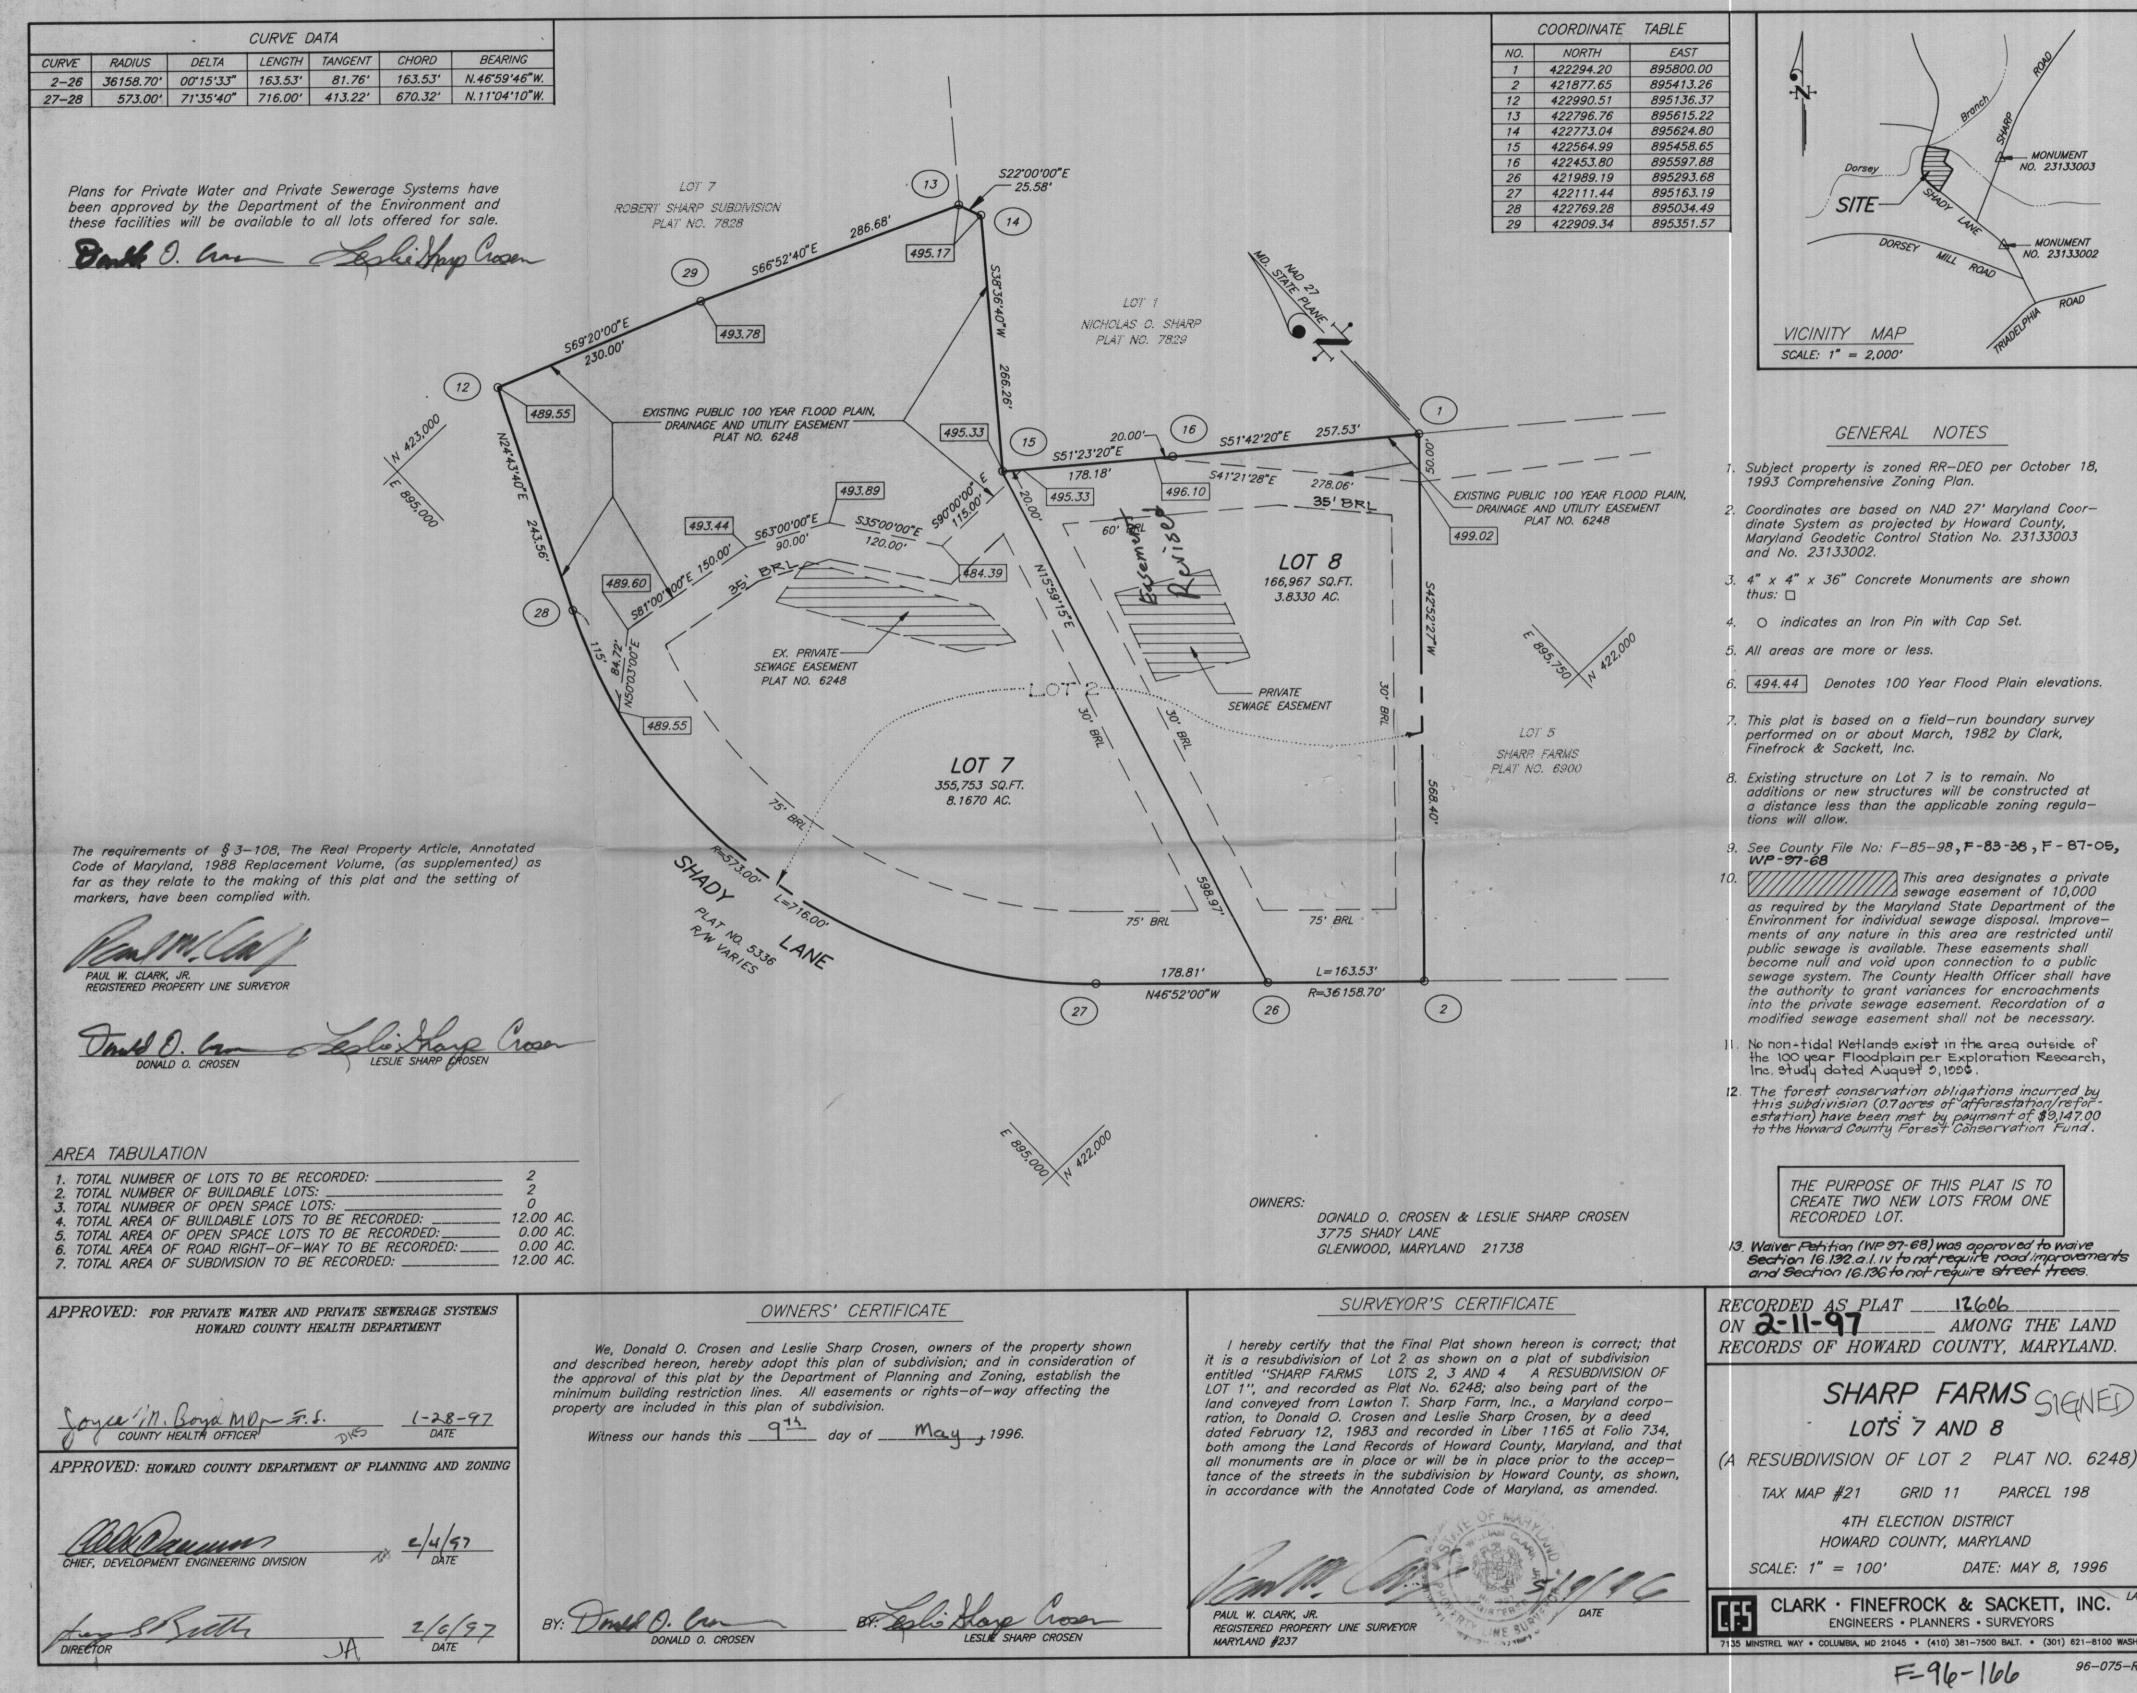

#### GENERAL NOTES:

1. THIS AREA DESIGNATES A PRIVATE SEWERAGE EASEMENT OF 10,000 SQUARE FEET AS REQUIRED BY THE MARYLAND STATE DEPARTMENT OF THE ENVIRONMENT FOR INDIVIDUAL SEWERAGE DISPOSAL. IMPROVEMENTS OF ANY NATURE IN THIS AREA ARE RESTRICTED UNTIL PUBLIC SEWERAGE IS AVAILABLE. THESE EASEMENTS SHALL BECOME NULL AND VOID UPON CONNECTION TO A PUBLIC SEWERAGE SYSTEM. THE COUNTY HEALTH OFFICER SHALL HAVE THE AUTHORITY TO GRANT VARIANCES FOR ENCROACH-MENT INTO THE PRIVATE SEWERAGE EASEMENT. RECORDATION OF A MODIFIED SEWERAGE EASEMENT SHALL NOT BE NECESSARY. THIS AREA DESIGNATES AN EXISTING PRIVATE SEWERAGE

EASEMENT OF 10,000 SQUARE FEET AS PER RECORD PLAT NO. 12606. THIS EASEMENT IS TO BE ABANDONED.

3. THE LOT SHOWN HEREON COMPLIES WITH THE MINIMUM OWNERSHIP WIDTH AND LOT AREA AS REQUIRED BY THE MARYLAND STATE DEPARTMENT OF THE ENVIRONMENT.

4. EXISTING WELLS AND/OR SEWERAGE EASEMENTS WITHIN 100 FEET OF THE PROPERTY HAVE BEEN SHOWN FROM THE BEST AVAILABLE

5. ALL HOUSE SITES SHOWN COMPLY WITH MINIMUM BUILDING RESTRICTION

6. TOPOGRAPHY SHOWN IS FIELD RUN BY FISHER COLLINS AND CARTER, INC. ON JANUARY 29TH 2002.

7. BOUNDARY OUTLINE BASED ON AVAILABLE DEED OF RECORD WITHOUT THE THE BENEFIT OF A FIELD SURVEY AT THIS TIME.

PERC CERTIFICATION PLAT SHARP FARMS LOT 10

TAX MAP \*21 ZONED:RR-DEO 4TH ELECTION DISTRICT 5CALE: 1"= 100'

GLENWOOD, MARYLAND 21738

PARCEL: 45 HOWARD COUNTY, MARYLAND DATE: JANUARY 30, 2001