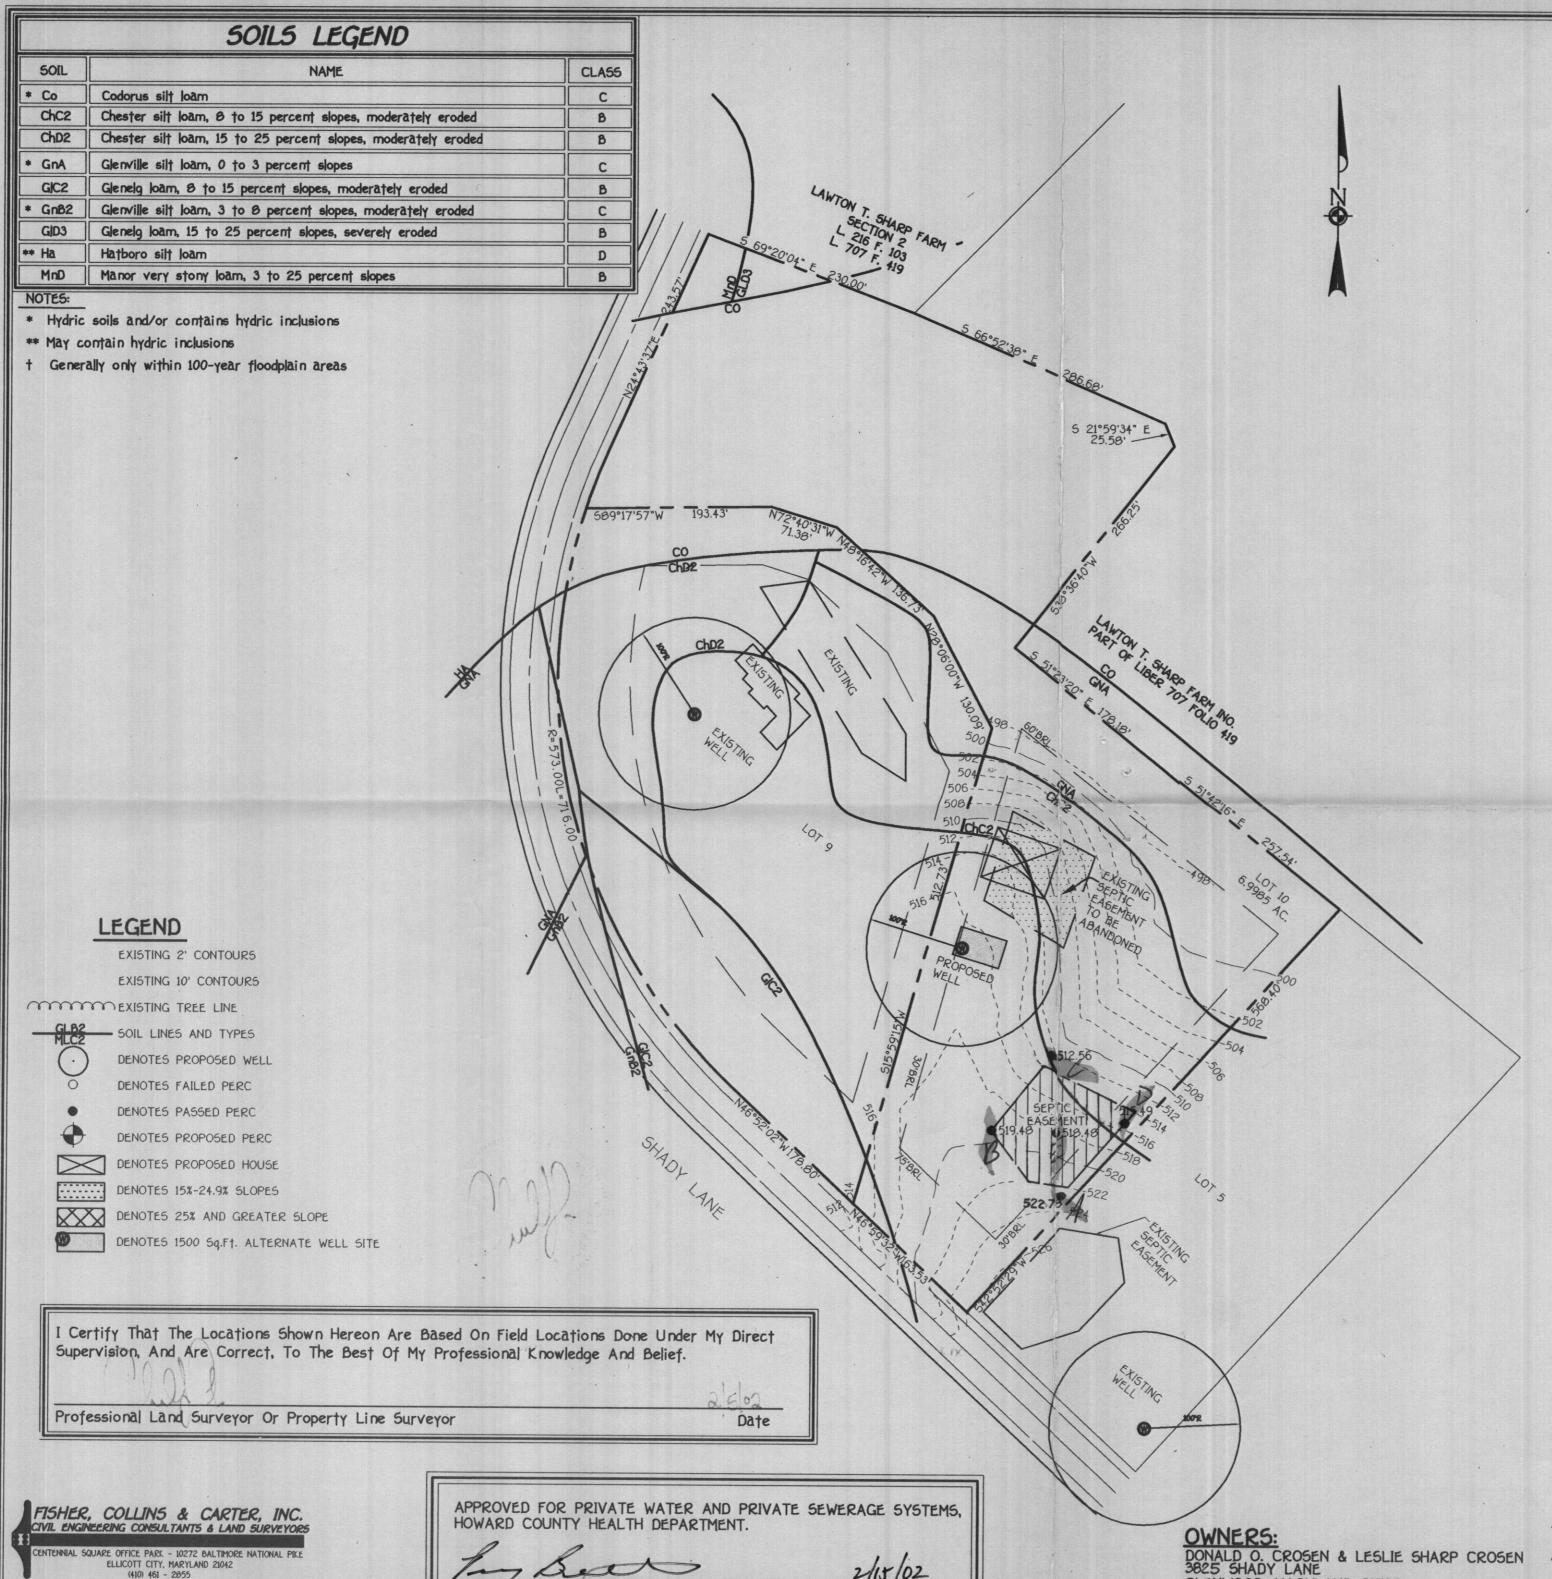

#### GENERAL NOTES:

1. THIS AREA DESIGNATES A PRIVATE SEWERAGE EASEMENT OF 10,000 SQUARE FEET AS REQUIRED BY THE MARYLAND STATE DEPARTMENT OF THE ENVIRONMENT FOR INDIVIDUAL SEWERAGE DISPOSAL. IMPROVEMENTS OF ANY NATURE IN THIS AREA ARE RESTRICTED UNTIL PUBLIC SEWERAGE IS AVAILABLE. THESE EASEMENTS SHALL BECOME NULL AND VOID UPON CONNECTION TO A PUBLIC SEWERAGE SYSTEM. THE COUNTY HEALTH OFFICER SHALL HAVE THE AUTHORITY TO GRANT VARIANCES FOR ENCROACH-MENT INTO THE PRIVATE SEWERAGE EASEMENT. RECORDATION OF A MODIFIED SEWERAGE EASEMENT SHALL NOT BE NECESSARY. THIS AREA DESIGNATES AN EXISTING PRIVATE SEWERAGE

EASEMENT OF 10,000 SQUARE FEET AS PER RECORD PLAT NO. 12606. THIS EASEMENT IS TO BE ABANDONED.

3. THE LOT SHOWN HEREON COMPLIES WITH THE MINIMUM OWNERSHIP WIDTH AND LOT AREA AS REQUIRED BY THE MARYLAND STATE DEPARTMENT OF THE ENVIRONMENT.

4. EXISTING WELLS AND/OR SEWERAGE EASEMENTS WITHIN 100 FEET OF THE PROPERTY HAVE BEEN SHOWN FROM THE BEST AVAILABLE

5. ALL HOUSE SITES SHOWN COMPLY WITH MINIMUM BUILDING RESTRICTION

6. TOPOGRAPHY SHOWN IS FIELD RUN BY FISHER COLLINS AND CARTER, INC. ON JANUARY 29TH 2002.

7. BOUNDARY OUTLINE BASED ON AVAILABLE DEED OF RECORD WITHOUT THE THE BENEFIT OF A FIELD SURVEY AT THIS TIME.

PERC CERTIFICATION PLAT SHARP FARMS LOT 10

TAX MAP \*21 ZONED:RR-DEO 4TH ELECTION DISTRICT 5CALE: 1"= 100'

GLENWOOD, MARYLAND 21738

PARCEL: 45 HOWARD COUNTY, MARYLAND DATE: JANUARY 30, 2001