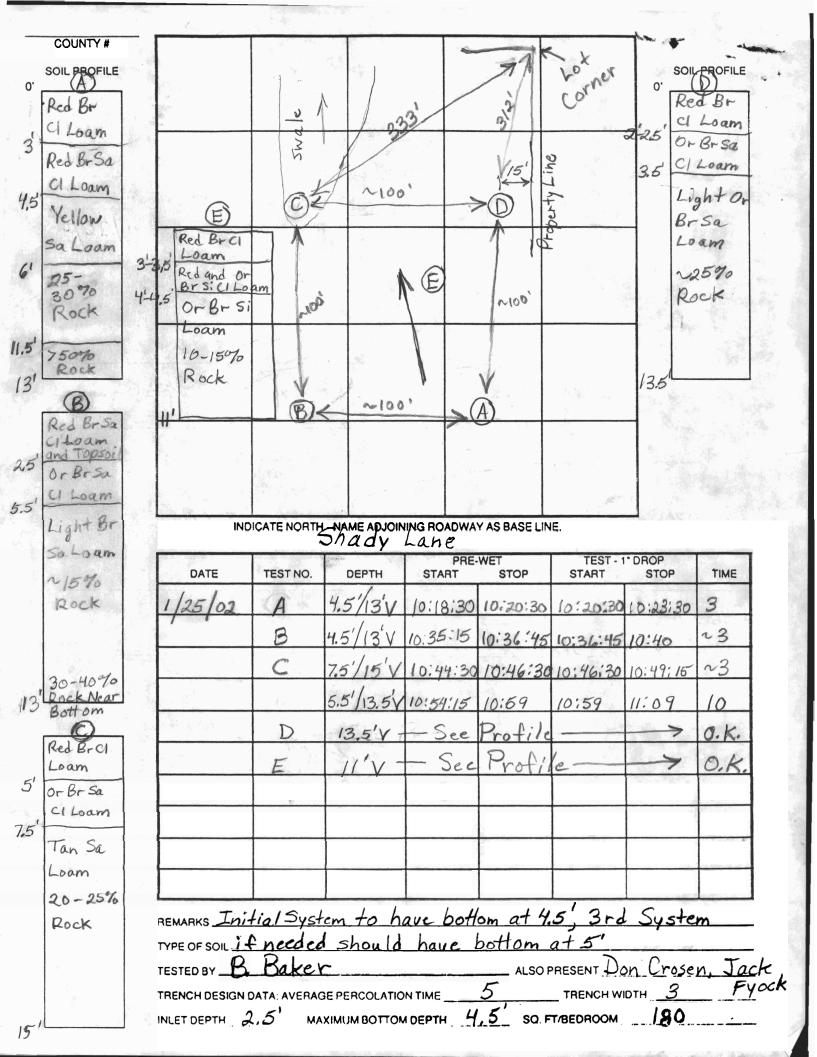

#### GENERAL NOTES:

1. THIS AREA DESIGNATES A PRIVATE SEWERAGE EASEMENT OF 10,000 SQUARE FEET AS REQUIRED BY THE MARYLAND STATE DEPARTMENT OF THE ENVIRONMENT FOR INDIVIDUAL SEWERAGE DISPOSAL. IMPROVEMENTS OF ANY NATURE IN THIS AREA ARE RESTRICTED UNTIL PUBLIC SEWERAGE IS AVAILABLE. THESE EASEMENTS SHALL BECOME NULL AND VOID UPON CONNECTION TO A PUBLIC SEWERAGE SYSTEM. THE COUNTY HEALTH OFFICER SHALL HAVE THE AUTHORITY TO GRANT VARIANCES FOR ENCROACH-MENT INTO THE PRIVATE SEWERAGE EASEMENT. RECORDATION OF A MODIFIED SEWERAGE EASEMENT SHALL NOT BE NECESSARY. THIS AREA DESIGNATES AN EXISTING PRIVATE SEWERAGE

EASEMENT OF 10,000 SQUARE FEET AS PER RECORD PLAT NO. 12606. THIS EASEMENT IS TO BE ABANDONED.

3. THE LOT SHOWN HEREON COMPLIES WITH THE MINIMUM OWNERSHIP WIDTH AND LOT AREA AS REQUIRED BY THE MARYLAND STATE DEPARTMENT OF THE ENVIRONMENT.

4. EXISTING WELLS AND/OR SEWERAGE EASEMENTS WITHIN 100 FEET OF THE PROPERTY HAVE BEEN SHOWN FROM THE BEST AVAILABLE

5. ALL HOUSE SITES SHOWN COMPLY WITH MINIMUM BUILDING RESTRICTION

6. TOPOGRAPHY SHOWN IS FIELD RUN BY FISHER COLLINS AND CARTER, INC. ON JANUARY 29TH 2002.

7. BOUNDARY OUTLINE BASED ON AVAILABLE DEED OF RECORD WITHOUT THE THE BENEFIT OF A FIELD SURVEY AT THIS TIME.

PERC CERTIFICATION PLAT SHARP FARMS LOT 10

TAX MAP \*21 ZONED:RR-DEO 4TH ELECTION DISTRICT 5CALE: 1"= 100'