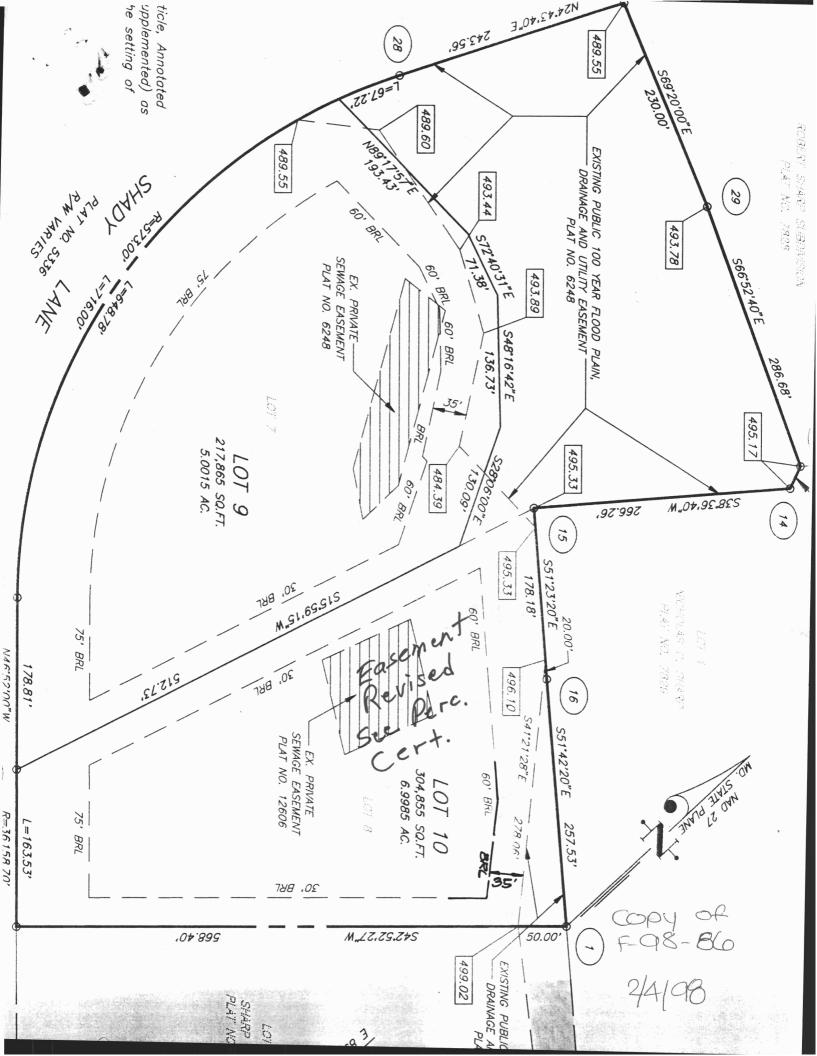

#### GENERAL NOTES:

1. THIS AREA DESIGNATES A PRIVATE SEWERAGE EASEMENT OF 10,000 SQUARE FEET AS REQUIRED BY THE MARYLAND STATE DEPARTMENT OF THE ENVIRONMENT FOR INDIVIDUAL SEWERAGE DISPOSAL. IMPROVEMENTS OF ANY NATURE IN THIS AREA ARE RESTRICTED UNTIL PUBLIC SEWERAGE IS AVAILABLE. THESE EASEMENTS SHALL BECOME NULL AND VOID UPON CONNECTION TO A PUBLIC SEWERAGE SYSTEM. THE COUNTY HEALTH OFFICER SHALL HAVE THE AUTHORITY TO GRANT VARIANCES FOR ENCROACH-MENT INTO THE PRIVATE SEWERAGE EASEMENT. RECORDATION OF A MODIFIED SEWERAGE EASEMENT SHALL NOT BE NECESSARY. THIS AREA DESIGNATES AN EXISTING PRIVATE SEWERAGE

EASEMENT OF 10,000 SQUARE FEET AS PER RECORD PLAT NO. 12606. THIS EASEMENT IS TO BE ABANDONED.

3. THE LOT SHOWN HEREON COMPLIES WITH THE MINIMUM OWNERSHIP WIDTH AND LOT AREA AS REQUIRED BY THE MARYLAND STATE DEPARTMENT OF THE ENVIRONMENT.

4. EXISTING WELLS AND/OR SEWERAGE EASEMENTS WITHIN 100 FEET OF THE PROPERTY HAVE BEEN SHOWN FROM THE BEST AVAILABLE

5. ALL HOUSE SITES SHOWN COMPLY WITH MINIMUM BUILDING RESTRICTION

6. TOPOGRAPHY SHOWN IS FIELD RUN BY FISHER COLLINS AND CARTER, INC. ON JANUARY 29TH 2002.

7. BOUNDARY OUTLINE BASED ON AVAILABLE DEED OF RECORD WITHOUT THE THE BENEFIT OF A FIELD SURVEY AT THIS TIME.

PERC CERTIFICATION PLAT SHARP FARMS LOT 10

TAX MAP \*21 ZONED:RR-DEO 4TH ELECTION DISTRICT 5CALE: 1"= 100'